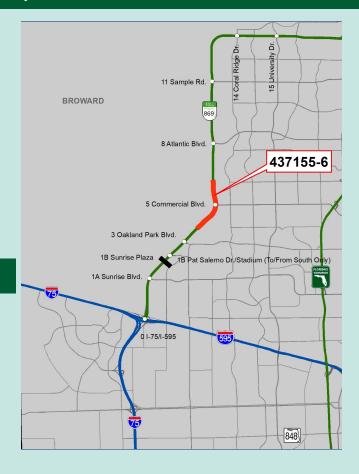

## **Project Description**

This project widens a four-mile segment of the Sawgrass Expressway (SR 869) from north of Oakland Park Boulevard to south of Atlantic Boulevard. This widening will increase the number of tolled travel lanes from six to ten.

This project also includes pavement reconstruction, pavement milling and resurfacing, and interchange improvements at Commercial Boulevard (MP 5).