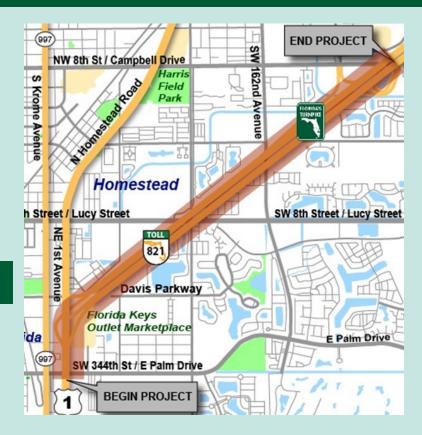

## **Project Description**

This project is to widen the Turnpike Mainline (SR 821) from south of Palm Drive / SW 344<sup>th</sup> Street to Campbell Drive / NW 8<sup>th</sup> Street. This project will evaluate capacity and interchange improvements that will include new limited access lanes and modifications to existing interchanges.