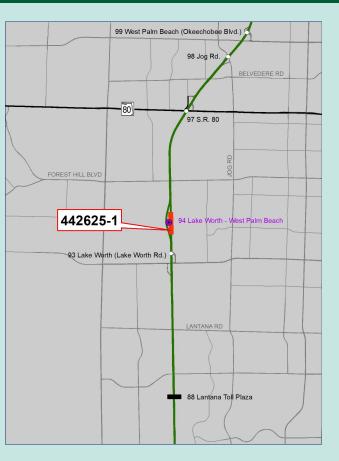

## Turnpike Mainline (SR 91) Parking Improvements at West Palm Beach Service Plaza FPID: 442625-1

## **Project Description**

The project expands truck parking at the West Palm Beach Service Plaza (MP 94) on the Turnpike Mainline (SR 91). The project includes additional personal vehicle parking for the restaurant building.