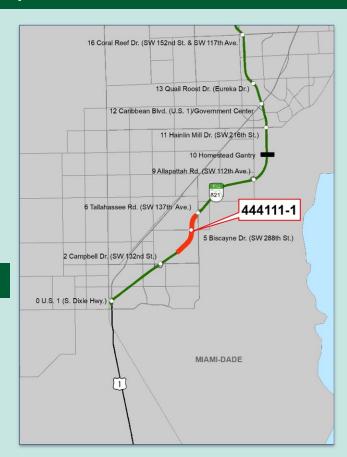

## Widen Turnpike Mainline (SR 821) From Campbell Drive to Tallahassee Road FPID: 444111-1

## **Project Description**

This project is to widen the Turnpike Mainline (SR 821) from Campbell Drive / SW 132<sup>nd</sup> Street to Tallahassee Road / SW 137<sup>th</sup> Avenue.

This project will widen the Turnpike Mainline (SR 821) roadway from 2 to 3 lanes in each direction and includes managed lanes.