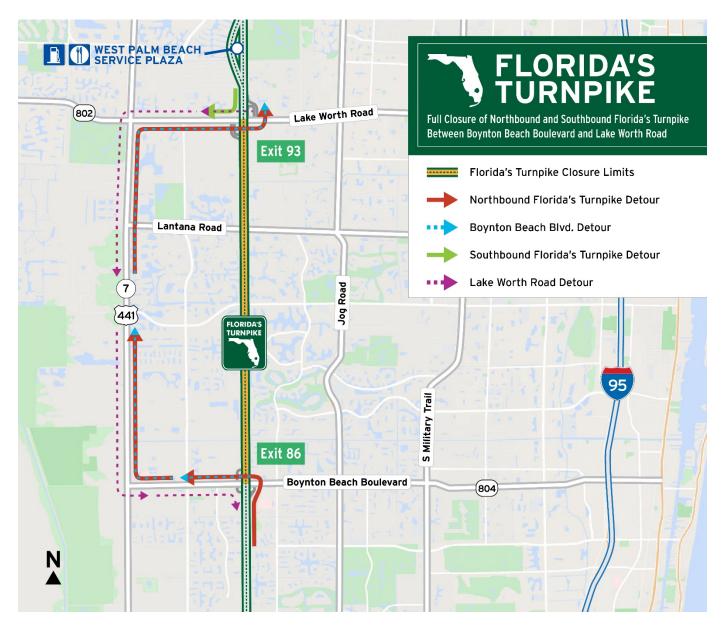

# Full Closure of Northbound and Southbound Florida's Turnpike Between Boynton Beach Boulevard and Lake Worth Road

Florida's Turnpike Enterprise (FTE) has scheduled a full closure of northbound and southbound Florida's Turnpike/State Road (SR) 91 between Boynton Beach Boulevard/SR 804 (Exit 86) and Lake Worth Road/SR 802 (Exit 93), to allow crews to remove an overhead sign structure.

#### Detour information:

- Northbound Florida's Turnpike/SR 91 traffic wishing to continue north will be directed to exit at Boynton Beach Boulevard/SR 804 (Exit 86), travel west on Boynton Beach Boulevard to US 441/SR 7, travel north on US 441 to Lake Worth Road/SR 802, and travel east on Lake Worth Road to access northbound Florida's Turnpike.
- Southbound Florida's Turnpike/SR 91 traffic wishing to continue south will be directed to exit at Lake Worth Road/SR 802 (Exit 93), travel west on Lake Worth Road to US 441/SR 7, travel south on US 441 to Boynton Beach Boulevard/SR 804 and travel east on Boynton Beach Boulevard to access southbound Florida's Turnpike.
- Boynton Beach Boulevard/SR 804 traffic wishing to access northbound Florida's Turnpike/SR 91 will be directed to US 441/SR 7, travel north on US 441 to Lake Worth Road/SR 802 and travel east on Lake Worth Road to access northbound Florida's Turnpike.
- Lake Worth Road/SR 802 traffic wishing to access southbound Florida's Turnpike/SR 91 will be directed to US 441/SR 7, travel south on US 441 to Boynton Beach Boulevard and travel east on Boynton Beach Boulevard to access southbound Florida's Turnpike.