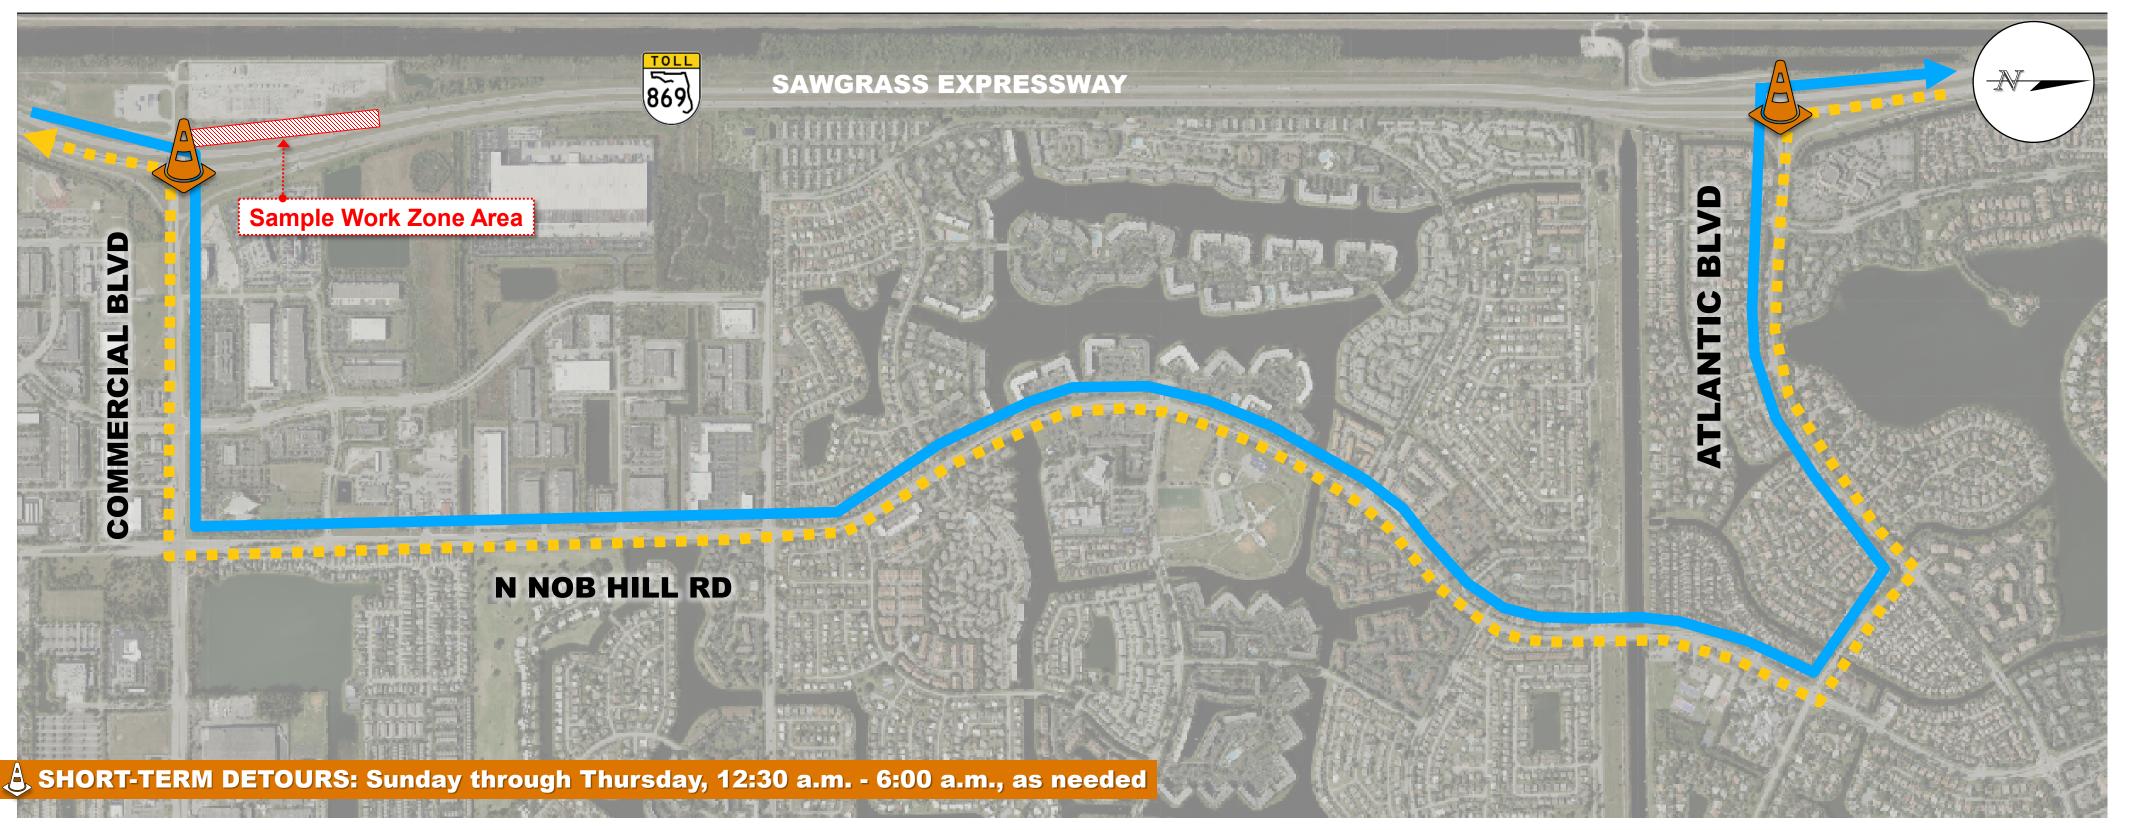

### **Between Commercial Boulevard and Atlantic Boulevard**

Virtual: July 8, 2021, 6:00 pm | In-person: July 15, 2021, Open House: 5:30-7:30 pm, DoubleTree by Hilton, Sunrise-Sawgrass Mills, 13400 W Sunrise Boulevard, Sunrise, FL 33323

## LEGEND

- This short-term detour will be used by southbound travelers during construction of the Sawgrass Expressway (SR 869) southbound off ramp and installation of overhead signs and demolition of existing overhead signs on the Sawgrass Expressway (SR 869).
- This short-term detour will be used by northbound travelers during construction of the Sawgrass Expressway (SR 869) northbound on ramp and installation of overhead signs and demolition of existing overhead signs on the Sawgrass Expressway (SR 869).
- This short-term detour will be used by northbound travelers during construction of the Sawgrass Expressway (SR 869) northbound off ramp and installation of overhead signs and demolition of existing overhead signs on the Sawgrass Expressway (SR 869).
- This short-term detour will be used by southbound travelers during construction of the Sawgrass Expressway (SR 869) southbound on ramp and installation of overhead signs and demolition of existing overhead signs on the Sawgrass Expressway (SR 869).