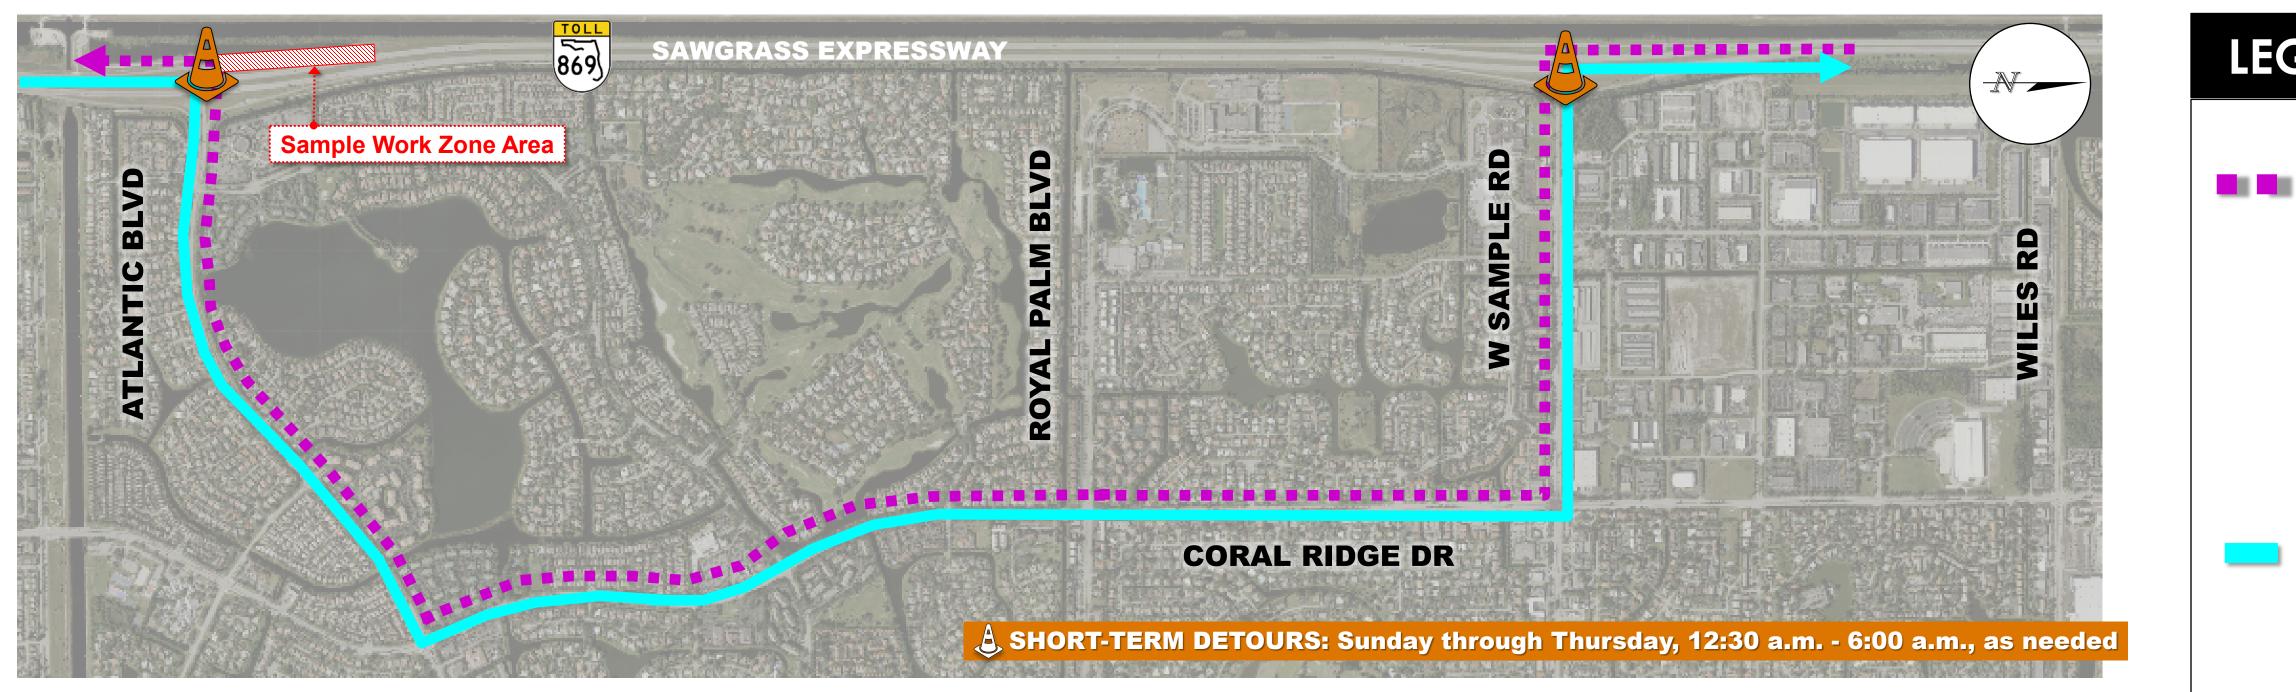

#### **Between Atlantic Boulevard and W Sample Road**

## LEGEND

- This short-term detour will be used by southbound travelers during construction of the Sawgrass Expressway (SR 869) southbound off ramp and installation of overhead signs and demolition of existing overhead signs on the Sawgrass Expressway (SR 869).
- This short-term detour will be used by northbound travelers during construction of the Sawgrass Expressway (SR 869) northbound on ramp and installation of overhead signs and demolition of existing overhead signs on the Sawgrass Expressway (SR 869).
- This short-term detour will be used by northbound travelers during construction of the Sawgrass Expressway (SR 869) northbound off ramp and installation of overhead signs and demolition of existing overhead signs on the Sawgrass Expressway (SR 869).
- This short-term detour will be used by southbound travelers during construction of the Sawgrass Expressway (SR 869) southbound on ramp and installation of overhead signs and demolition of existing overhead signs on the Sawgrass Expressway (SR 869).