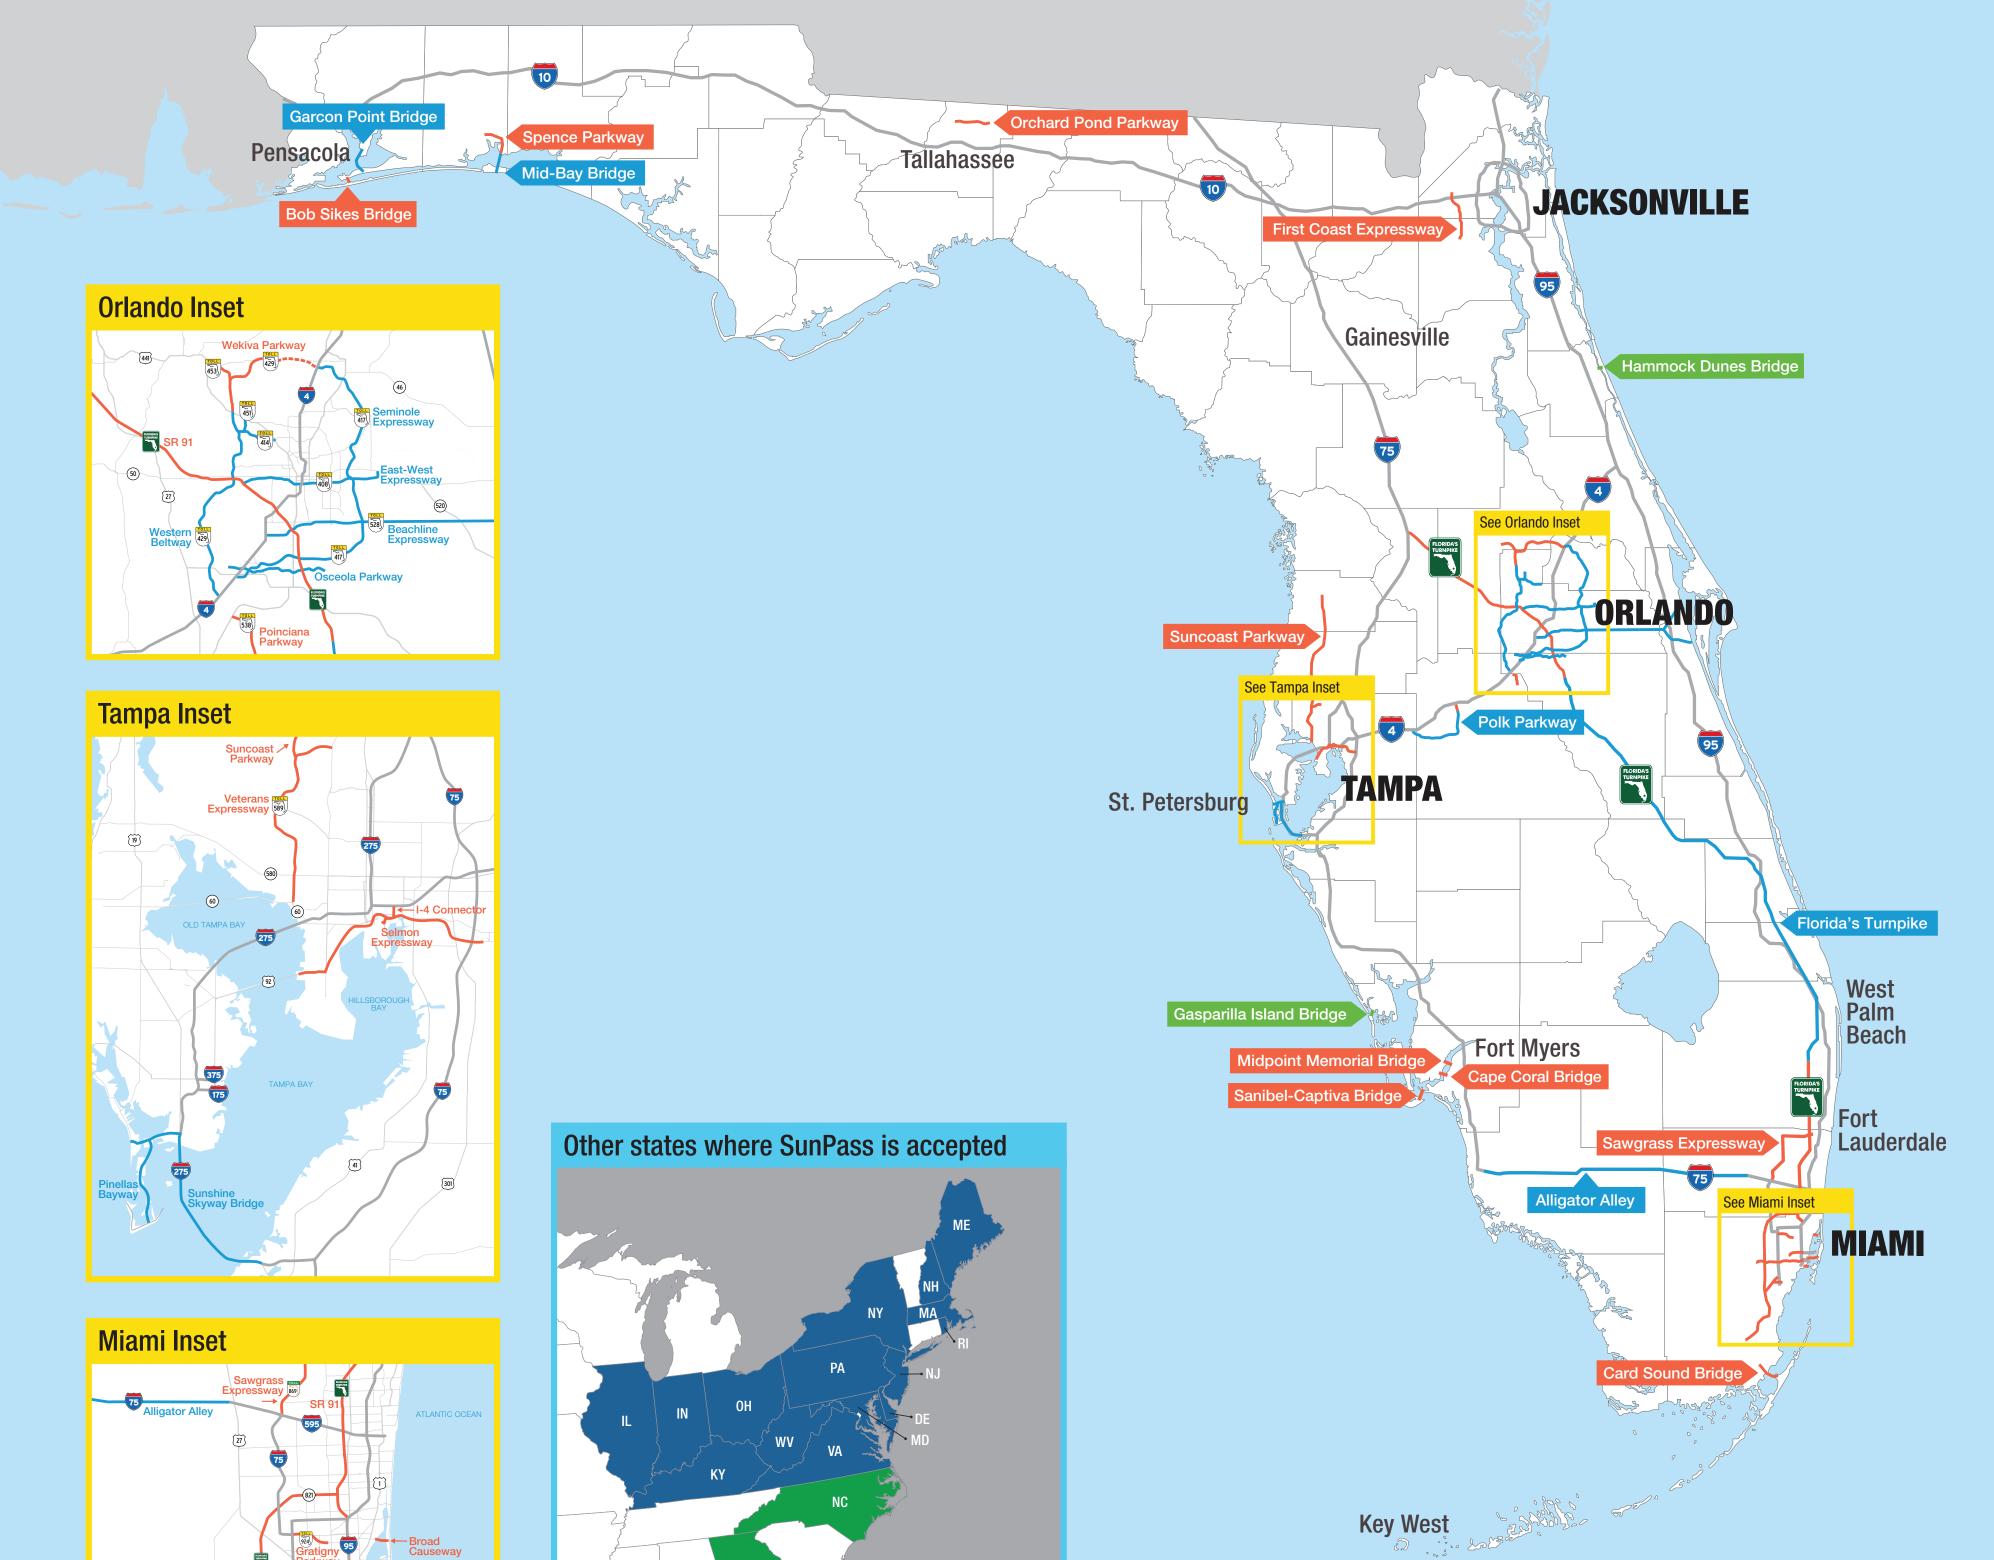

# Florida's Tol Roads and Bridges PREPAID TOLL PROGRAM

# **Toll Payment Options**

- SunPass or TOLL-BY-PLATE\* only (cash not accepted)
- SunPass or cash only

## Cash only

\*TOLL-BY-PLATE is an electronic toll collection system that captures an image of a vehicle's license plate when an active SunPass transponder is not detected. The vehicle's first-listed registered owner will receive an invoice for accumulated toll amounts, plus a \$2.50 administrative charge, per invoice.