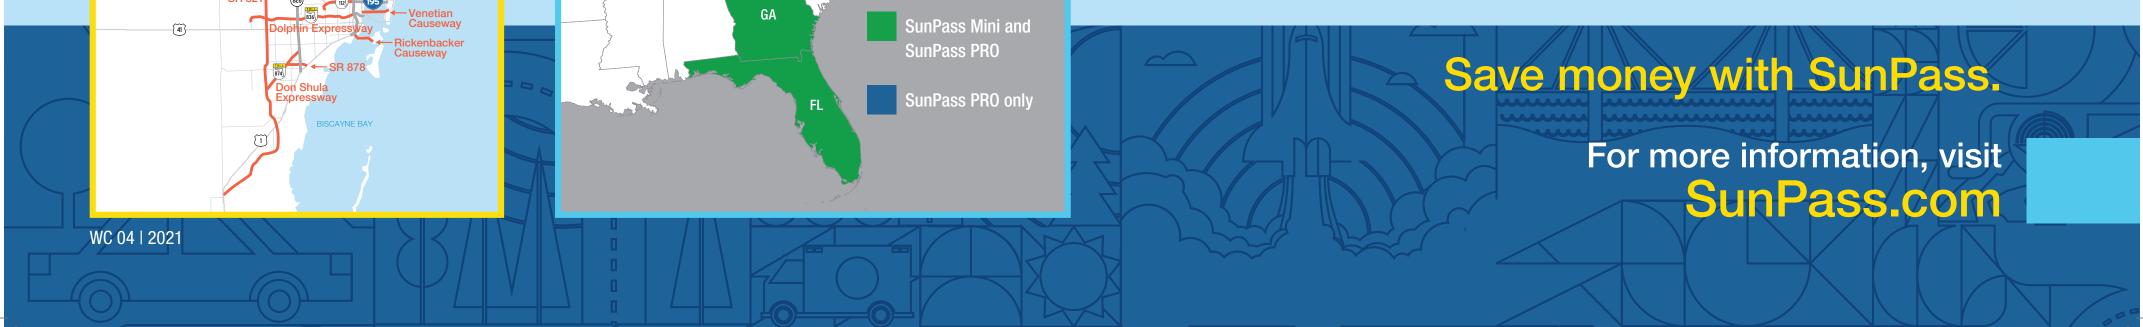

# Florida's Tol Roads and Bridges PREPAID TOLL PROGRAM

# **Toll Payment Options**

- SunPass or TOLL-BY-PLATE\* only (cash not accepted)
- SunPass or cash only

## Cash only

\*TOLL-BY-PLATE is an electronic toll collection system that captures an image of a vehicle's license plate when an active SunPass transponder is not detected. The vehicle's first-listed registered owner will receive an invoice for accumulated toll amounts, plus a \$2.50 administrative charge, per invoice.

#### The following transponders are accepted in Florida.



### For additional information, visit SunPass.com