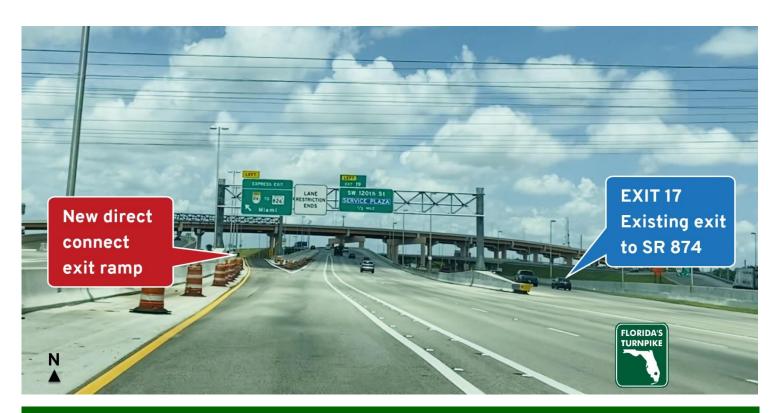

## New Direct Connect Exit Ramp from Northbound Florida's Turnpike to Northbound Don Shula Expressway

Florida's Turnpike Enterprise (FTE) opened a new direct connect exit ramp from northbound Florida's Turnpike/State Road (SR) 821 to northbound Don Shula Expressway/SR 874, on Friday, August 6.

Drivers on northbound Florida's Turnpike can now use the new direct connect exit ramp from the designated left lane as another option to access northbound Don Shula Expressway. Northbound Florida's Turnpike drivers can still access northbound Don Shula Expressway from the designated right three lanes (Exit 17).

The opening of this new ramp will reduce congestion and greatly increase traffic flow through this busy area. Drivers are encouraged to use caution and follow the posted signage.