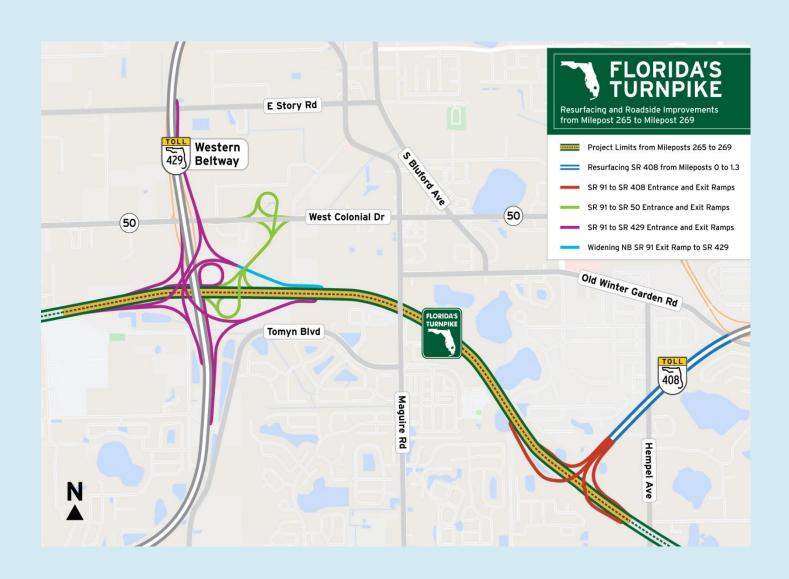

# Northern Turnpike Mainline/SR 91 Resurfacing and Roadside Improvements Project from Milepost 265 to Milepost 269

### **Project Description**

Florida's Turnpike Enterprise (FTE) is resurfacing Florida's Turnpike/State Road (SR) 91 between south of SR 408 and north of SR 429 (mileposts 265 to 269), in Orange County. This project also includes:

- Resurfacing entrance and exit ramps at SR 408, SR 50, and SR 429
- Resurfacing SR 408 from Florida's Turnpike to Old Winter Garden Road (mileposts 0 to 1.3)
- Widening the northbound Florida's Turnpike exit ramp to SR 429
- Bridge upgrades including joint repairs, traffic railing and pedestrian fencing
- Installation of "Wrong Way Driving" signs at the SR 408 interchange ramps
- New signage, pavement markings, lighting, and drainage throughout the project

MAP Project Map
Project Map

To receive construction updates via e-mail, please contact <a href="mailto:Stephanie.Eisenberg@dot.state.fl.us">Stephanie.Eisenberg@dot.state.fl.us</a>.