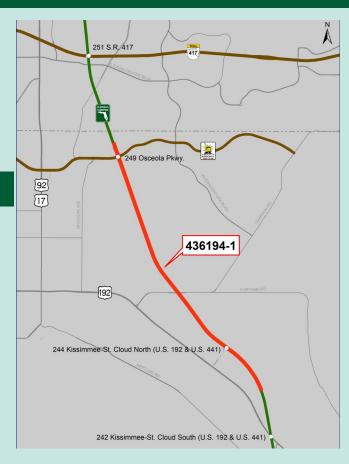

## **Project Description**

This project widens a 5.5-mile section of Turnpike Mainline (SR 91) from Partin Settlement Road to just north of the Osceola Parkway. This widening will increase the number of travel lanes from four to eight.