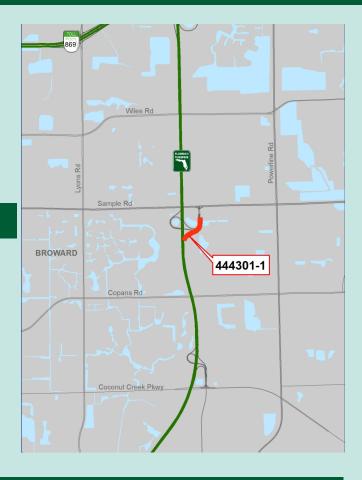

## Turnpike Mainline (SR 91) Interchange Improvement at SR 91 and Sample Road FPID: 444301-1

## **Project Description**

This project widens the existing northbound off ramp for Sample Road from Turnpike Mainline (SR 91) and updates the Sample Road Toll Plaza. An additional lane of approximately 2,000 feet in length will be constructed.