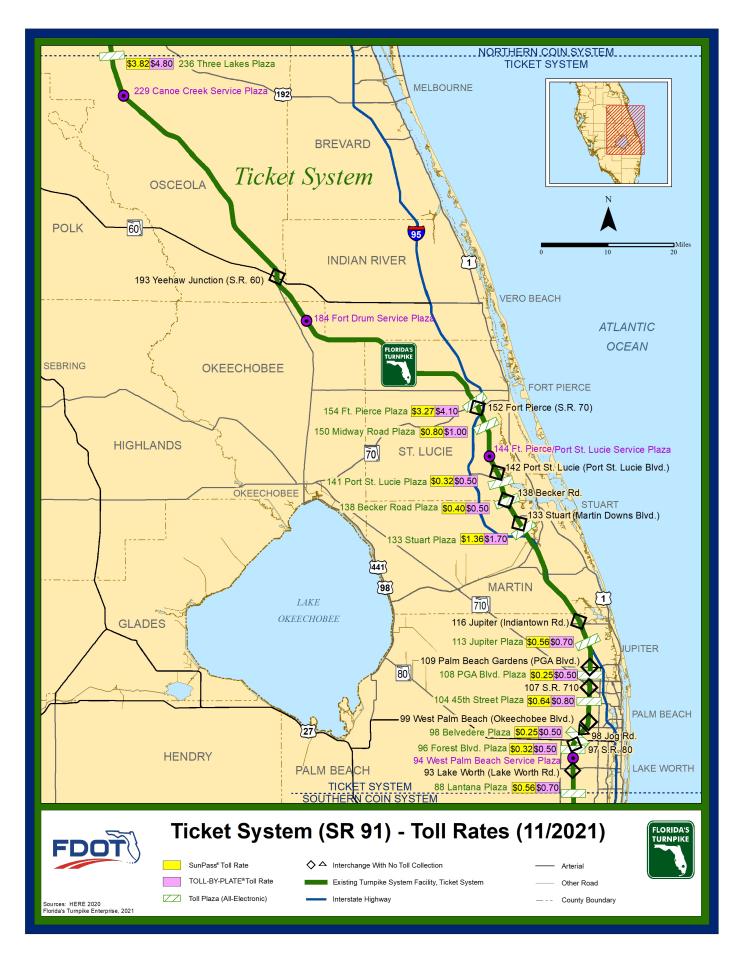

## Florida's Turnpike – Ticket System

(SR 91) Palm Beach, Martin, St. Lucie, Okeechobee, Indian River and Osceola Counties

| TURNPIKE MAINLINE: TICKET SYSTEM |              |        |        |        |                |                    |        |        |         |                |
|----------------------------------|--------------|--------|--------|--------|----------------|--------------------|--------|--------|---------|----------------|
|                                  | SunPass Rate |        |        |        |                | TOLL-BY-PLATE Rate |        |        |         |                |
| Mile Post - Description          | 2 Axle       | 3 Axle | 4 Axle | 5 Axle | Add'l<br>Axles | 2 Axle             | 3 Axle | 4 Axle | 5 Axle  | Add'l<br>Axles |
| 236 - THREE LAKES PLAZA          | \$3.82       | \$5.73 | \$7.64 | \$9.55 | \$1.91         | \$4.80             | \$7.20 | \$9.60 | \$12.00 | \$2.40         |
| 154 - FORT PIERCE PLAZA          | \$3.27       | \$4.92 | \$6.56 | \$8.20 | \$1.64         | \$4.10             | \$6.15 | \$8.20 | \$10.25 | \$2.05         |
| 150 - MIDWAY ROAD PLAZA          | \$0.80       | \$1.20 | \$1.60 | \$2.00 | \$0.40         | \$1.00             | \$1.50 | \$2.00 | \$2.50  | \$0.50         |
| 141 - PORT ST. LUCIE PLAZA       | \$0.32       | \$0.48 | \$0.64 | \$0.80 | \$0.16         | \$0.50             | \$0.75 | \$1.00 | \$1.25  | \$0.25         |
| 138 – BECKER ROAD PLAZA          | \$0.40       | \$0.60 | \$0.80 | \$1.00 | \$0.20         | \$0.50             | \$0.75 | \$1.00 | \$1.25  | \$0.25         |
| 133 - STUART PLAZA               | \$1.36       | \$2.04 | \$2.72 | \$3.40 | \$0.68         | \$1.70             | \$2.55 | \$3.40 | \$4.25  | \$0.85         |
| 113 - JUPITER PLAZA              | \$0.56       | \$0.84 | \$1.12 | \$1.40 | \$0.28         | \$0.70             | \$1.05 | \$1.40 | \$1.75  | \$0.35         |
| 108 - PGA BLVD PLAZA             | \$0.25       | \$0.39 | \$0.52 | \$0.65 | \$0.13         | \$0.50             | \$0.75 | \$1.00 | \$1.25  | \$0.25         |
| 104 - 45TH STREET PLAZA          | \$0.64       | \$0.96 | \$1.28 | \$1.60 | \$0.32         | \$0.80             | \$1.20 | \$1.60 | \$2.00  | \$0.40         |
| 98 – BELVEDERE PLAZA             | \$0.25       | \$0.39 | \$0.52 | \$0.65 | \$0.13         | \$0.50             | \$0.75 | \$1.00 | \$1.25  | \$0.25         |
| 96 - FOREST BLVD PLAZA           | \$0.32       | \$0.48 | \$0.64 | \$0.80 | \$0.16         | \$0.50             | \$0.75 | \$1.00 | \$1.25  | \$0.25         |
| 88 - LANTANA PLAZA               | \$0.56       | \$0.84 | \$1.12 | \$1.40 | \$0.28         | \$0.70             | \$1.05 | \$1.40 | \$1.75  | \$0.35         |