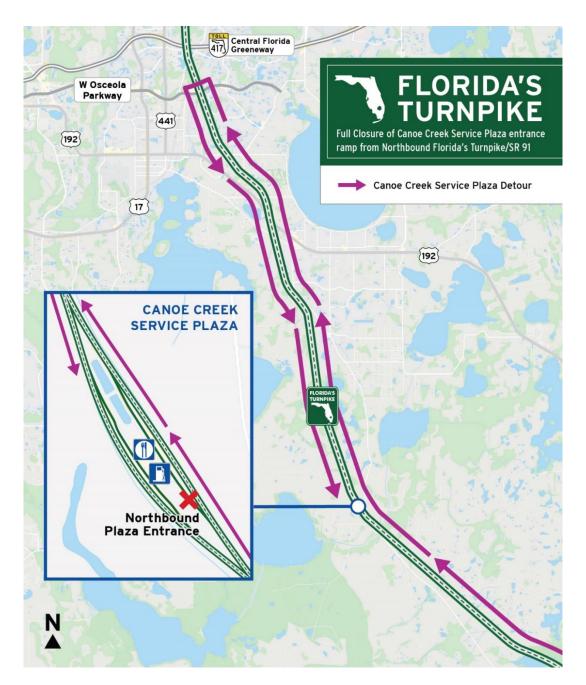

### Full Closure of Canoe Creek Service Plaza entrance ramp from Northbound Florida's Turnpike/SR 91

Florida's Turnpike Enterprise (FTE) has scheduled a full closure of the Canoe Creek Service Plaza entrance ramp from northbound Florida's Turnpike/State Road (SR) 91 for Dynamic Messaging Sign (DMS) installation.

#### <u>Canoe Creek Service Plaza entrance ramp from northbound Florida's Turnpike/</u> <u>SR 91</u>

Overnight full ramp closure, 10 p.m. Monday, December 13, to 6 a.m. Tuesday, December 14.

#### **Detour information:**

 Northbound Florida's Turnpike/SR 91 traffic wishing to access Canoe Creek Service Plaza will be directed to continue north and exit at Osceola Parkway (Exit 249), travel west on Osceola Parkway to southbound Florida's Turnpike and travel south on Florida's Turnpike to access the Canoe Creek Service Plaza.