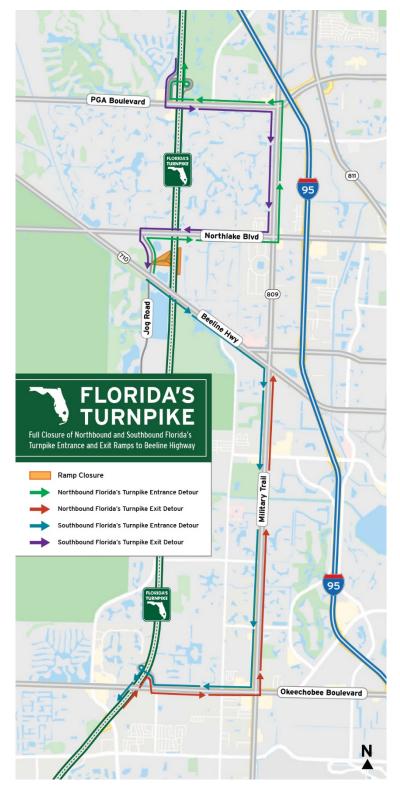

#### **Detour information:**

- Beeline Highway/SR 710 traffic wishing to access northbound Florida's Turnpike will be directed to Jog Road, travel north on Jog Road to Northlake Boulevard, travel east on Northlake Boulevard to Military Trail/SR 809, travel north on Military Trail to PGA Boulevard and travel west PGA Boulevard to access northbound Florida's Turnpike.
- Beeline Highway/SR 710 traffic wishing to access southbound Florida's Turnpike will be directed to travel east on Beeline Highway to Military Trail/SR 809, travel south on Military Trail to Okeechobee Boulevard/SR 704 and travel west Okeechobee Boulevard to access southbound Florida's Turnpike.

#### **Detour information:**

- Northbound Florida's Turnpike/SR 91 traffic wishing to access Beeline Highway/SR 710 (Exit 107) will be directed to exit at Okeechobee Boulevard/SR 704 (Exit 99), travel east on Okeechobee Boulevard to Military Trail/SR 809 and travel north on Military Trail to access Beeline Highway.
- Southbound Florida's Turnpike/SR 91 traffic wishing to access Beeline Highway/SR 710 (Exit 107) will be directed to exit at PGA Boulevard/SR 786 (Exit 109), travel east on PGA Boulevard to Military Trail/SR 809, travel south on Military Trail to Northlake Boulevard, trave west on Northlake Boulevard to Jog Road and travel south on Jog Road to access Beeline Highway.