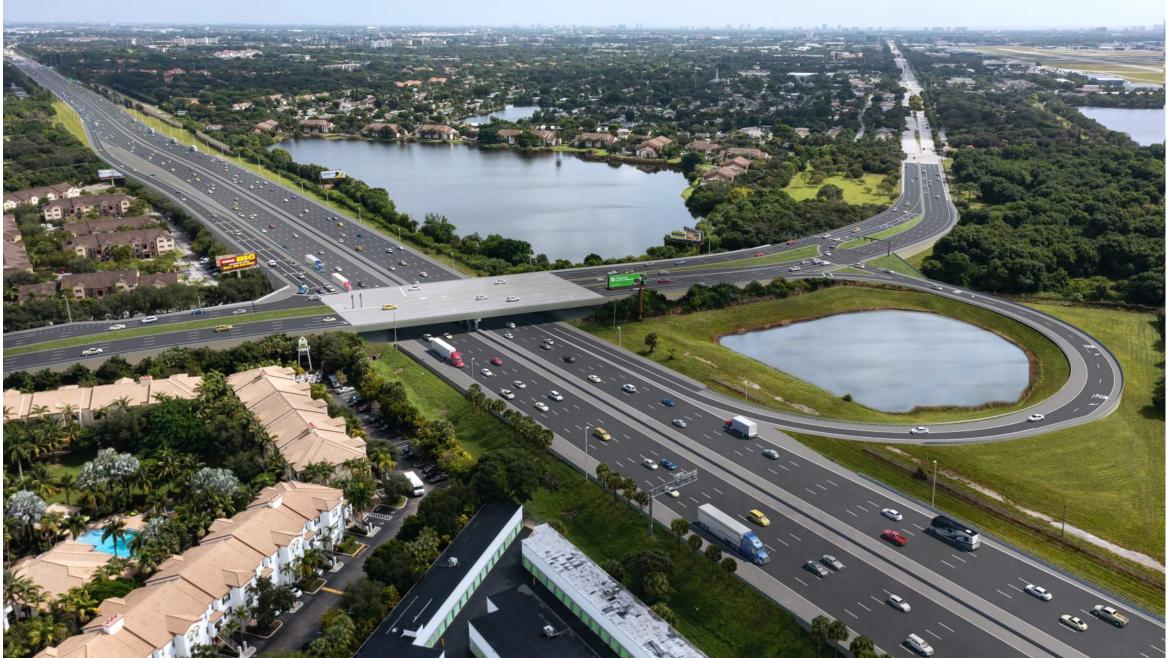

PHOTO RENDERING OF PROPOSED INTERCHANGE LOOKING NORTH

| Evaluation Matrix                          |        |          |
|--------------------------------------------|--------|----------|
| <b>Evaluation Parameters</b>               | Alt. 1 | No-Build |
| Traffic Operation Issues (Year 2045)       | Minor  | Moderate |
| Right of Way Required (acres)              | 1.0    | 0        |
| Number of Parcels Impacted                 | 4      | 0        |
| Number of Relocations                      | 0      | 0        |
| Turnpike Accessibility                     | Minor  | Moderate |
| Safety / Vehicle Conflicts                 | Minor  | Minor    |
| Wetland/Surface Water Impacts              | Minor  | NA       |
| Floodplain Impacts                         | Minor  | NA       |
| Potential Utility Impacts                  | Minor  | NA       |
| Protected Species and Habitat<br>Impacts   | Minor  | NA       |
| Estimated Construction Costs (\$ Millions) | 71.4   | 0        |
|                                            |        |          |