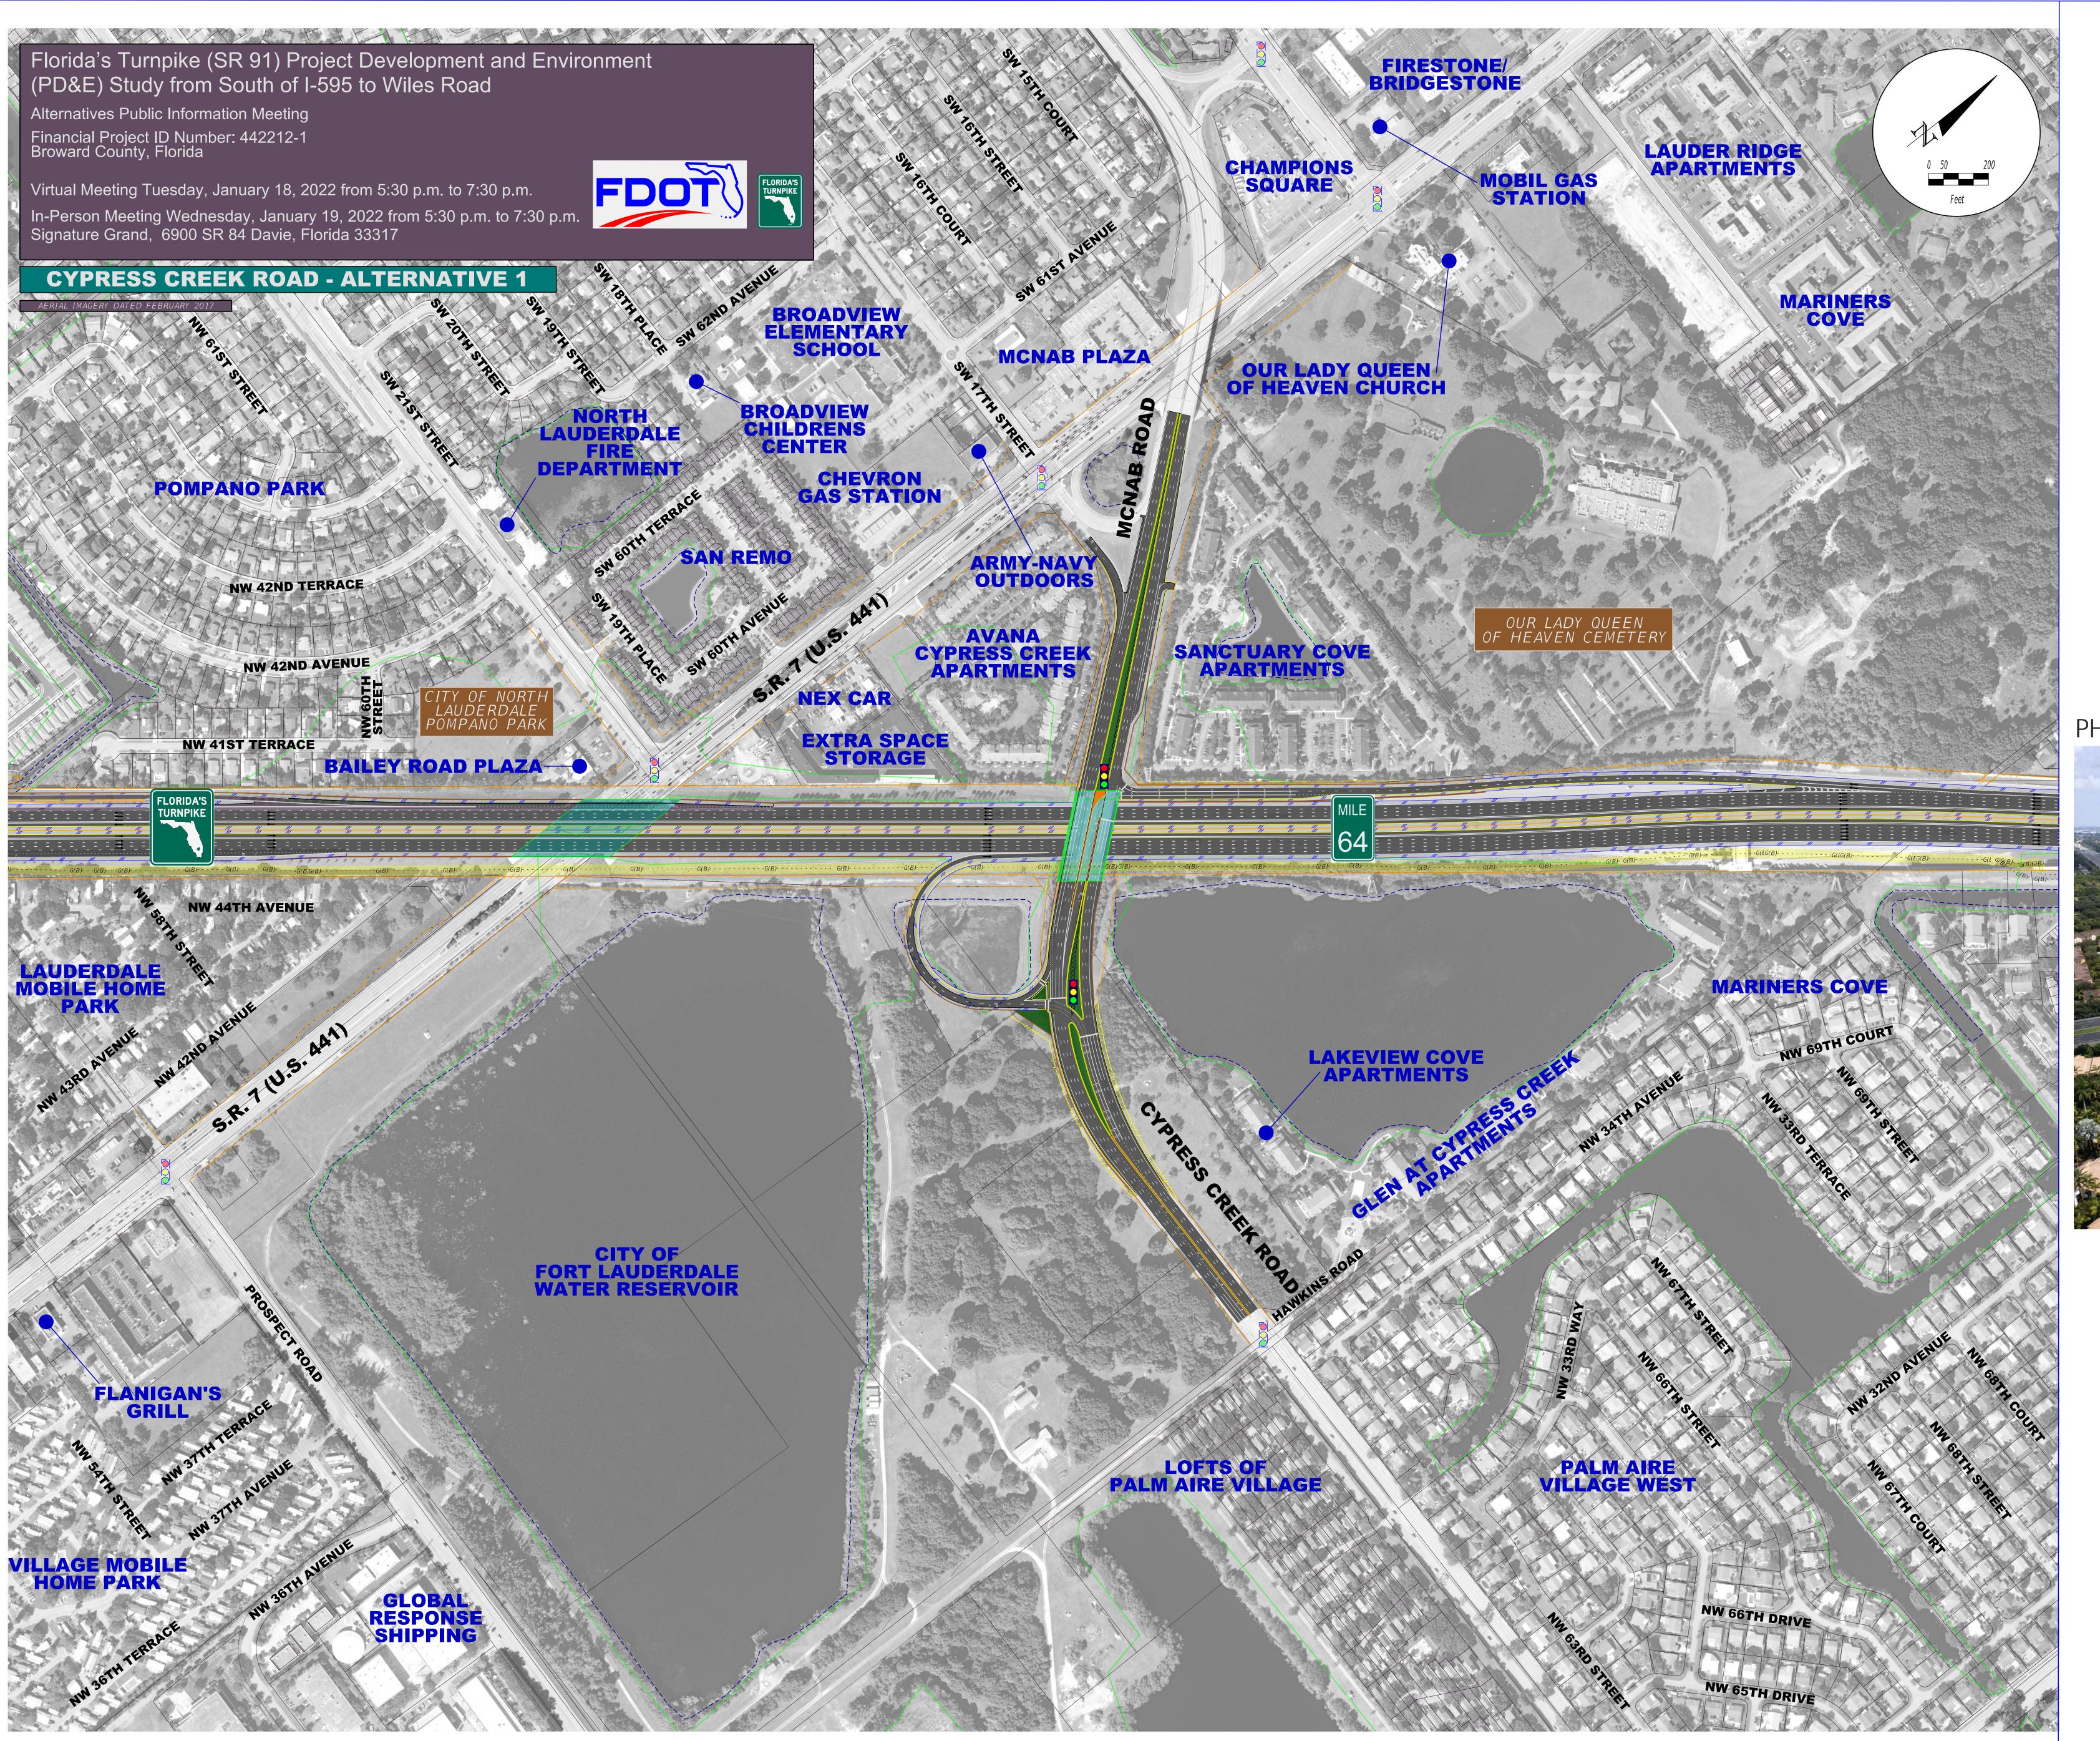

PHOTO RENDERING OF PROPOSED INTERCHANGE LOOKING NORTH

| Evaluation Matrix                          |        |          |
|--------------------------------------------|--------|----------|
| <b>Evaluation Parameters</b>               | Alt. 1 | No-Build |
| Traffic Operation Issues (Year 2045)       | Minor  | Moderate |
| Right of Way Required (acres)              | 1.0    | 0        |
| Number of Parcels Impacted                 | 4      | 0        |
| Number of Relocations                      | 0      | 0        |
| Turnpike Accessibility                     | Minor  | Moderate |
| Safety / Vehicle Conflicts                 | Minor  | Minor    |
| Wetland/Surface Water Impacts              | Minor  | NA       |
| Floodplain Impacts                         | Minor  | NA       |
| Potential Utility Impacts                  | Minor  | NA       |
| Protected Species and Habitat<br>Impacts   | Minor  | NA       |
| Estimated Construction Costs (\$ Millions) | 71.4   | 0        |
|                                            |        |          |