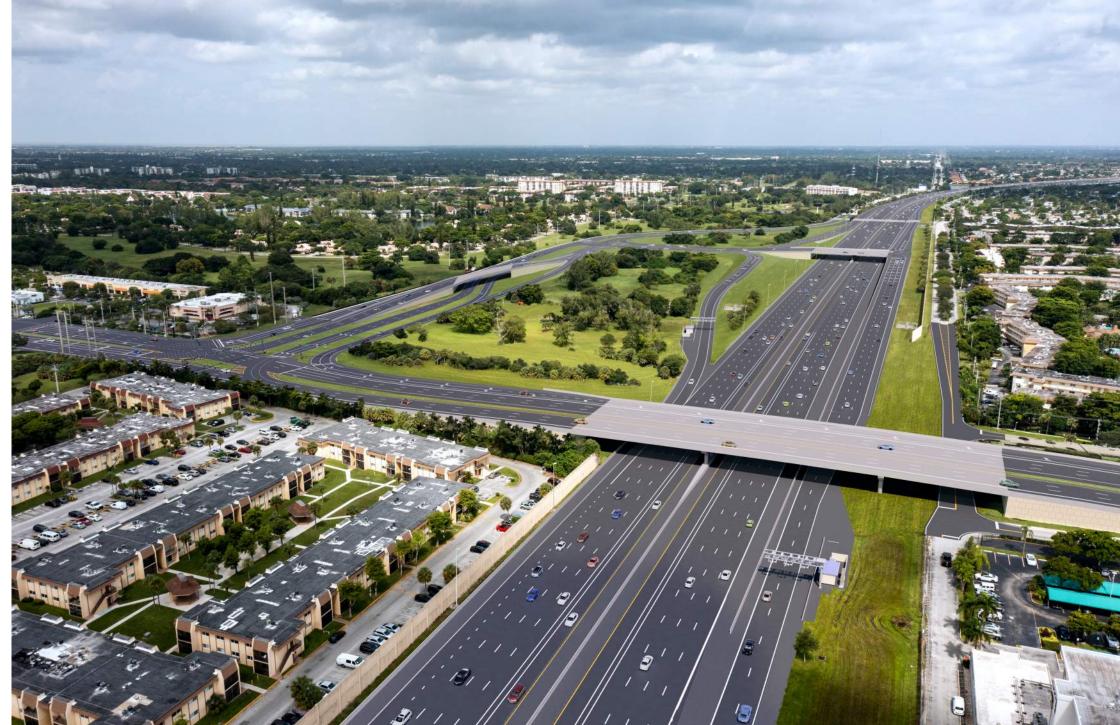

## PHOTO RENDERING OF PROPOSED INTERCHANGE LOOKING NORTH

| Evaluation Matrix                          |          |          |  |
|--------------------------------------------|----------|----------|--|
| <b>Evaluation Parameters</b>               | Alt. 1   | No-Build |  |
| Traffic Operation Issues (Year 2045)       | Minor    | Moderate |  |
| Right of Way Required (acres)              | 71.2     | 0        |  |
| Number of Parcels Impacted                 | 9        | 0        |  |
| Number of Relocations                      | 0        | 0        |  |
| Turnpike Accessibility                     | Minor    | Moderate |  |
| Construction Complexity                    | Moderate | NA       |  |
| Wetland/Surface Water Impacts              | Minor    | NA       |  |
| Floodplain Impacts                         | Minor    | NA       |  |
| Potential Utility Impacts                  | Moderate | NA       |  |
| Protected Species and Habitat Impacts      | Minor    | NA       |  |
| Estimated Construction Costs (\$ Millions) | 120.5    | 0        |  |