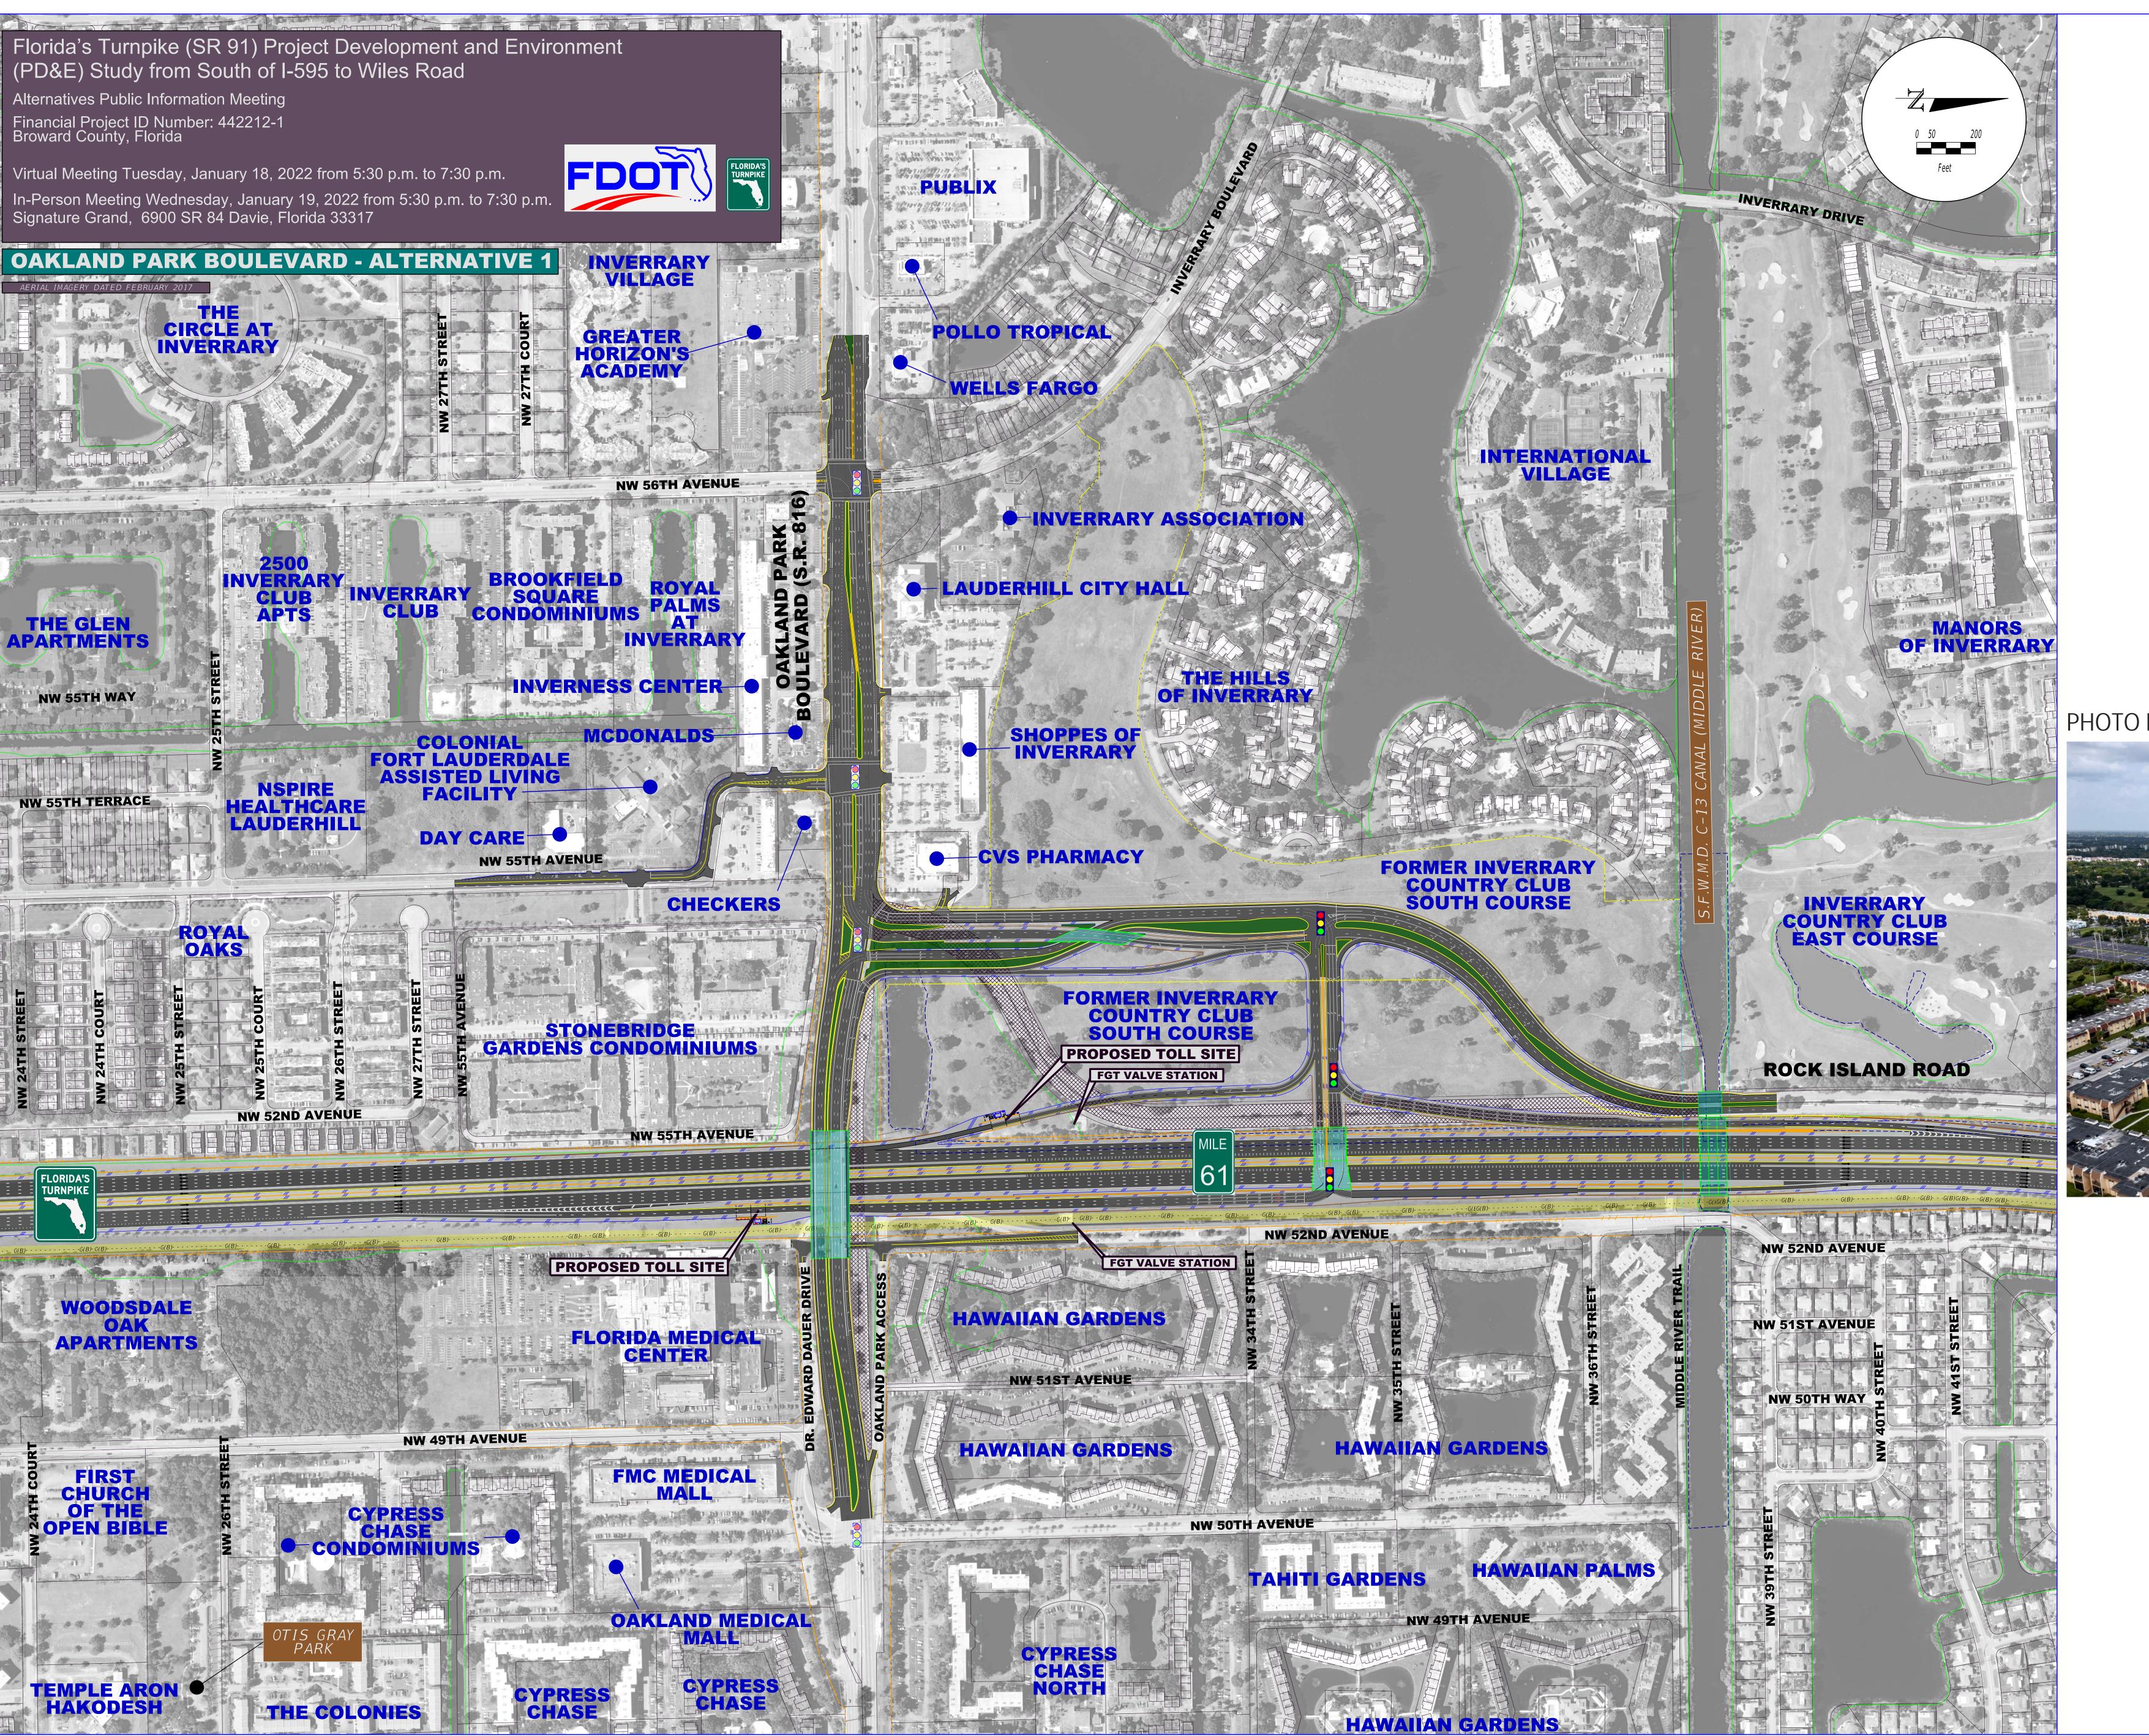

## PHOTO RENDERING OF PROPOSED INTERCHANGE LOOKING NORTH

| Evaluation Matrix                          |          |          |  |
|--------------------------------------------|----------|----------|--|
| <b>Evaluation Parameters</b>               | Alt. 1   | No-Build |  |
| Traffic Operation Issues (Year 2045)       | Minor    | Moderate |  |
| Right of Way Required (acres)              | 71.2     | 0        |  |
| Number of Parcels Impacted                 | 9        | 0        |  |
| Number of Relocations                      | 0        | 0        |  |
| Turnpike Accessibility                     | Minor    | Moderate |  |
| Construction Complexity                    | Moderate | NA       |  |
| Wetland/Surface Water Impacts              | Minor    | NA       |  |
| Floodplain Impacts                         | Minor    | NA       |  |
| Potential Utility Impacts                  | Moderate | NA       |  |
| Protected Species and Habitat Impacts      | Minor    | NA       |  |
| Estimated Construction Costs (\$ Millions) | 120.5    | 0        |  |