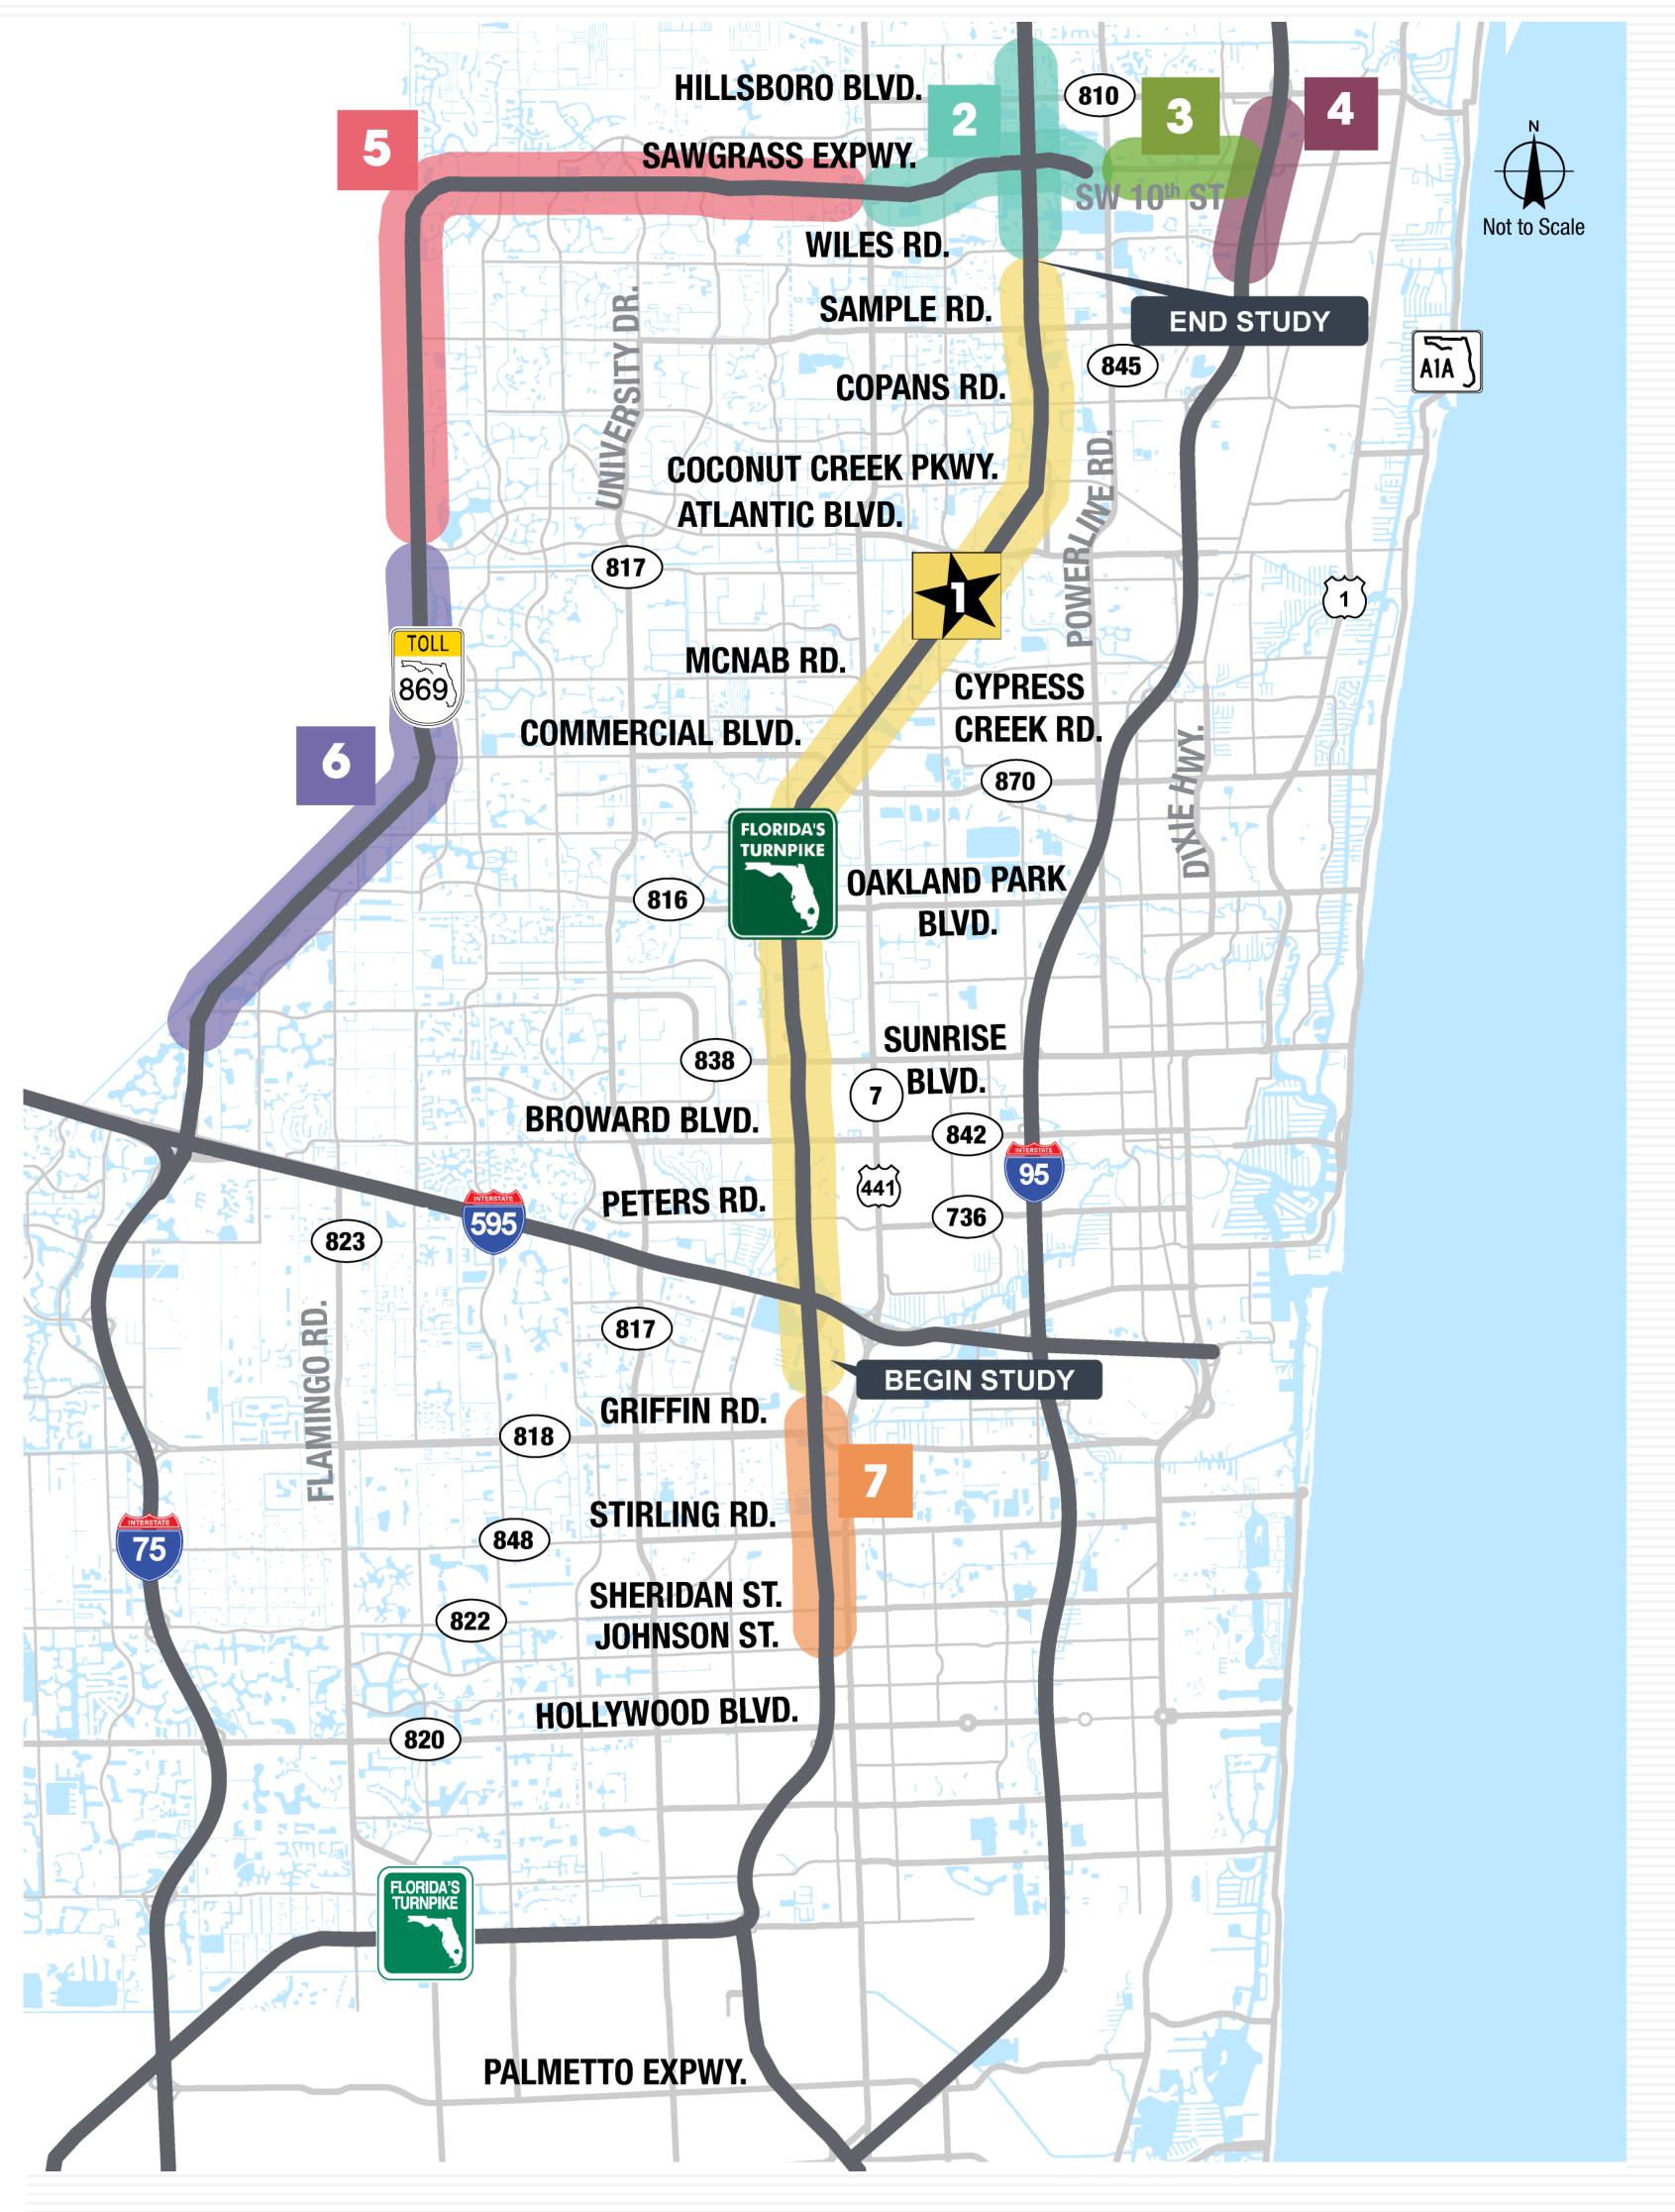

## ADJACENT PROJECTS

- Florida's Turnpike PD&E Study (FPID No. 442212-1)
  From South of I-595 to Wiles Road
- Sawgrass Expressway PD&E Study (FPID No. 437153-2)
  From South of US 441 to Powerline Road
- SW 10th Street PD&E Study (FPID No. 439891-1) From Florida's Turnpike/Sawgrass Expressway to I-95
- I-95 PD&E Study
  (FPID Nos. 436964-2, 436964-4 and 436964-5)
  From SW 10th Street to Hillsboro Boulevard
- Sawgrass Expressway Design Project (FPID Nos. 435461-1, 435461-4 and 435461-5) From Atlantic Boulevard to South of US 441
- Sawgrass Expressway Design Project
  (FPID Nos. 437155-1, 437155-5, 437155-6 and 443956-1)
  From South of Sunrise Boulevard to Atlantic Boulevard
- Turnpike Transportation Systems
  Management and Operations (TSM&O) Project
  (FPID No. 446224-1)
  From Johnson Street to Griffin Road