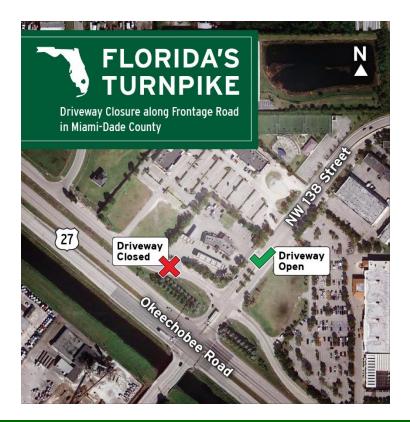

## Driveway Closure along Frontage Road in Miami-Dade County

The contractor for the widening project along Florida's Turnpike/State Road (SR) 821 from Flagler Station Boulevard/NW 106 Street to Interstate 75 (I-75) has scheduled nightly closures of the driveway access along Frontage Road to the Citgo gas station located at 13899 Okeechobee Road. Work will be performed between the hours of 11 p.m. to 5 a.m., Sunday, January 23, and nightly through Thursday, January 27, for drainage installation activities.

During this operation, the driveway located along Frontage Road will be temporarily closed to vehicles. Motorists will be able to access the Citgo gas station by using the driveway on NW 138 Street.

Please note that this schedule may change due to inclement weather or unforeseen conditions.