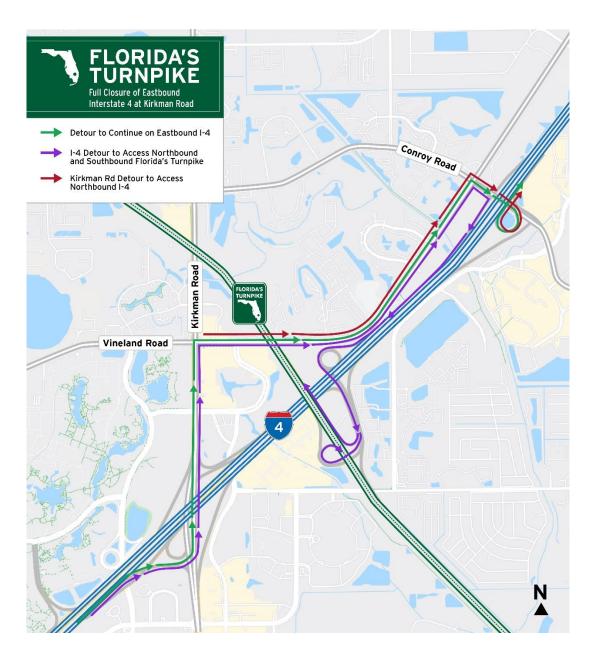

## Full Closure of Eastbound Interstate 4 at Kirkman Road

Florida's Turnpike Enterprise (FTE) has scheduled a full closure of eastbound Interstate 4 (I-4) at Kirkman Road (Exit 75B), for bridge painting activities.

### Eastbound I-4 at Kirkman Road/SR 435 (Exit 75B)

Overnight full road closure, 10 p.m. Tuesday, February 1, to 5 a.m. Wednesday, February 2; and 10 p.m. Wednesday, February 2, to 5 a.m. Thursday, February 3.

#### **Detour information:**

- Eastbound I-4 traffic wishing to continue east will be directed to exit at Kirkman Road/State Road (SR) 435 (Exit 75B), travel north on Kirkman Road to Vineland Road, travel east on Vineland Road to Conroy Road and travel south on Conroy Road to access eastbound I-4.
- Eastbound I-4 traffic wishing to access Florida's Turnpike/SR 91 will be directed to exit at Kirkman Road/SR 435 (Exit 75B), travel north on Kirkman Road to Vineland Road, travel east on Vineland Road to Conroy Road and travel south on Conroy Road to westbound I-4, and travel west on I-4 to access Florida's Turnpike/SR 91 (Exit 77).
- Kirkman Road traffic wishing to access eastbound I-4 will be directed to exit at Vineland Road, travel east on Vineland Road to Conroy Road, and travel south on Conroy Road to access eastbound I-4.