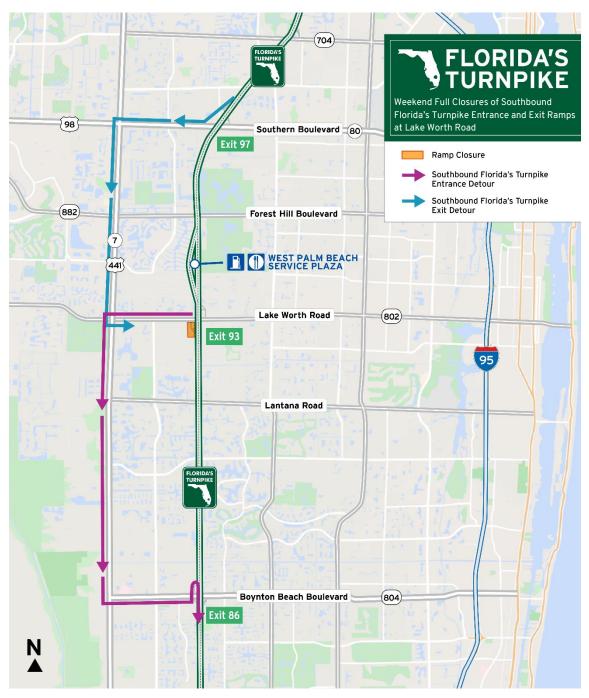

### Weekend Full Closures of Southbound Florida's Turnpike Entrance and Exit Ramps at Lake Worth Road

Florida's Turnpike Enterprise (FTE) has scheduled weekend full closures of the southbound Florida's Turnpike/State Road (SR) 91 entrance and exit ramps at Lake Worth Road (Exit 93), to allow crews to demolish the existing Lake Worth Road Toll Plaza canopy and toll booths.

#### Southbound Florida's Turnpike/SR 91 entrance ramp from Lake Worth Road

Weekend full closures, 2 a.m. Saturday, January 22, to 4 a.m. Monday, January 24; and 2 a.m. Saturday, January 29, to 4 a.m. Monday, January 31.

#### **Detour information:**

• Lake Worth Road traffic wishing to access southbound Florida's Turnpike/SR 91 will be directed to travel west on Lake Worth Road to US 441/SR 7, travel south on US 441 to Boynton Beach Boulevard and travel east on Boynton Beach Boulevard to access southbound Florida's Turnpike.

#### Southbound Florida's Turnpike/SR 91 exit ramp to Lake Worth Road (Exit 93)

Weekend full closures, 2 a.m. Saturday, January 22, to 4 a.m. Monday, January 24; and 2 a.m. Saturday, January 29, to 4 a.m. Monday, January 31.

#### Detour information:

 Southbound Florida's Turnpike/SR 91 traffic wishing to access Lake Worth Road (Exit 93) will be directed to exit at Southern Boulevard (Exit 97) travel west on Southern Boulevard to US 441/SR 7 and travel south on US 441 to access Lake Worth Road.

### Weekend Full Closures of Southbound Florida's Turnpike Entrance and Exit Ramps at Lake Worth Road

DETOUR MAP