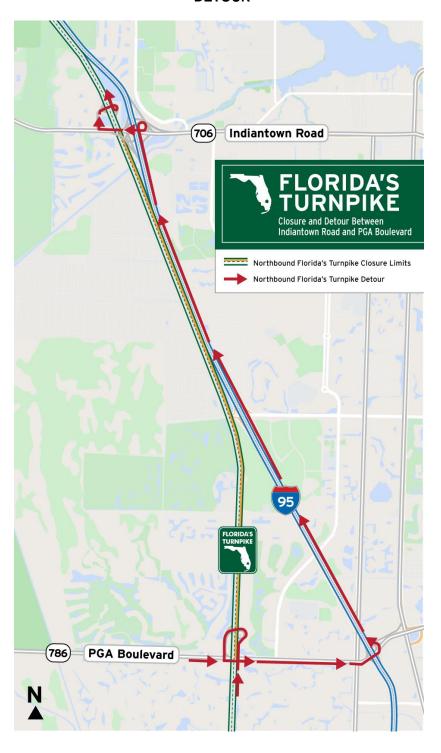

#### **Detour information:**

- Northbound Florida's Turnpike/SR 91 traffic wishing to continue north will be directed to exit at PGA Boulevard/SR 786 (Exit 109), travel east on PGA Boulevard to I-95, travel north on I-95 to exit at Indiantown Road/SR 706/Okeechobee (Exit 87B) and travel west on Indiantown Road to access northbound Florida's Turnpike.
- PGA Boulevard/SR 786 traffic wishing to access northbound Florida's Turnpike/SR 91 will be directed east to I-95, travel north on I-95 to exit at Indiantown Road/SR 706/Okeechobee (Exit 87B) and travel west on Indiantown Road to access northbound Florida's Turnpike.