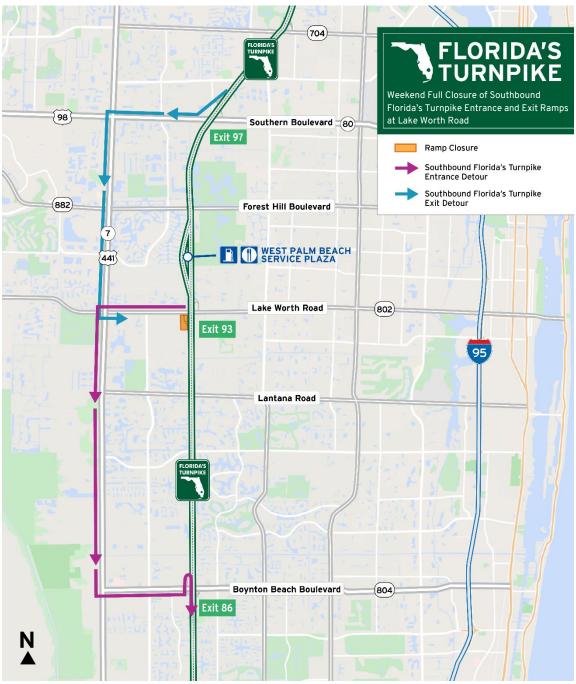

## Weekend Full Closure of Southbound Florida's Turnpike Entrance and Exit Ramps at Lake Worth Road

Florida's Turnpike Enterprise (FTE) has scheduled a weekend full closure of the southbound Florida's Turnpike/State Road (SR) 91 entrance and exit ramps at Lake Worth Road/SR 802 (Exit 93), to allow crews to demolish the existing Lake Worth Road Toll Plaza canopy and toll booths.

#### Southbound Florida's Turnpike/SR 91 entrance ramp from Lake Worth Road/SR 802

Weekend full closure, 2 a.m. Saturday, February 5, to 4 a.m. Monday, February 7.

#### Detour information:

 Lake Worth Road/SR 802 traffic wishing to access southbound Florida's Turnpike/SR 91 will be directed to travel west on Lake Worth Road/SR 802 to US 441/SR 7, travel south on US 441 to Boynton Beach Boulevard and travel east on Boynton Beach Boulevard to access southbound Florida's Turnpike.

Southbound Florida's Turnpike/SR 91 exit ramp to Lake Worth Road/SR 802 (Exit 93) Weekend full closure, 2 a.m. Saturday, February 5, to 4 a.m. Monday, February 7.

#### **Detour information:**

Southbound Florida's Turnpike/SR 91 traffic wishing to access Lake Worth Road/SR 802 (Exit 93) will be directed to exit at Southern Boulevard (Exit 97) travel west on Southern Boulevard to US 441/SR 7 and travel south on US 441 to access Lake Worth Road.

## Weekend Full Closure of Southbound Florida's Turnpike Entrance and Exit Ramps at Lake Worth Road

**DETOUR MAP** 