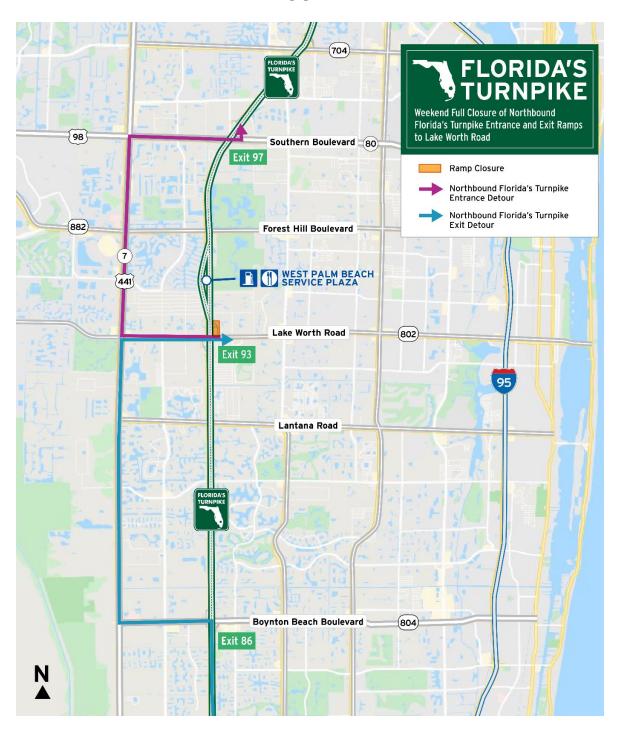

## Weekend Full Closures of Northbound Florida's Turnpike Entrance and Exit Ramps at Lake Worth Road

Florida's Turnpike Enterprise (FTE) has scheduled weekend full closures of the northbound Florida's Turnpike/State Road (SR) 91 entrance and exit ramps at Lake Worth Road/SR 802 (Exit 93), to allow crews to demolish the existing Lake Worth Road Toll Plaza canopy and toll booths.

#### **Detour information:**

 Lake Worth Road/SR 802 traffic wishing to acces northbound Florida's Turnpike/SR 91 will be directed to travel west on Lake Worth Road to US 441/SR 7, travel north on US 441 to Southern Boulevard and travel east on Southern Boulevard to access northbound Florida's Turnpike.

#### **Detour information:**

Northbound Florida's Turnpike/SR 91 traffic wishing to access Lake Worth Road/SR 802 (Exit 93) will be directed to exit at Boynton Beach Boulevard (Exit 86) travel west on Boynton Beach Boulevard to US 441/SR 7 and travel north on US 441 to access Lake Worth Road.

## **DETOUR MAP**

FloridasTurnpike.com