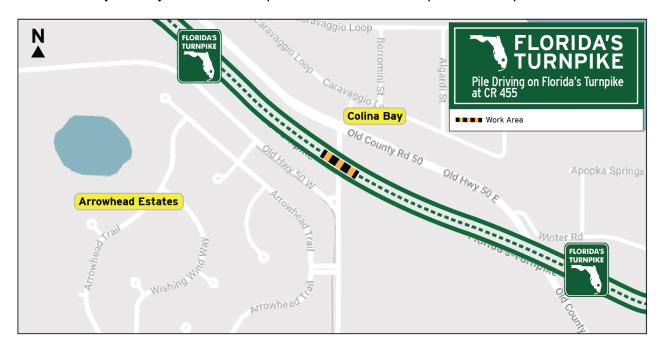

## Pile Driving on Florida's Turnpike at CR 455 in Lake County

Florida's Turnpike Enterprise (FTE) has scheduled pile driving activities along the Florida's Turnpike/State Road (SR) 91 at County Road (CR) 455, adjacent to the Colina Bay and Arrowhead Estates communities, beginning Tuesday, May 17.

Work will take place daily from sunrise to sunset. You may experience noise and vibrations during these periods.

This work is part of the widening of Florida's Turnpike/SR 91 from SR 50/Clermont to Hancock Road/Minneola.