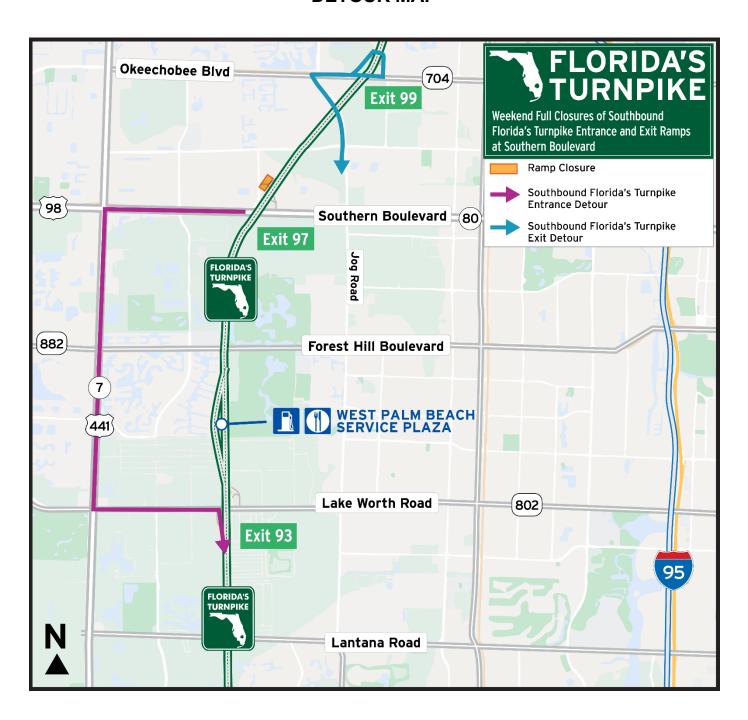

# <u>Southbound Florida's Turnpike/SR 91 entrance ramp from Southern Boulevard/SR 80</u> Weekend full ramp closure, 2 a.m. Saturday, June 25, to 4 a.m. Monday, June 27. **Detour information:**

 Southern Boulevard/SR 80 traffic wishing to access southbound Florida's Turnpike/SR 91 will be directed west to US 441/SR 7, travel south on US 441 to Lake Worth Road/SR 802 and travel east on Lake Worth Road to access southbound Florida's Turnpike.

#### **Detour information:**

Southbound Florida's Turnpike/SR 91 traffic wishing to access Southern Boulevard/SR 80 (Exit 97) will be directed to exit at Okeechobee Boulevard/SR 704 (Exit 99), travel west on Okeechobee Boulevard to Jog Road and travel south on Jog Road to access Southern Boulevard.

#### **DETOUR MAP**

FloridasTurnpike.com