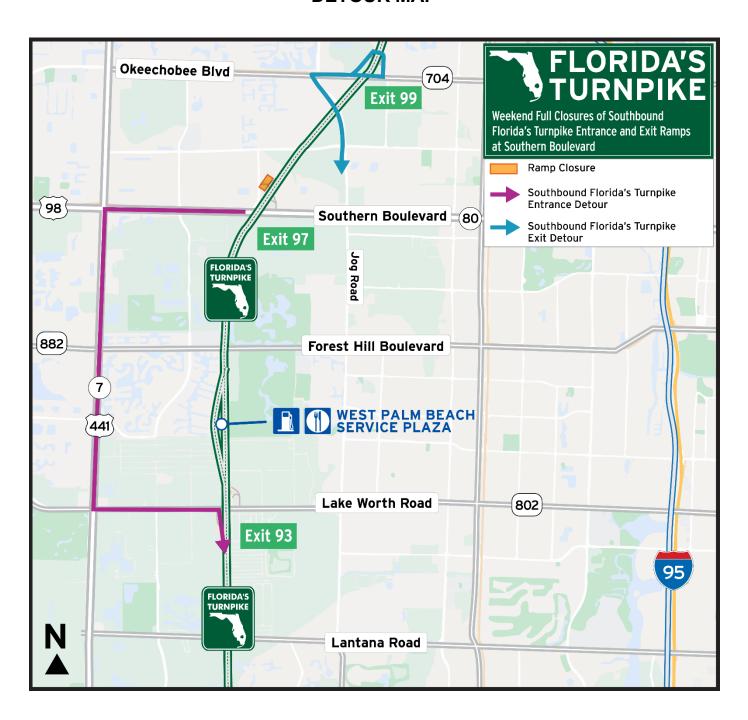

# Southbound Florida's Turnpike/SR 91 entrance ramp from Southern Boulevard/SR 80 Weekend full ramp closure, 2 a.m. Saturday, June 11, to 4 a.m. Monday, June 13. Detour information:

 Southern Boulevard/SR 80 traffic wishing to access southbound Florida's Turnpike/SR 91 will be directed west to US 441/SR 7, travel south on US 441 to Lake Worth Road/SR 802 and travel east on Lake Worth Road to access southbound Florida's Turnpike.

#### **Detour information:**

Southbound Florida's Turnpike/SR 91 traffic wishing to access Southern Boulevard/SR 80 (Exit 97) will be directed to exit at Okeechobee Boulevard/SR 704 (Exit 99), travel west on Okeechobee Boulevard to Jog Road and travel south on Jog Road to access Southern Boulevard.

#### **DETOUR MAP**

FloridasTurnpike.com