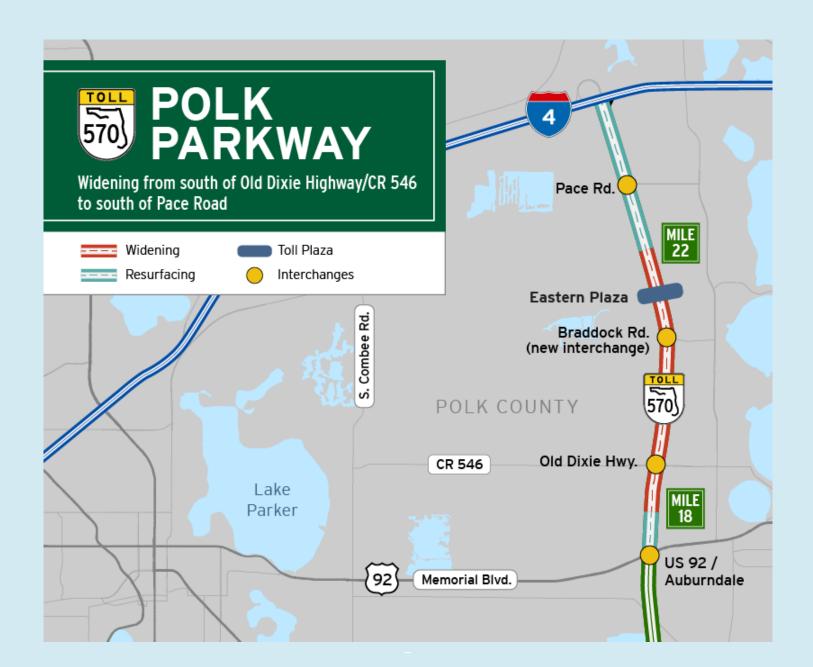

## Polk Parkway/SR 570 Widening Project from Old Dixie Highway/CR 546 to south of Pace Road (Mileposts 17 to 24)

### **Project Description**

Florida's Turnpike Enterprise (FTE) is widening Polk Parkway/State Road (SR) 570 to four lanes, between Old Dixie Highway/County Road (CR) 546 and south of Pace Road and resurfacing the existing four-lane portions between US 92 (milepost 17) and I-4 (milepost 24), in Polk County.

This project includes the following improvements:

- Constructing a new interchange at Polk Parkway and Braddock Road
- Widening Braddock Road from west of Polk Parkway to Berkley Road
- Constructing new All-Electronic Tolling (AET) points on the Polk Parkway and Braddock Road ramps, and relocating the Eastern Toll Plaza to south of its current location
- Improving local roads including the realignment of the City of Auburndale Water Treatment Plant access road, the neighborhood access road south of Braddock Road and minor resurfacing on Berkley Road at the Braddock Road intersection
- Resurfacing along Polk Parkway and the CR 546 interchange ramps
- New signage, pavement markings, signalization, lighting, and drainage throughout the project