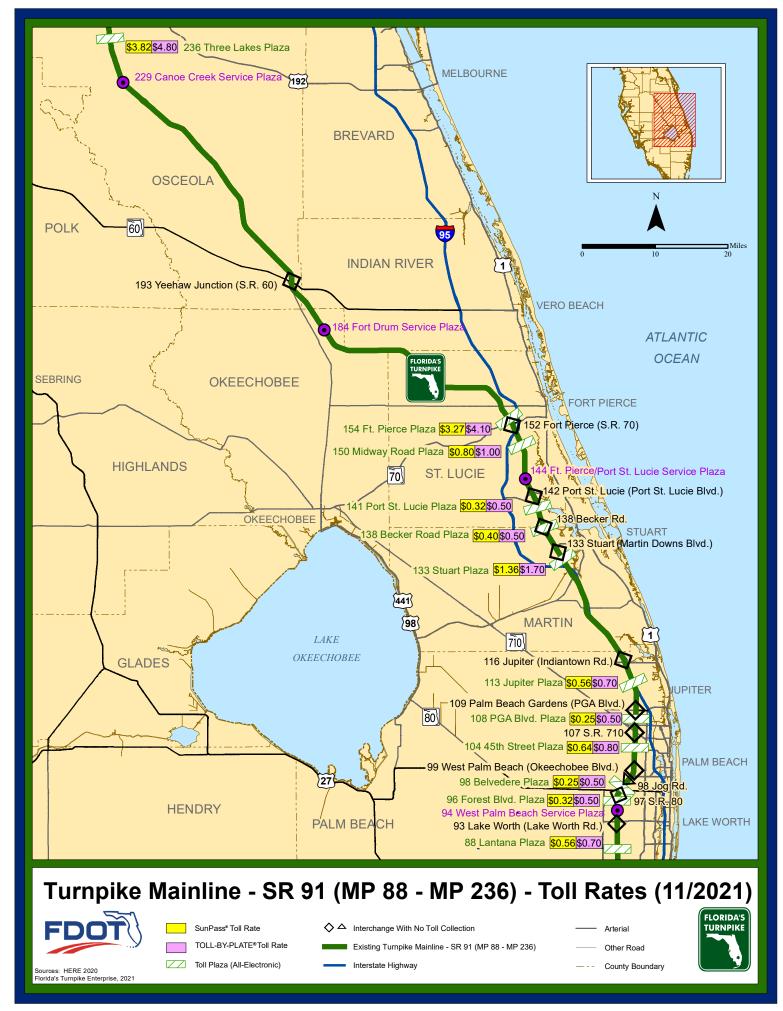

## Toll Rates for Florida's Turnpike System and Florida Department of Transportation (FDOT) Toll Facilities

Turnpike Mainline - SR 91 (MP 88 - MP 236)

Effective: November 8, 2021

## Turnpike Mainline - SR 91 (MP 88 - MP 236)

Palm Beach, Martin, St. Lucie, Okeechobee, Indian River and Osceola counties

| TURNPIKE MAINLINE - SR 91 (MP 88 - MP 236) |              |        |        |        |                |                    |        |        |         |                |
|--------------------------------------------|--------------|--------|--------|--------|----------------|--------------------|--------|--------|---------|----------------|
|                                            | SunPass Rate |        |        |        |                | TOLL-BY-PLATE Rate |        |        |         |                |
| Mile Post - Description                    | 2 Axle       | 3 Axle | 4 Axle | 5 Axle | Add'l<br>Axles | 2 Axle             | 3 Axle | 4 Axle | 5 Axle  | Add'l<br>Axles |
| 236 - THREE LAKES PLAZA                    | \$3.82       | \$5.73 | \$7.64 | \$9.55 | \$1.91         | \$4.80             | \$7.20 | \$9.60 | \$12.00 | \$2.40         |
| 154 - FORT PIERCE PLAZA                    | \$3.27       | \$4.92 | \$6.56 | \$8.20 | \$1.64         | \$4.10             | \$6.15 | \$8.20 | \$10.25 | \$2.05         |
| 150 - MIDWAY ROAD PLAZA                    | \$0.80       | \$1.20 | \$1.60 | \$2.00 | \$0.40         | \$1.00             | \$1.50 | \$2.00 | \$2.50  | \$0.50         |
| 141 - PORT ST. LUCIE PLAZA                 | \$0.32       | \$0.48 | \$0.64 | \$0.80 | \$0.16         | \$0.50             | \$0.75 | \$1.00 | \$1.25  | \$0.25         |
| 138 - BECKER ROAD PLAZA                    | \$0.40       | \$0.60 | \$0.80 | \$1.00 | \$0.20         | \$0.50             | \$0.75 | \$1.00 | \$1.25  | \$0.25         |
| 133 - STUART PLAZA                         | \$1.36       | \$2.04 | \$2.72 | \$3.40 | \$0.68         | \$1.70             | \$2.55 | \$3.40 | \$4.25  | \$0.85         |
| 113 - JUPITER PLAZA                        | \$0.56       | \$0.84 | \$1.12 | \$1.40 | \$0.28         | \$0.70             | \$1.05 | \$1.40 | \$1.75  | \$0.35         |
| 108 - PGA BLVD PLAZA                       | \$0.25       | \$0.39 | \$0.52 | \$0.65 | \$0.13         | \$0.50             | \$0.75 | \$1.00 | \$1.25  | \$0.25         |
| 104 - 45TH STREET PLAZA                    | \$0.64       | \$0.96 | \$1.28 | \$1.60 | \$0.32         | \$0.80             | \$1.20 | \$1.60 | \$2.00  | \$0.40         |
| 98 - BELVEDERE PLAZA                       | \$0.25       | \$0.39 | \$0.52 | \$0.65 | \$0.13         | \$0.50             | \$0.75 | \$1.00 | \$1.25  | \$0.25         |
| 96 - FOREST BLVD PLAZA                     | \$0.32       | \$0.48 | \$0.64 | \$0.80 | \$0.16         | \$0.50             | \$0.75 | \$1.00 | \$1.25  | \$0.25         |
| 88 - LANTANA PLAZA                         | \$0.56       | \$0.84 | \$1.12 | \$1.40 | \$0.28         | \$0.70             | \$1.05 | \$1.40 | \$1.75  | \$0.35         |