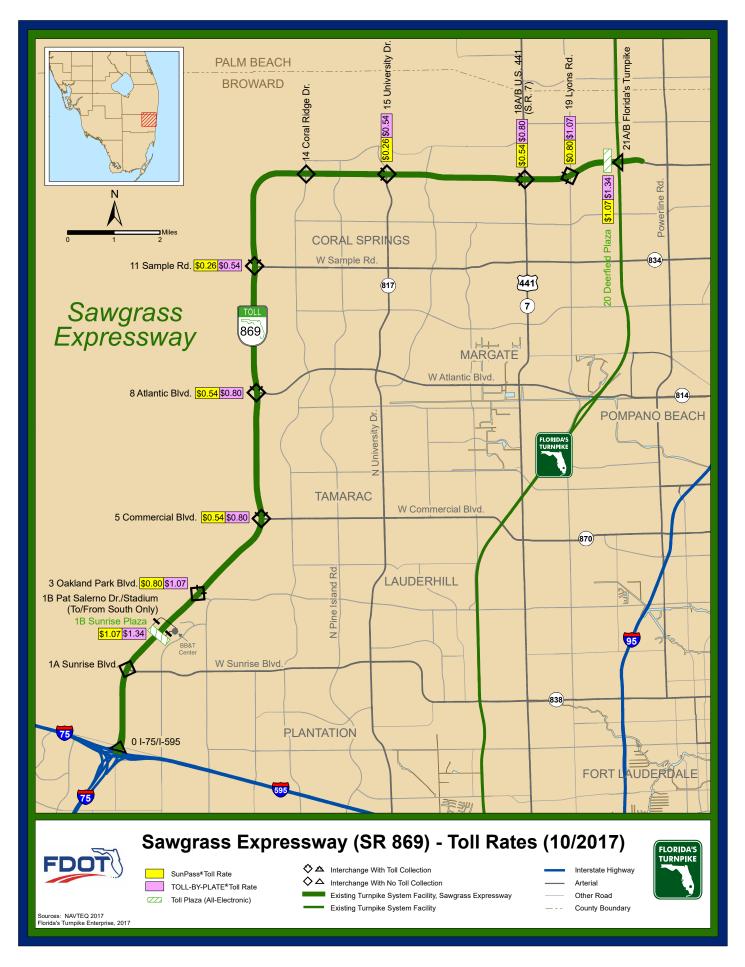

# **Sawgrass Expressway**

(SR 869) Broward County

| SAWGRASS EXPRESSWAY       |              |        |        |        |                    |        |        |        |        |                |
|---------------------------|--------------|--------|--------|--------|--------------------|--------|--------|--------|--------|----------------|
|                           | SunPass Rate |        |        |        | TOLL-BY-PLATE Rate |        |        |        |        |                |
| Mile Post - Description   | 2 Axle       | 3 Axle | 4 Axle | 5 Axle | Add'l<br>Axles     | 2 Axle | 3 Axle | 4 Axle | 5 Axle | Add'l<br>Axles |
| 20 -DEERFIELD PLAZA       | \$1.07       | \$2.14 | \$3.21 | \$4.28 | \$1.07             | \$1.34 | \$2.68 | \$4.02 | \$5.36 | \$1.34         |
| 19 -Lyons Road            | \$0.80       | \$0.80 | \$0.80 | \$0.80 | -                  | \$1.07 | \$1.07 | \$1.07 | \$1.07 | -              |
| 18 -US 441 (SR 7)         | \$0.54       | \$0.54 | \$0.54 | \$0.54 | -                  | \$0.80 | \$0.80 | \$0.80 | \$0.80 | -              |
| 15 -University Drive      | \$0.26       | \$0.26 | \$0.26 | \$0.26 | -                  | \$0.54 | \$0.54 | \$0.54 | \$0.54 | -              |
| 11 -Sample Road           | \$0.26       | \$0.26 | \$0.26 | \$0.26 | -                  | \$0.54 | \$0.54 | \$0.54 | \$0.54 | -              |
| 8 -Atlantic Boulevard     | \$0.54       | \$0.54 | \$0.54 | \$0.54 | -                  | \$0.80 | \$0.80 | \$0.80 | \$0.80 | -              |
| 5 -Commercial Boulevard   | \$0.54       | \$0.54 | \$0.54 | \$0.54 | -                  | \$0.80 | \$0.80 | \$0.80 | \$0.80 | -              |
| 3 -Oakland Park Boulevard | \$0.80       | \$0.80 | \$0.80 | \$0.80 | -                  | \$1.07 | \$1.07 | \$1.07 | \$1.07 | -              |
| 1B -Pat Salerno Drive     | \$1.07       | \$2.14 | \$3.21 | \$4.28 | \$1.07             | \$1.34 | \$2.68 | \$4.02 | \$5.36 | \$1.34         |
| 1B -SUNRISE PLAZA         | \$1.07       | \$2.14 | \$3.21 | \$4.28 | \$1.07             | \$1.34 | \$2.68 | \$4.02 | \$5.36 | \$1.34         |