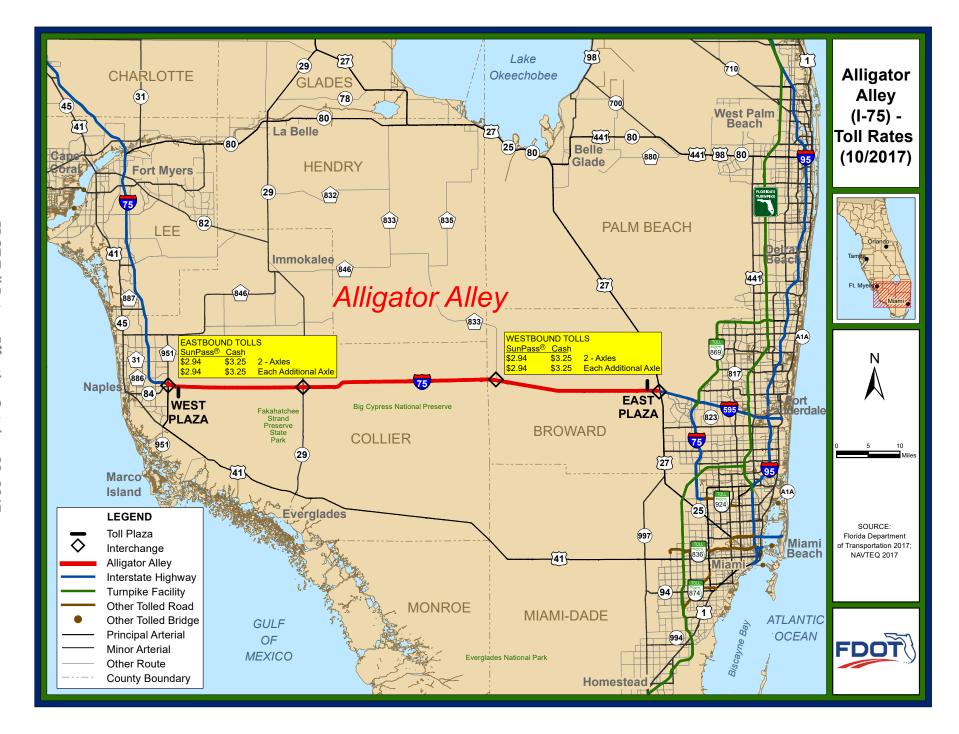

# **Alligator Alley**

(I-75) Broward and Collier counties

| ALLIGATOR ALLEY (EVERGLADES PARKWAY) |              |        |        |         |                |           |        |        |         |                |  |
|--------------------------------------|--------------|--------|--------|---------|----------------|-----------|--------|--------|---------|----------------|--|
|                                      | SunPass Rate |        |        |         |                | Cash Rate |        |        |         |                |  |
| Mile Post - Description              | 2 Axle       | 3 Axle | 4 Axle | 5 Axle  | Add'l<br>Axles | 2 Axle    | 3 Axle | 4 Axle | 5 Axle  | Add'l<br>Axles |  |
| 25 -EAST TOLL PLAZA                  | \$2.94       | \$5.88 | \$8.82 | \$11.76 | \$2.94         | \$3.25    | \$6.50 | \$9.75 | \$13.00 | \$3.25         |  |
| 100 -WEST TOLL PLAZA                 | \$2.94       | \$5.88 | \$8.82 | \$11.76 | \$2.94         | \$3.25    | \$6.50 | \$9.75 | \$13.00 | \$3.25         |  |