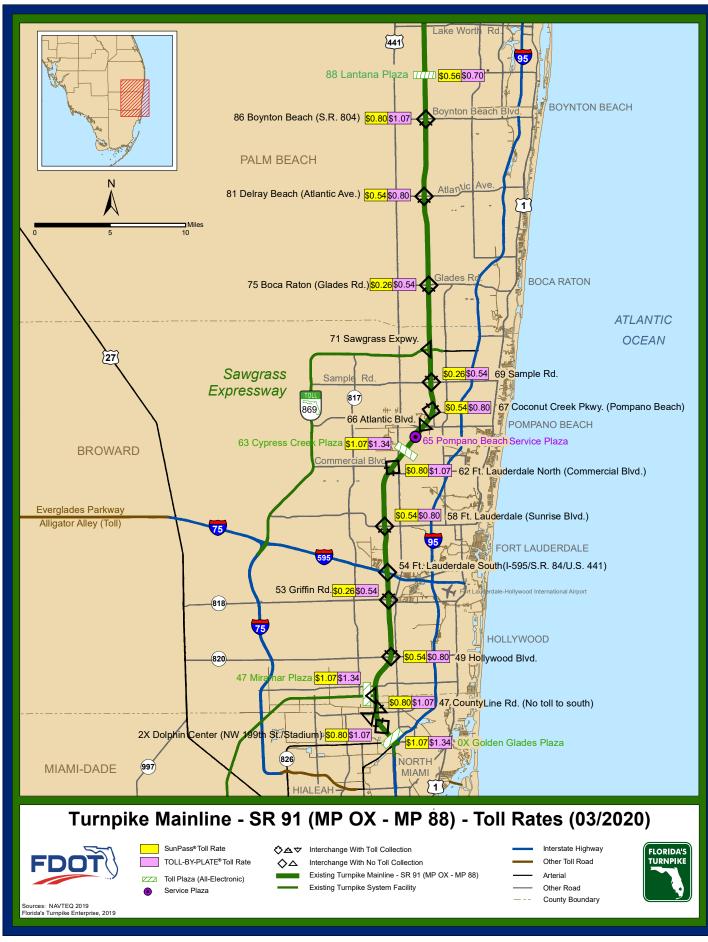

# Turnpike Mainline - SR 91 (MP OX - MP 88)

Miami-Dade, Broward, and Palm Beach counties

| TURNPIKE MAINLINE - SR 91 (MP OX - MP 88) |              |        |        |        |                |                    |        |        |        |                |  |
|-------------------------------------------|--------------|--------|--------|--------|----------------|--------------------|--------|--------|--------|----------------|--|
|                                           | SunPass Rate |        |        |        |                | TOLL-BY-PLATE Rate |        |        |        |                |  |
| Mile Post - Description                   | 2 Axle       | 3 Axle | 4 Axle | 5 Axle | Add'l<br>Axles | 2 Axle             | 3 Axle | 4 Axle | 5 Axle | Add'l<br>Axles |  |
| 88-LANTANA PLAZA*                         | \$0.56       | \$0.84 | \$1.12 | \$1.40 | \$0.28         | \$0.70             | \$1.05 | \$1.40 | \$1.75 | \$0.35         |  |
| 86-Boynton Beach                          | \$0.80       | \$1.60 | \$2.40 | \$3.20 | \$0.80         | \$1.07             | \$2.14 | \$3.21 | \$4.28 | \$1.07         |  |
| 81-Delray Beach                           | \$0.54       | \$1.08 | \$1.62 | \$2.16 | \$0.54         | \$.80              | \$1.60 | \$2.40 | \$3.20 | \$0.80         |  |
| 75-Boca Raton                             | \$0.26       | \$0.52 | \$0.78 | \$1.04 | \$0.26         | \$0.54             | \$1.08 | \$1.62 | \$2.16 | \$0.54         |  |
| 69-Sample Road                            | \$0.26       | \$0.52 | \$0.78 | \$1.04 | \$0.26         | \$0.54             | \$1.08 | \$1.62 | \$2.16 | \$0.54         |  |
| 67-Coconut Creek Pkwy.                    | \$0.54       | \$1.08 | \$1.62 | \$2.16 | \$0.54         | \$0.80             | \$1.60 | \$2.40 | \$3.20 | \$0.80         |  |
| 63-CYPRESS CREEK PLAZA                    | \$1.07       | \$2.14 | \$3.21 | \$4.28 | \$1.07         | \$1.34             | \$2.68 | \$4.02 | \$5.36 | \$1.34         |  |
| 62-Commercial Boulevard                   | \$0.80       | \$1.60 | \$2.40 | \$3.20 | \$0.80         | \$1.07             | \$2.14 | \$3.21 | \$4.28 | \$1.07         |  |
| 58-Sunrise Boulevard                      | \$0.54       | \$1.08 | \$1.62 | \$2.16 | \$0.54         | \$0.80             | \$1.60 | \$2.40 | \$3.20 | \$0.80         |  |
| 53-Griffin Road                           | \$0.26       | \$0.52 | \$0.78 | \$1.04 | \$0.26         | \$0.54             | \$1.08 | \$1.62 | \$2.16 | \$0.54         |  |
| 49-Hollywood                              | \$0.54       | \$1.08 | \$1.62 | \$2.16 | \$0.54         | \$0.80             | \$1.60 | \$2.40 | \$3.20 | \$0.80         |  |
| 47-County Line Road /<br>NW 27th Ave Ramp | \$0.80       | \$1.60 | \$2.40 | \$3.20 | \$0.80         | \$1.07             | \$2.14 | \$3.21 | \$4.28 | \$1.07         |  |
| 47-MIRAMAR PLAZA                          | \$1.07       | \$2.14 | \$3.21 | \$4.28 | \$1.07         | \$1.34             | \$2.68 | \$4.02 | \$5.36 | \$1.34         |  |
| 2X -Dolphin Center                        | \$0.80       | \$1.60 | \$2.40 | \$3.20 | \$0.80         | \$1.07             | \$2.14 | \$3.21 | \$4.28 | \$1.07         |  |
| 0X - GOLDEN GLADES PLAZA                  | \$1.07       | \$2.14 | \$3.21 | \$4.28 | \$1.07         | \$1.34             | \$2.68 | \$4.02 | \$5.36 | \$1.34         |  |

<sup>\*</sup> Toll rates effective November 8, 2021

<sup>\*</sup> Toll rates effective November 8, 2021