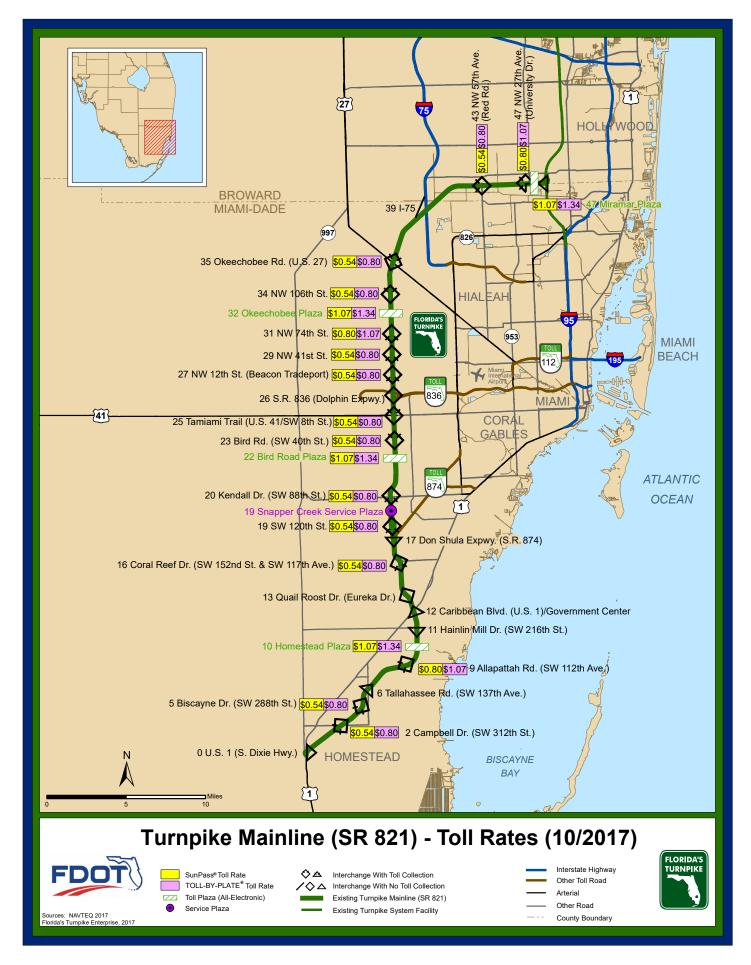

# Turnpike Mainline (SR 821)

### Miami-Dade and Broward counties

| TURNPIKE MAINLINE (SR 821)           |              |        |        |        |                    |        |        |        |        |                |
|--------------------------------------|--------------|--------|--------|--------|--------------------|--------|--------|--------|--------|----------------|
|                                      | SunPass Rate |        |        |        | TOLL-BY-PLATE Rate |        |        |        |        |                |
| Mile Post - Description              | 2 Axle       | 3 Axle | 4 Axle | 5 Axle | Add'l<br>Axles     | 2 Axle | 3 Axle | 4 Axle | 5 Axle | Add'l<br>Axles |
| 47 -NW 27th Avenue                   | \$0.80       | \$1.60 | \$2.40 | \$3.20 | \$0.80             | \$1.07 | \$2.14 | \$3.21 | \$4.28 | \$1.07         |
| 43 -NW 57th Avenue                   | \$0.54       | \$1.08 | \$1.62 | \$2.16 | \$0.54             | \$0.80 | \$1.60 | \$2.40 | \$3.20 | \$0.80         |
| 35 -Okeechobee Road                  | \$0.54       | \$1.08 | \$1.62 | \$2.16 | \$0.54             | \$0.80 | \$1.60 | \$2.40 | \$3.20 | \$0.80         |
| 34 -NW 106th Street                  | \$0.54       | \$1.08 | \$1.62 | \$2.16 | \$0.54             | \$0.80 | \$1.60 | \$2.40 | \$3.20 | \$0.80         |
| 32 -OKEECHOBEE PLAZA                 | \$1.07       | \$2.14 | \$3.21 | \$4.28 | \$1.07             | \$1.34 | \$2.68 | \$4.02 | \$5.36 | \$1.34         |
| 31 -NW 74th Street                   | \$0.80       | \$1.60 | \$2.40 | \$3.20 | \$0.80             | \$1.07 | \$2.14 | \$3.21 | \$4.28 | \$1.07         |
| 29 -NW 41st Street                   | \$0.54       | \$1.08 | \$1.62 | \$2.16 | \$0.54             | \$0.80 | \$1.60 | \$2.40 | \$3.20 | \$0.80         |
| 27 -NW 12th St (Beacon<br>Tradeport) | \$0.54       | \$1.08 | \$1.62 | \$2.16 | \$0.54             | \$0.80 | \$1.60 | \$2.40 | \$3.20 | \$0.80         |
| 25 -US 41 (SW 8th Street)            | \$0.54       | \$1.08 | \$1.62 | \$2.16 | \$0.54             | \$0.80 | \$1.60 | \$2.40 | \$3.20 | \$0.80         |
| 23 -SW 40th Street (Bird Road)       | \$0.54       | \$1.08 | \$1.62 | \$2.16 | \$0.54             | \$0.80 | \$1.60 | \$2.40 | \$3.20 | \$0.80         |
| 22 -BIRD ROAD PLAZA                  | \$1.07       | \$2.14 | \$3.21 | \$4.28 | \$1.07             | \$1.34 | \$2.68 | \$4.02 | \$5.36 | \$1.34         |
| 20 -N. Kendall Drive                 | \$0.54       | \$1.08 | \$1.62 | \$2.16 | \$0.54             | \$0.80 | \$1.60 | \$2.40 | \$3.20 | \$0.80         |
| 19 -SW 120th Street                  | \$0.54       | \$1.08 | \$1.62 | \$2.16 | \$0.54             | \$0.80 | \$1.60 | \$2.40 | \$3.20 | \$0.80         |
| 16 -Coral Reef Drive                 | \$0.54       | \$1.08 | \$1.62 | \$2.16 | \$0.54             | \$0.80 | \$1.60 | \$2.40 | \$3.20 | \$0.80         |
| 10 -HOMESTEAD PLAZA                  | \$1.07       | \$2.14 | \$3.21 | \$4.28 | \$1.07             | \$1.34 | \$2.68 | \$4.02 | \$5.36 | \$1.34         |
| 9 -AllapattahRoad                    | \$0.80       | \$1.60 | \$2.40 | \$3.20 | \$0.80             | \$1.07 | \$2.14 | \$3.21 | \$4.28 | \$1.07         |
| 5 -Biscayne Drive (SW 288th St)      | \$0.54       | \$1.08 | \$1.62 | \$2.16 | \$0.54             | \$0.80 | \$1.60 | \$2.40 | \$3.20 | \$0.80         |
| 2 -Campbell Drive (SW 312th St)      | \$0.54       | \$1.08 | \$1.62 | \$2.16 | \$0.54             | \$0.80 | \$1.60 | \$2.40 | \$3.20 | \$0.80         |