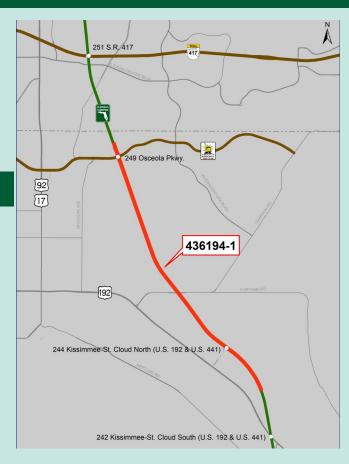

## Widen Turnpike Mainline (SR 91) from Partin Settlement Road to Osceola Parkway FPID: 436194-1

## **Project Description**

This project widens a 5.5-mile section of Turnpike Mainline (SR 91) from Partin Settlement Road to just north of the Osceola Parkway. This widening will increase the number of travel lanes from four to eight.