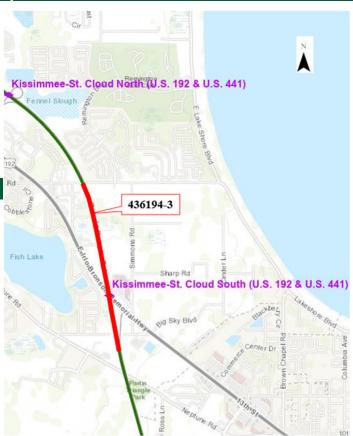

## Widen Turnpike Mainline (SR 91) from Neptune Road to Partin Settlement Road FPID: 436194-3

## **Project Description**

This project widens a 1.5-mile section of Turnpike Mainline (SR 91) from SR 500/US 192 to Partin Settlement Road. This widening will increase the number of travel lanes from four to eight.