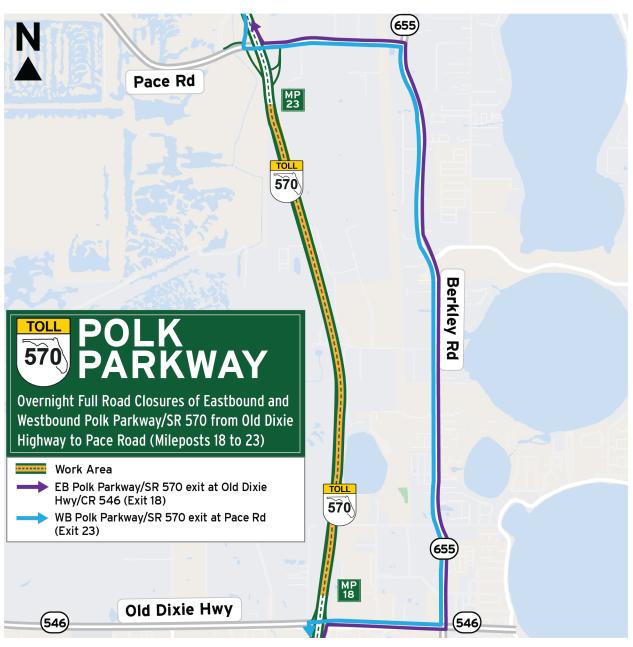

## Full Road Closures of Eastbound and Westbound Polk Parkway/SR 570 from Old Dixie Highway to Pace Road

Florida's Turnpike Enterprise has scheduled full overnight road closures of eastbound and westbound Polk Parkway/State Road (SR) 570 from Old Dixie Highway/County Road (CR) 546 to Pace Road (Mileposts 18 to 23), to remove the existing overhead sign structures at the Eastern Mainline Toll Plaza.

#### **Detour information:**

- Eastbound Polk Parkway/SR 570 traffic will be directed to exit at Old Dixie Highway/CR 546 (Exit 18), travel east on CR 546 to Berkley Road/CR 655, travel north to Pace Road and travel west on Pace Road to access on-ramp to eastbound SR 570. (Note: Westbound on-ramp to SR 570 will be closed)
- Westbound Polk Parkway/SR 570 traffic will be directed to exit at Pace Road (Exit 23), travel east to Berkley Road/CR 655, travel south to Old Dixie Highway/CR 546 and travel west to access on-ramp to SR 570. (Note: Eastbound on-ramp to SR 570 will be closed)

**DETOUR MAP** 

FloridasTurnpike.com