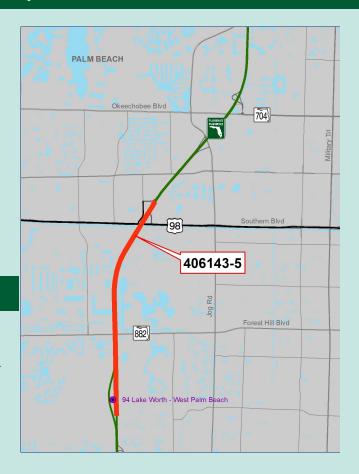

## Widen Turnpike Mainline (SR 91) From West Palm Beach Service Plaza to Southern Boulevard FPID: 406143-5

## **Project Description**

The project widens the segment of the Turnpike Mainline (SR 91) between the West Palm Beach Service Plaza and to Southern Boulevard. The widening will increase the number of travel lanes from four to eight.

Work includes pavement widening, reconstruction, milling and resurfacing, bridge replacements, stormwater drainage improvements, and noise walls in qualifying areas. Interchange improvements are also being evaluated at Southern Boulevard / SR 80 (MP 97).