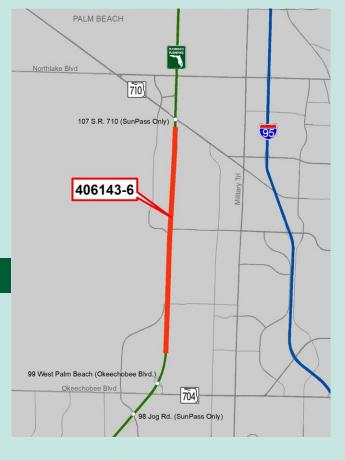

## Widen Turnpike Mainline (SR 91) From Okeechobee Boulevard/SR 704 to SR 710 FPID: 406143-6

## **Project Description**

The project widens the segment of the Turnpike Mainline (SR 91) between Okeechobee Boulevard / SR 704 and Beeline Highway / SR 710.

The widening will increase the number of travel lanes from four to eight. Work includes pavement widening, reconstruction, milling and resurfacing, bridge replacements, stormwater drainage improvements, and noise walls in qualifying areas.