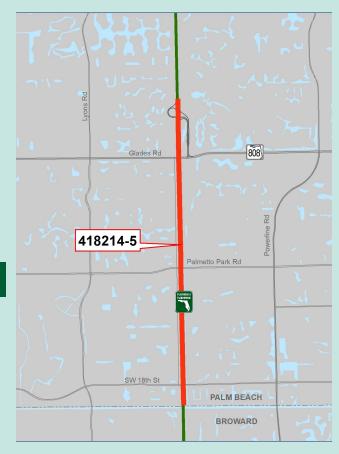

## Turnpike Mainline (SR 91) Add Lanes from Palm Beach County to North of Glades Road FPID: 418214-5

## **Project Description**

This project is to improve operations by adding northbound and southbound travel lanes to the Turnpike Mainline / SR 91 from north of the Broward / Palm Beach County Line to north of Glades Road / SR 808. This is a Transportation Systems Management and Operations (TSM&O) project that converts a portion of the shoulder along with minor widening to add a lane in each direction to a three-mile segment of the Turnpike Mainline / SR 91. The project will increase the number of lanes from six to eight. The project goes with 415927-4.