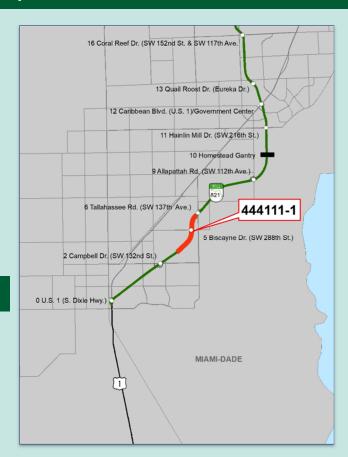

## **Project Description**

This project is to widen the Turnpike Mainline (SR 821) from Campbell Drive / SW 132<sup>nd</sup> Street to Tallahassee Road / SW 137<sup>th</sup> Avenue.

This project will widen the Turnpike Mainline (SR 821) roadway from 2 to 3 lanes in each direction and includes thru lanes.