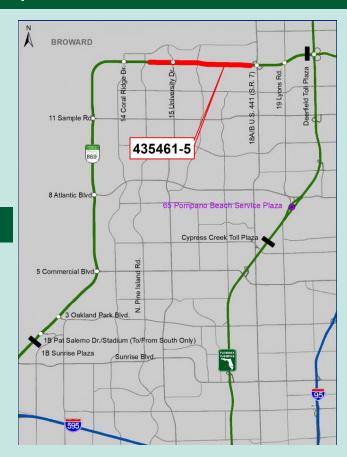

# Widen Sawgrass Expressway (SR 869) from West of University Drive to US 441 (SR 7) FPID: 435461-5

### **Project Description**

This project widens a four-mile segment of the Sawgrass Expressway (SR 869) from west of University Drive (SR 817) to US 441 (SR 7). The widening will increase the number of tolled travel lanes from six (6) to ten (10) lanes.

This project includes pavement reconstruction, pavement milling and resurfacing, and interchange improvements at University Drive (SR 817) (MP 15).