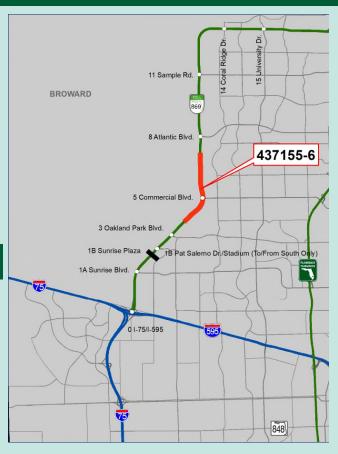

## **Project Description**

This project widens a three-mile segment of the Sawgrass Expressway (SR 869) from north of Oakland Park Boulevard (SR 816) to south of Atlantic Boulevard (SR 814). The widening will increase the number of travel lanes from six (6) to ten (10).

Work includes pavement widening, reconstruction, milling and resurfacing, and interchange improvements at Commercial Boulevard (MP 5).