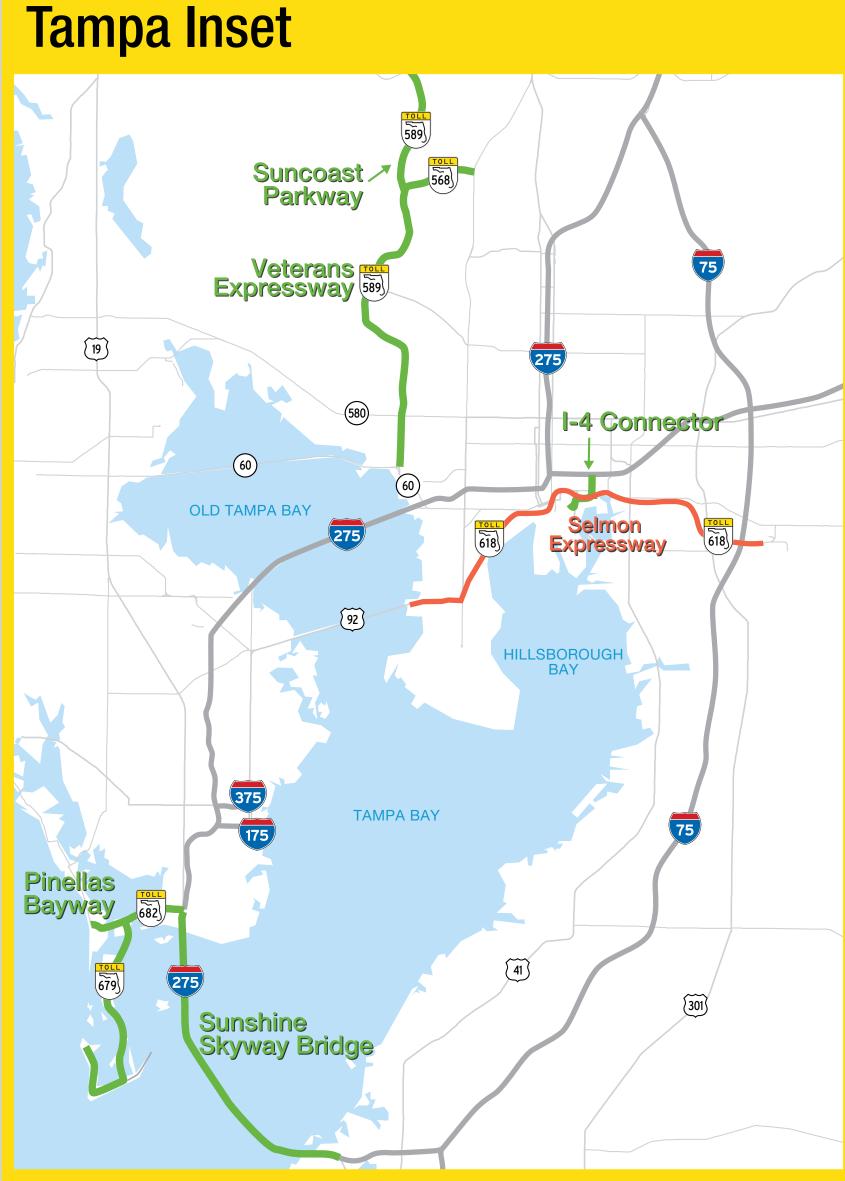

### Included Florida's Turnpike **System and FDOT Facilities**

- Turnpike Mainline (SR 91 / SR 821)
- Sawgrass Expressway (SR 869)
- Alligator Alley (I-75)
- Polk Parkway (SR 570)
- Pinellas Bayway (SR 682 / SR 679)
- Sunshine Skyway Bridge (I-275)
- I-4 Connector
- Veterans Expressway (SR 589)
- Suncoast Parkway (SR 589)
- Beachline East Expressway (SR 528) MP 31-46
- Beachline West Expressway (SR 528) MP 0-8
- Western Beltway (SR 429) MP 0-11
- Southern Connector Extension (SR 417) MP 0-3
- Seminole Expressway (SR 417) MP 38-55 A/B
- Wekiva Parkway (SR 429) Mount Plymouth Rd to SR 46
- First Coast Expressway (SR 23)
- Garcon Point Bridge (SR 281)
- 95 Express\*
- 75 Express\*
- Palmetto Express (SR 826)\*
- 595 Express\*
- I-4 Express\*
- 295 Express East\*
- 295 Express West\*

### **Included Other Toll Roads** and Bridges

- Central Florida GreeneWay (SR 417) MP 4-37
- East-West Expressway (SR 408)
- Western Beltway (SR 429) MP 12-40
- Wekiva Parkway (SR 429) from Western Beltway to Mount Plymouth Rd
- Apopka Expressway (SR 414)
- State Road 453
- Beachline Expressway (SR 528) MP 9-30
- Poinciana Parkway (SR 538)
- Osceola Parkway (SR 552)
- Selmon Expressway (SR 618)
- Miami Airport Expressway (SR 112)
- Dolphin Expressway (SR 836)
- Don Shula Expressway (SR 874)
- Snapper Creek Expressway (SR 878)
- Gratigny Parkway (SR 924)
- Bob Sikes Bridge (SR 399)
- Mid-Bay Bridge (SR 293)
- Spence Parkway (SR 293)
- Cape Coral Bridge
- Midpoint Bridge
- Sanibel Causeway
- Orchard Pond Parkway
- Card Sound Bridge
- Broad Causeway
- Venetian Causeway
- Rickenbacker Causeway
- \* Facilities not shown on the map