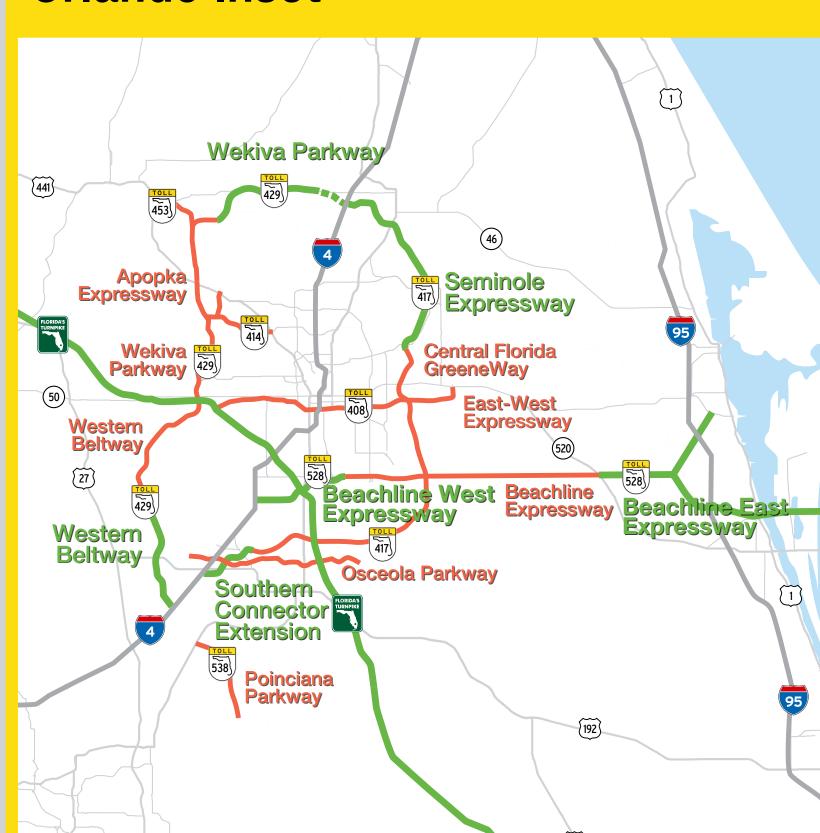

### Included Florida's Turnpike **System and FDOT Facilities**

- Turnpike Mainline (SR 91 / SR 821)
- Sawgrass Expressway (SR 869)
- Alligator Alley (I-75)
- Polk Parkway (SR 570)
- Pinellas Bayway (SR 682 / SR 679)
- Sunshine Skyway Bridge (I-275)
- I-4 Connector
- Veterans Expressway (SR 589)
- Suncoast Parkway (SR 589)
- Beachline East Expressway (SR 528) MP 31-46
- Beachline West Expressway (SR 528) MP 0-8
- Western Beltway (SR 429) MP 0-11
- Southern Connector Extension (SR 417) MP 0-3
- Seminole Expressway (SR 417) MP 38-55 A/B
- Wekiva Parkway (SR 429) Mount Plymouth Rd to SR 46
- First Coast Expressway (SR 23)
- Garcon Point Bridge (SR 281)
- 95 Express\*
- 75 Express\*
- Palmetto Express (SR 826)\*
- 595 Express\*
- I-4 Express\*
- 295 Express East\*
- 295 Express West\*

### **Included Other Toll Roads** and Bridges

- Central Florida GreeneWay (SR 417) MP 4-37
- East-West Expressway (SR 408)
- Western Beltway (SR 429) MP 12-40
- Wekiva Parkway (SR 429) from Western Beltway to Mount Plymouth Rd
- Apopka Expressway (SR 414)
- State Road 453
- Beachline Expressway (SR 528) MP 9-30
- Poinciana Parkway (SR 538)
- Osceola Parkway (SR 552)
- Selmon Expressway (SR 618)
- Miami Airport Expressway (SR 112)
- Dolphin Expressway (SR 836)
- Don Shula Expressway (SR 874)
- Snapper Creek Expressway (SR 878)
- Gratigny Parkway (SR 924)
- Bob Sikes Bridge (SR 399)
- Mid-Bay Bridge (SR 293)
- Spence Parkway (SR 293)
- Cape Coral Bridge
- Midpoint Bridge
- Sanibel Causeway
- Orchard Pond Parkway
- Card Sound Bridge
- Broad Causeway
- Venetian Causeway
- Rickenbacker Causeway
- \* Facilities not shown on the map

## Orlando Inset

Key West