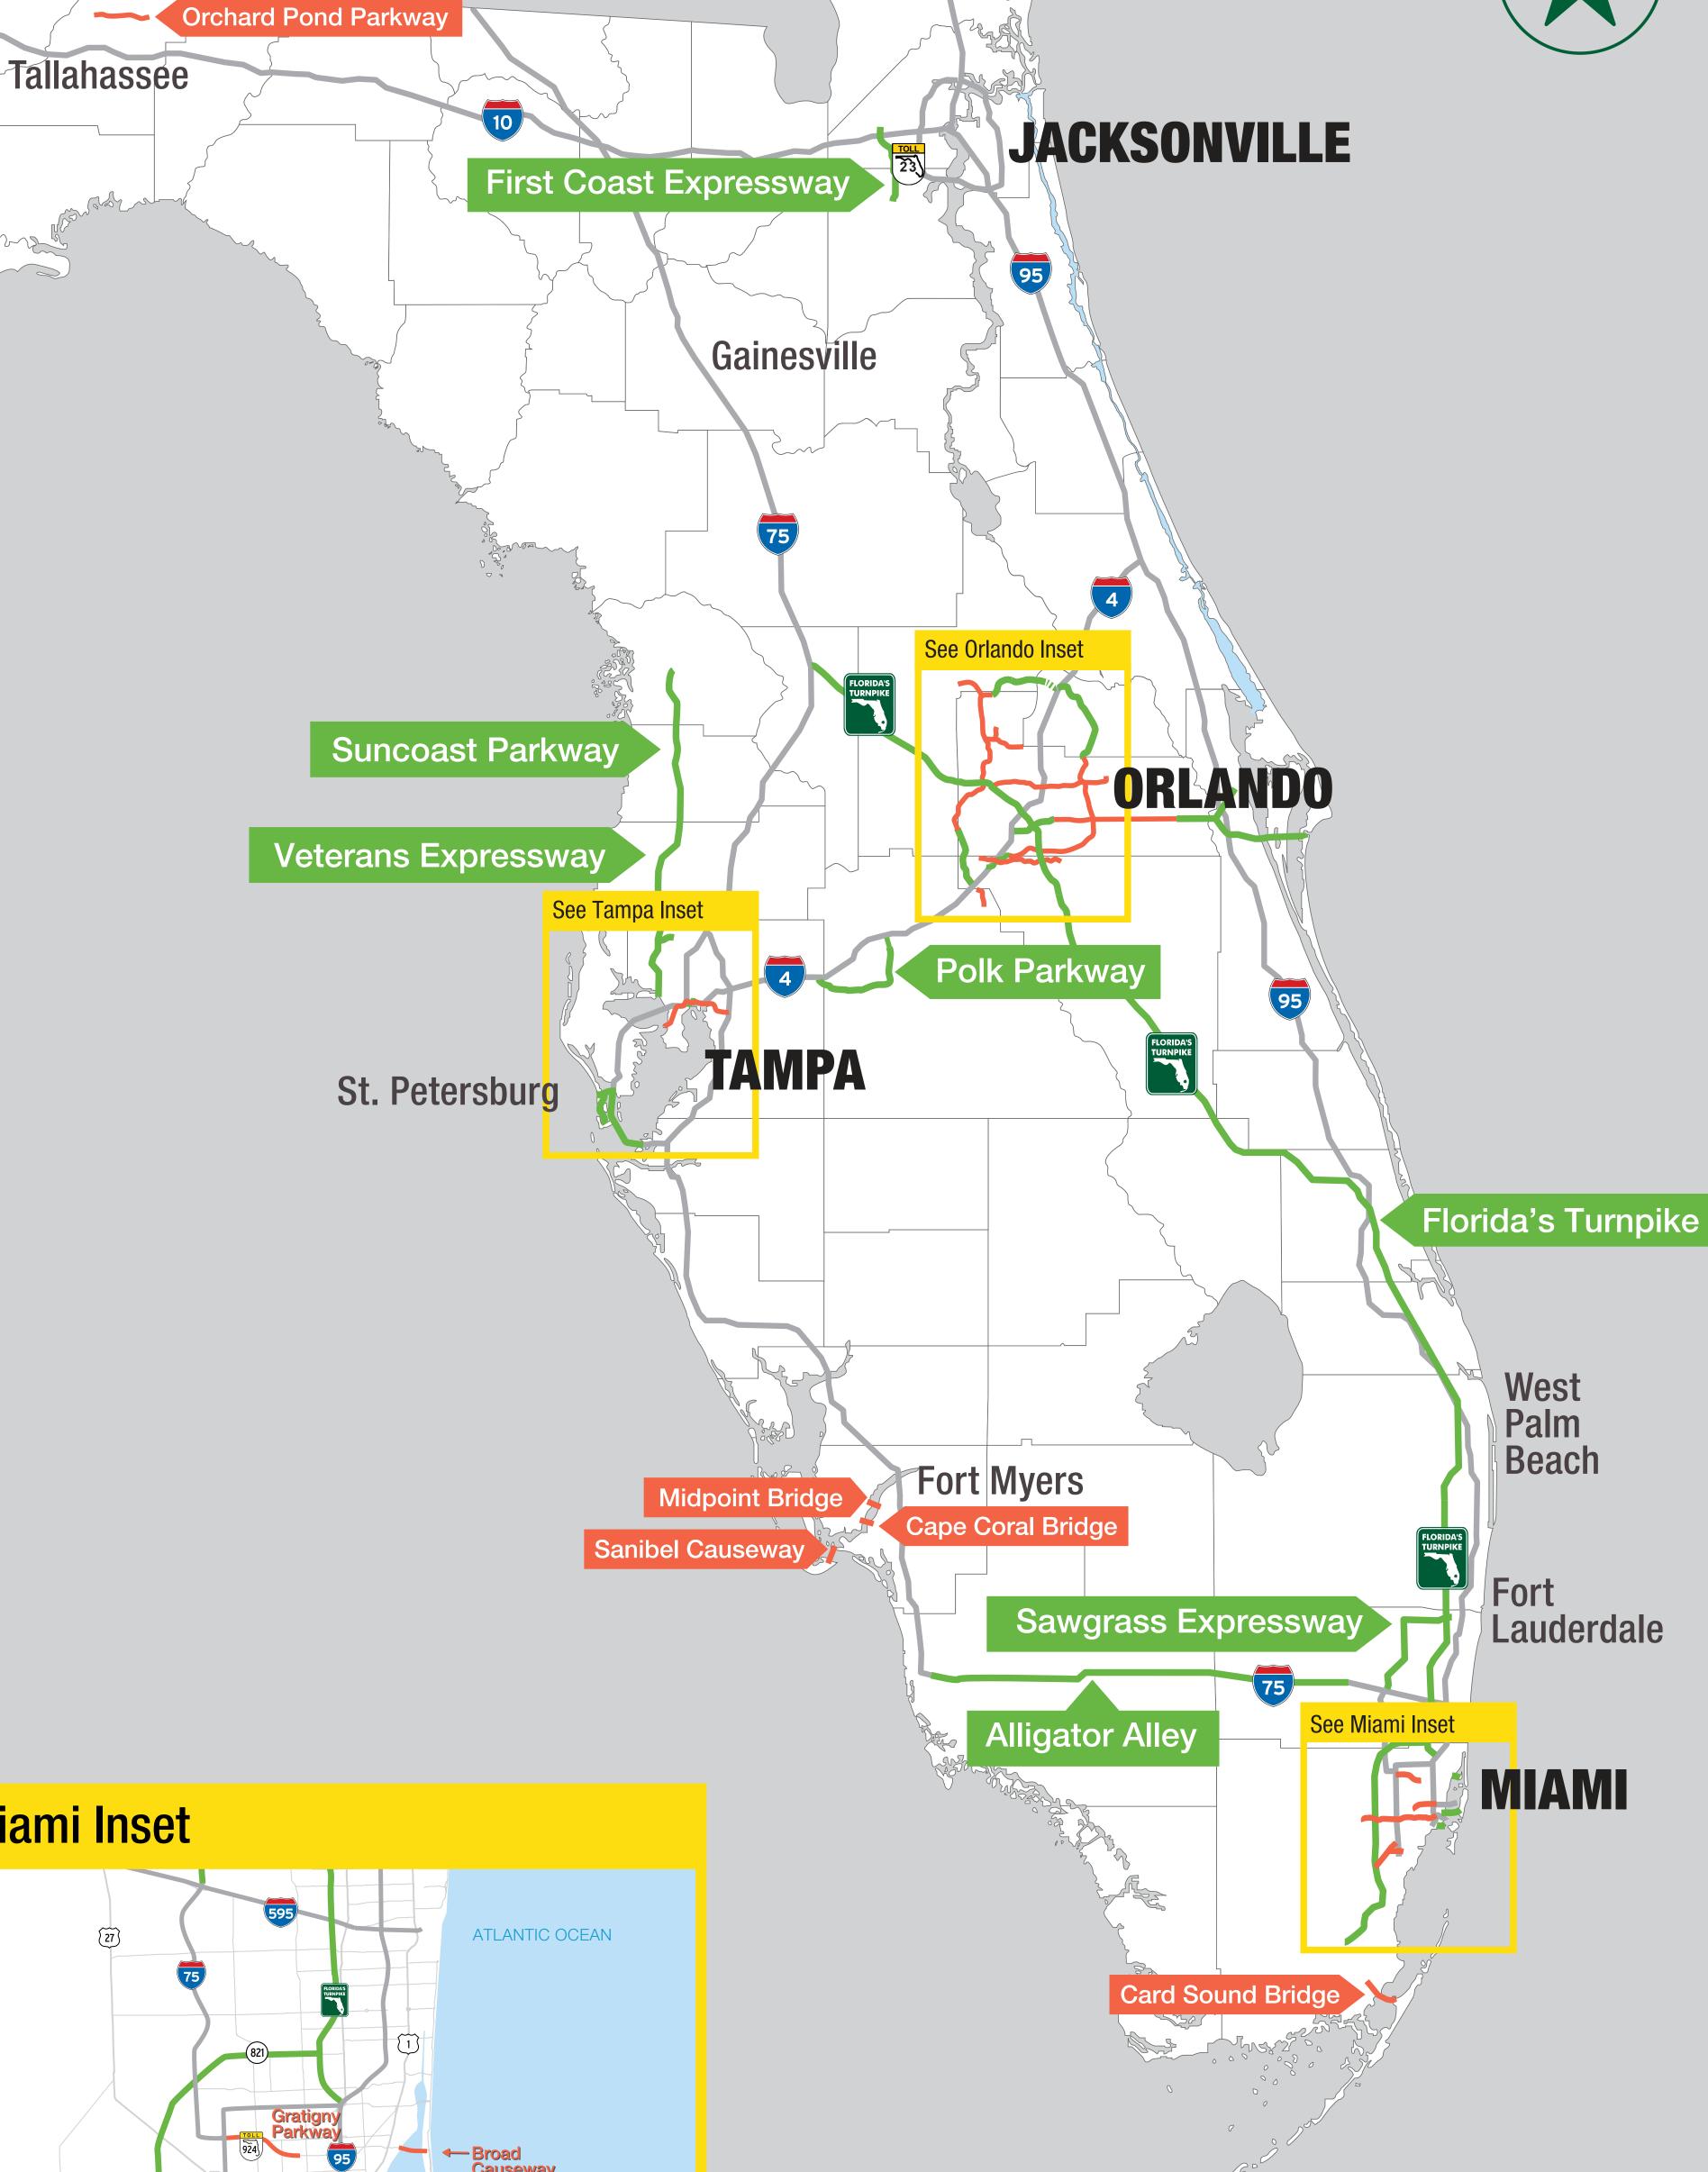

### Included Florida's Turnpike **System and FDOT Facilities**

- Turnpike Mainline (SR 91 / SR 821)
- Sawgrass Expressway (SR 869)
- Alligator Alley (I-75)
- Polk Parkway (SR 570)
- Pinellas Bayway (SR 682 / SR 679)
- Sunshine Skyway Bridge (I-275)
- I-4 Connector
- Veterans Expressway (SR 589)
- Suncoast Parkway (SR 589)
- Beachline East Expressway (SR 528) MP 31-46
- Beachline West Expressway (SR 528) MP 0-8
- Western Beltway (SR 429) MP 0-11
- Southern Connector Extension (SR 417) MP 0-3
- Seminole Expressway (SR 417) MP 38-55 A/B
- Wekiva Parkway (SR 429) Mount Plymouth Rd to SR 46
- First Coast Expressway (SR 23)
- Garcon Point Bridge (SR 281)
- 95 Express\*
- 75 Express\*
- Palmetto Express (SR 826)\*
- 595 Express\*
- I-4 Express\*
- 295 Express East\*
- 295 Express West\*

### **Included Other Toll Roads** and Bridges

- Central Florida GreeneWay (SR 417) MP 4-37
- East-West Expressway (SR 408)
- Western Beltway (SR 429) MP 12-40
- Wekiva Parkway (SR 429) from Western Beltway to Mount Plymouth Rd
- Apopka Expressway (SR 414)
- State Road 453
- Beachline Expressway (SR 528) MP 9-30
- Poinciana Parkway (SR 538)
- Osceola Parkway (SR 552)
- Selmon Expressway (SR 618)
- Miami Airport Expressway (SR 112)
- Dolphin Expressway (SR 836)
- Don Shula Expressway (SR 874)
- Snapper Creek Expressway (SR 878)
- Gratigny Parkway (SR 924)
- Bob Sikes Bridge (SR 399)
- Mid-Bay Bridge (SR 293)
- Spence Parkway (SR 293)
- Cape Coral Bridge
- Midpoint Bridge
- Sanibel Causeway
- Orchard Pond Parkway
- Card Sound Bridge
- Broad Causeway
- Venetian Causeway
- Rickenbacker Causeway
- \* Facilities not shown on the map