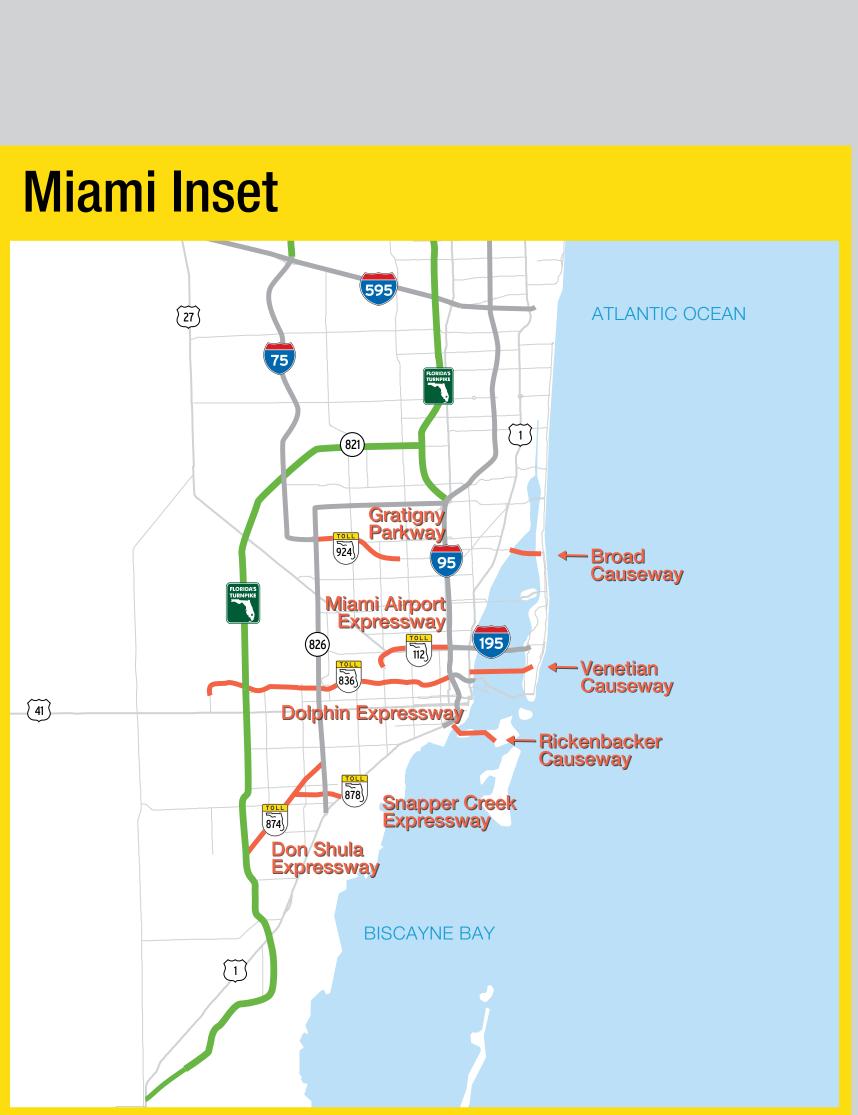

### **Included Other Toll Roads** and Bridges

- Central Florida GreeneWay (SR 417) MP 4-37
- East-West Expressway (SR 408)
- Western Beltway (SR 429) MP 12-40
- Wekiva Parkway (SR 429) from Western Beltway to Mount Plymouth Rd
- Apopka Expressway (SR 414)
- State Road 453
- Beachline Expressway (SR 528) MP 9-30
- Poinciana Parkway (SR 538)
- Osceola Parkway (SR 552)
- Selmon Expressway (SR 618)
- Miami Airport Expressway (SR 112)
- Dolphin Expressway (SR 836)
- Don Shula Expressway (SR 874)
- Snapper Creek Expressway (SR 878)
- Gratigny Parkway (SR 924)
- Bob Sikes Bridge (SR 399)
- Mid-Bay Bridge (SR 293)
- Spence Parkway (SR 293)
- Cape Coral Bridge
- Midpoint Bridge
- Sanibel Causeway
- Orchard Pond Parkway
- Card Sound Bridge
- Broad Causeway
- Venetian Causeway
- Rickenbacker Causeway
- \* Facilities not shown on the map