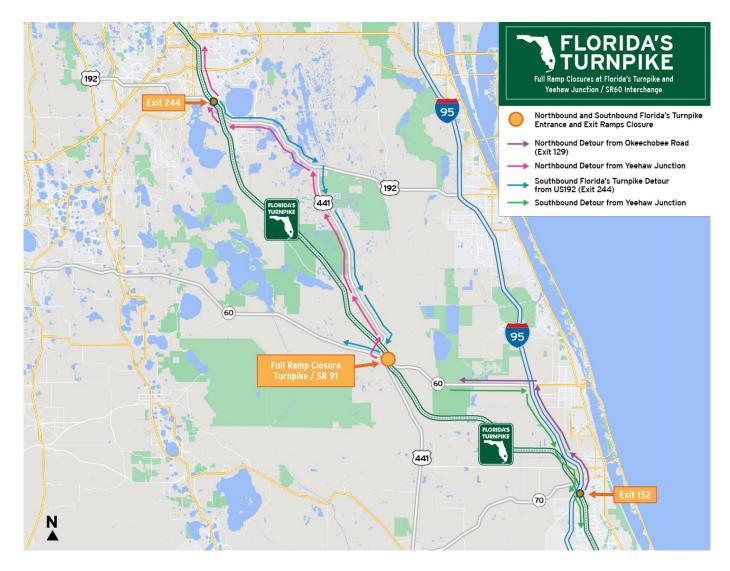

## Northbound and southbound Florida's Turnpike/SR 91 entrance and exit ramps at Yeehaw Junction/SR 60 (Exit 193)

Overnight full ramp closure, 10 p.m. Thursday, December 8, to 5 a.m. Friday, December 9. If necessary, this closure may also occur nightly from 10 p.m. to 5 a.m., Monday, December 12, and Tuesday, December 13.

#### **Detour information:**

- Northbound Florida's Turnpike/SR 91 traffic wishing to access Yeehaw Junction (Exit 193) will be directed to exit at Okeechobee Road/Ft. Pierce/SR 70 (Exit 152), travel east on Okeechobee Road to I-95 and travel north on I-95 to exit at Vero Beach/Lake Wales/SR 60 (Exit 147).
- Yeehaw Junction/SR 60 traffic wishing to access northbound Florida's Turnpike/SR 91 will be directed west to US 441, travel north on US 441 to US 192 and travel west on US 192 to access northbound Florida's Turnpike.
- Southbound Florida's Turnpike/SR 91 traffic wishing to access Yeehaw Junction (Exit 193) will be directed to exit at US 192/US 441/Kissimmee/St. Cloud (Exit 244), travel east on US 192 to US 441 and travel south on US 441 to access SR 60.
- Yeehaw Junction/SR 60 traffic wishing to access southbound Florida's Turnpike/SR 91 will be directed east to I-95, travel south on I-95 to exit at Okeechobee Road/Ft. Pierce/SR 70 (Exit 129) and travel west on Okeechobee Road/SR 70 to access southbound Florida's Turnpike.