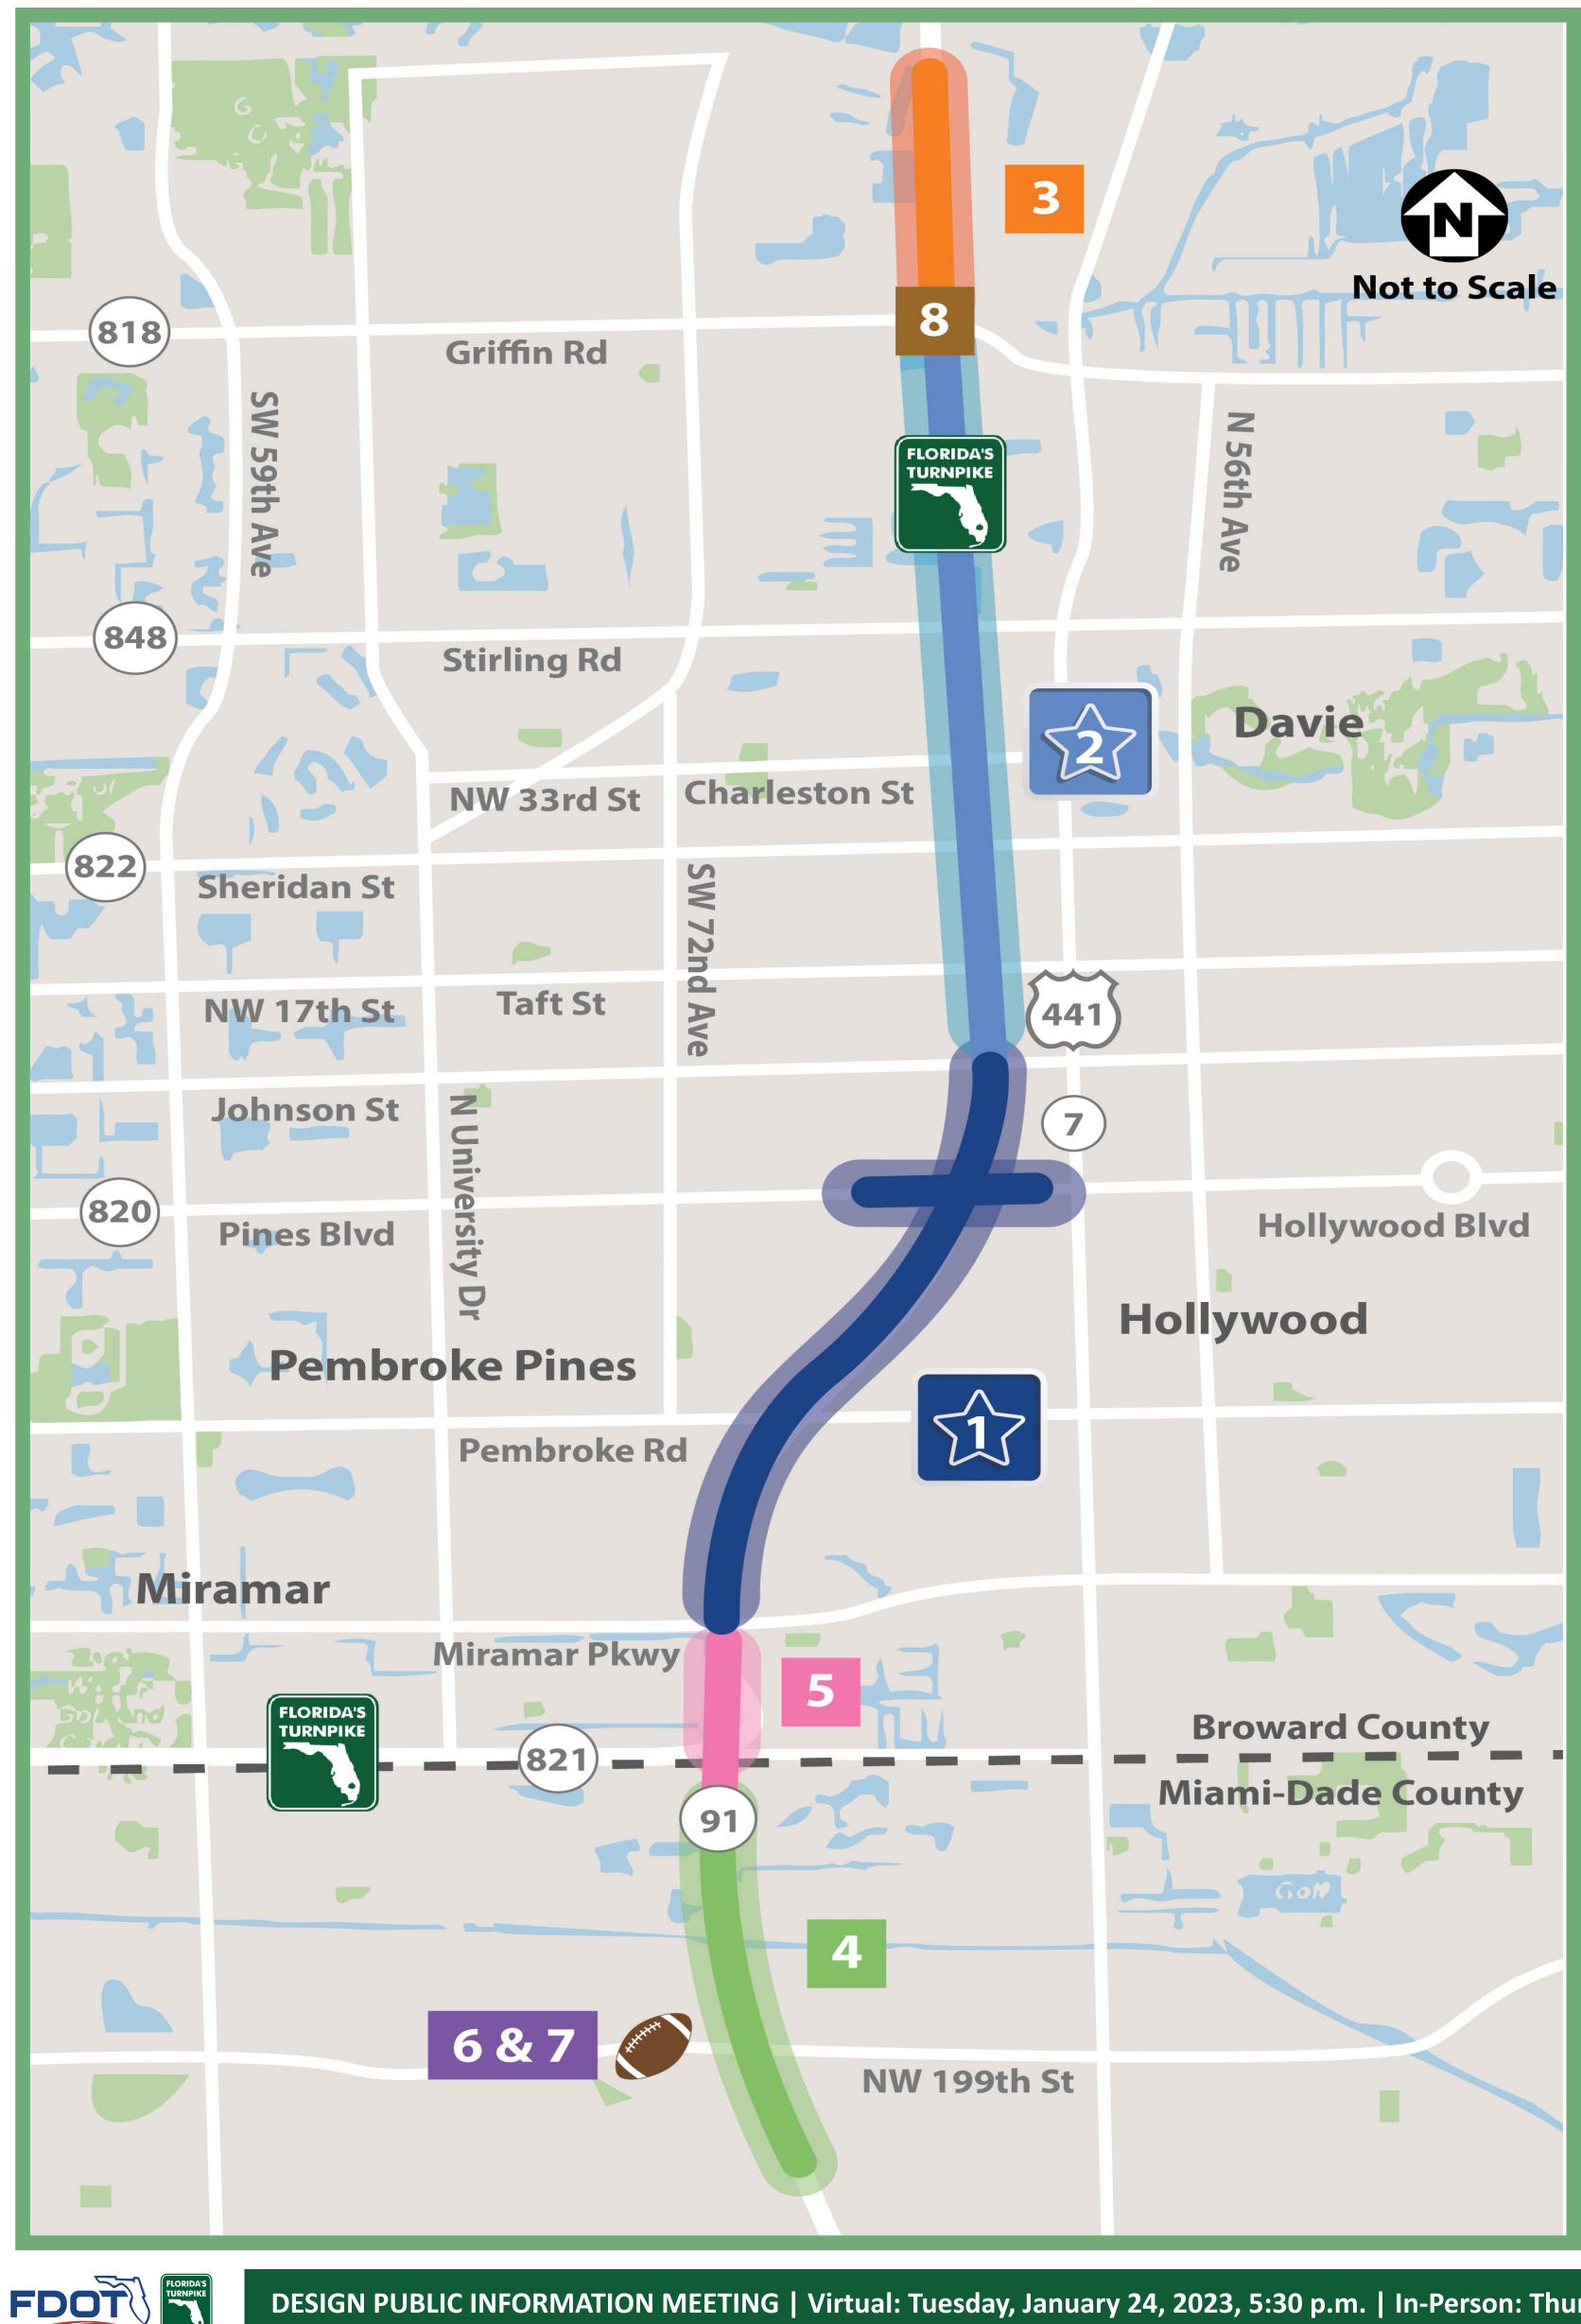

Add Auxiliary Lanes to Florida's Turnpike (SR 91) From State Road 821 to Griffin Road (SR 818)

## Adjacent Projects

Transportation Systems Management and Operations (TSM&O) Project (FPID No. 446223-1) From State Road 821 to Johnson Street

3

6

8

Transportation Systems Management and Operations (TSM&O) Project (FPID No. 446224-1) From Johnson Street to Griffin Road (SR 818)

Florida's Turnpike Project Development and Environment (PD&E) Study (FPID No. 442212-1) From South of I-595 to Wiles Road

Widen the Turnpike Mainline/SR 91 (FPID No. 423373-5) From Golden Glades Toll Plaza to Miami-Dade/Broward County Line

Florida's Turnpike/SR 91 Resurface and Safety Upgrades (FPID No. 437990-1) From Miami-Dade/Broward County Line to Miramar Parkway

Dolphin Plaza Renovations (FPID No. 415462-9)

Dolphin Stadium Interchange Ultimate All-Electronic Tolling (AET) Installation (FPID No. 441067-1)

Transportation Systems Management and Operations (TSM&O) Project at Griffin Road Interchange (FPID No. 446224-2) \* FPID = Financial Project Identification