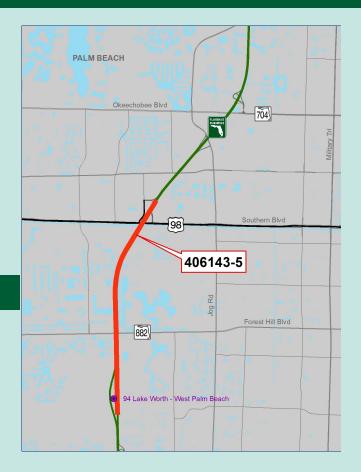

## Widen Turnpike Mainline (SR 91) From West Palm Beach Service Plaza to north of Southern Boulevard FPID: 406143-5

## **Project Description**

The project widens the segment of the Florida's Turnpike Mainline (SR 91) from the West Palm Beach Service Plaza to north of Southern Boulevard (SR 80 / US 98).

The widening will increase the number of lanes from four to eight. Work includes pavement widening, reconstruction, milling and resurfacing, bridge improvements/ replacements, stormwater drainage improvements, and noise walls in qualifying areas. Interchange improvements are proposed at the Southern Boulevard Interchange (SR 80 / US 98).