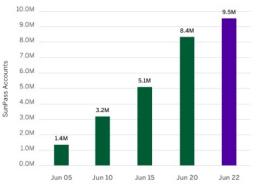

Interactive Voice Response (IVR)

737K Calls

408K Calls

Industry Average

% Completed

> 50%

Calls Completed Calls Entering

Target: 368K

Actual

% Completed

55%

600K

400K

200K

0К



### Customer Accounts



#### TOLL-BY-PLATE Accounts: 25.1M

| Walk-In Center<br>Customers Served | Year-To-Date<br>104,819 |      |  |
|------------------------------------|-------------------------|------|--|
| Boca Raton                         | 1,673                   | 18%  |  |
| Ocoee                              | 1,927                   | 21%  |  |
| Miami                              | 2,461                   | 26%  |  |
| Tampa                              | 1,425                   | 15%  |  |
| Pinellas Bayway                    | 763                     | 8%   |  |
| Mid-Bay Bridge                     | 459                     | 5%   |  |
| Snapper Creek                      | 337                     | 4%   |  |
| Garcon Point Bridge                | 287                     | 3%   |  |
| Total