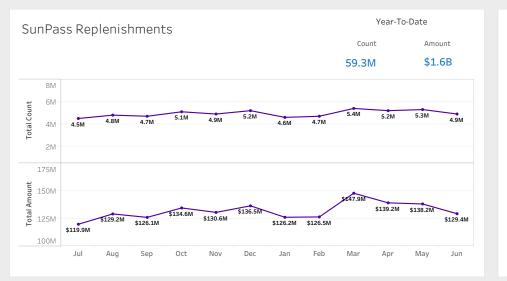

Interactive Voice Response (IVR)

737K Calls

408K Calls

Industry Average

% Completed

> 50%

Calls Completed Calls Entering

Target: 368K

Actual

% Completed

55%

600K

400K

200K

0К



### Customer Accounts



#### TOLL-BY-PLATE Accounts: 25.1M

| Walk-In Center<br>Customers Served | Year-To-Date<br>104,819 |      |  |
|------------------------------------|-------------------------|------|--|
| Boca Raton                         | 1,673                   | 18%  |  |
| Ocoee                              | 1,927                   | 21%  |  |
| Miami                              | 2,461                   | 26%  |  |
| Tampa                              | 1,425                   | 15%  |  |
| Pinellas Bayway                    | 763                     | 8%   |  |
| Mid-Bay Bridge                     | 459                     | 5%   |  |
| Snapper Creek                      | 337                     | 4%   |  |
| Garcon Point Bridge                | 287