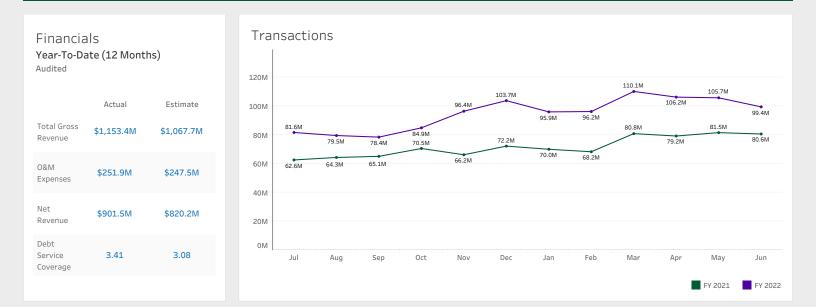

### Customer Accounts

#### TOLL-BY-PLATE Accounts: 25.1M

| Walk-In Center<br>Customers Served | Year-To-Date<br>104,819 |      |  |
|------------------------------------|-------------------------|------|--|
| Boca Raton                         | 1,673                   | 18%  |  |
| Ocoee                              | 1,927                   | 21%  |  |
| Miami                              | 2,461                   | 26%  |  |
| Tampa                              | 1,425                   | 15%  |  |
| Pinellas Bayway                    | 763                     | 8%   |  |
| Mid-Bay Bridge                     | 459                     | 5%   |  |
| Snapper Creek                      | 337                     | 4%   |  |
| Garcon Point Bridge                | 287                     | 3%   |  |
| Total                              | 9,332                   | 100% |  |