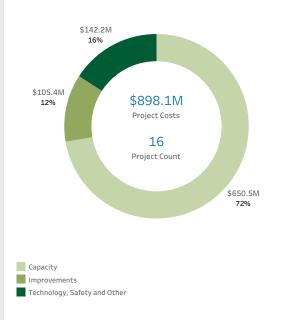

## Completed Construction Projects Year-To-Date

## Major Construction Projects

| Project Description                                                                                          | County     | Contracted<br>Cost |
|--------------------------------------------------------------------------------------------------------------|------------|--------------------|
| Sawgrass Expressway Interchange Improvement at Atlantic Blvd                                                 | Broward    | \$72.5M            |
| Suncoast Parkway Extension from SR 44 to CR 486                                                              | Citrus     | \$103.0M           |
| Suncoast Parkway Resurfacing (SR 50 to US 98)                                                                | Hernando   | \$4.3M             |
| Turnpike Mainline widening (SR 50 to Minneola/Hancock Rd)                                                    | Lake       | \$162.3M           |
| Turnpike Mainline widening (Minneola/Hancock Rd to O'Brien Rd)                                               | Lake       | \$233.0M           |
| Turnpike Mainline Resurfacing and Roadside Improvements (North of<br>Indiantown Rd to South of Becker Rd)    | Martin     | \$34.0M            |
| Turnpike Mainline extension widening (SR 836 to NW 106th St)                                                 | Miami-Dade | \$245.0M           |
| Turnpike Mainline extension widening (NW 106th St. to I-75)                                                  | Miami-Dade | \$370.0M           |
| Turnpike Mainline Improvement (Beachline Expwy to I-4 Direct Connect Ramps)                                  | Orange     | \$85.0M            |
| Turnpike Mainline Resurfacing and Improvements (I-4 to SR 408)                                               | Orange     | \$18.9M            |
| Turnpike Mainline Resurfacing and Roadside Improvements (SR 408 to north of SR 429) $$                       | Orange     | \$22.0M            |
| Western Beltway Resurfacing and Improvements (Sinclair Rd to Seidel Rd)                                      | Orange     | \$18.8M            |
| Turnpike Mainline Resurfacing and Improvements (North of Ft. Drum Service Plaza to North of Yeehaw Junction) | Osceola    | \$16.7M            |
| Turnpike Mainline Resurfacing and Improvements (North of Palm Beach Gardens to North of Jupiter              | Palm Beach | \$12.5M            |
| Turnpike Mainline widening (Boynton Beach to Lake Worth Rd)                                                  | Palm Beach | \$170.0M           |
| Suncoast Parkway Interchange Improvements at SR 54                                                           | Pasco      | \$6.7M             |
| Polk Parkway Widening (Old Dixie Hwy to South of Pace Rd) and Resurfacing (US 92 to I-4) $$                  | Polk       | \$61.2M            |
| Seminole Expressway Resurfacing (SR 434 to Lake Mary Blvd)                                                   | Seminole   | \$13.8M            |
| Turnpike Mainline Resurfacing (Becker Rd to Fort Pierce)                                                     | St. Lucie  | \$32.0M            |
| Turnpike Mainline Roadside and Safety Improvements (CR 470 to I-75)                                          | Sumter     | \$11.6M            |