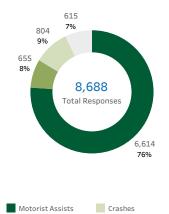

| Jul | Aug | Sep | Oct | Nov | Dec | Jan | Feb | Mar | Apr | May | Jun | Year-<br>To-Date<br>Totals |
|---------------------------------|-----|-----|-----|-----|-----|-----|-----|-----|-----|-----|-----|-----|----------------------------|
| Cable Barrier<br>Interventions  | 7   | 18  | 10  | 9   | 9   | 9   | 4   | 4   | 9   | 7   | 6   | 13  | 105                        |
| Guardrail<br>Interventions      | 125 | 98  | 91  | 84  | 85  | 65  | 63  | 52  | 73  | 77  | 81  | 83  | 977                        |
| Wrong Way Driving<br>Detections | 9   | 12  | 18  | 11  | 12  | 17  | 10  | 9   | 6   | 7   | 11  | 3   | 125                        |
| Total                           | 141 | 128 | 119 | 104 | 106 | 91  | 77  | 65  | 88  | 91  | 98  | 99  | 1,207                      |







Debris Removal

#### Abandoned Vehicles

## Call Center

**Call Activity** Actual Calls 137,342

## Average Wait Time (Min:Sec)

Actual Time 65:26

# Average Call Handle Time (Min:Sec)

Year-To-Date

1,828,028

Target Time

< 01:00

Actual Time Target Time < 05:00 08:03

## Florida's Turnpike Enterprise Performance Dashboard June 2022



Active Construction Projects



## Completed Construction Projects Year-To-Date



## Major Construction Projects

| Project Description                                                                                          | County     | Contracted<br>Cost |
|--------------------------------------------------------------------------------------------------------------|------------|--------------------|
| Sawgrass Expressway Interchange Improvement at