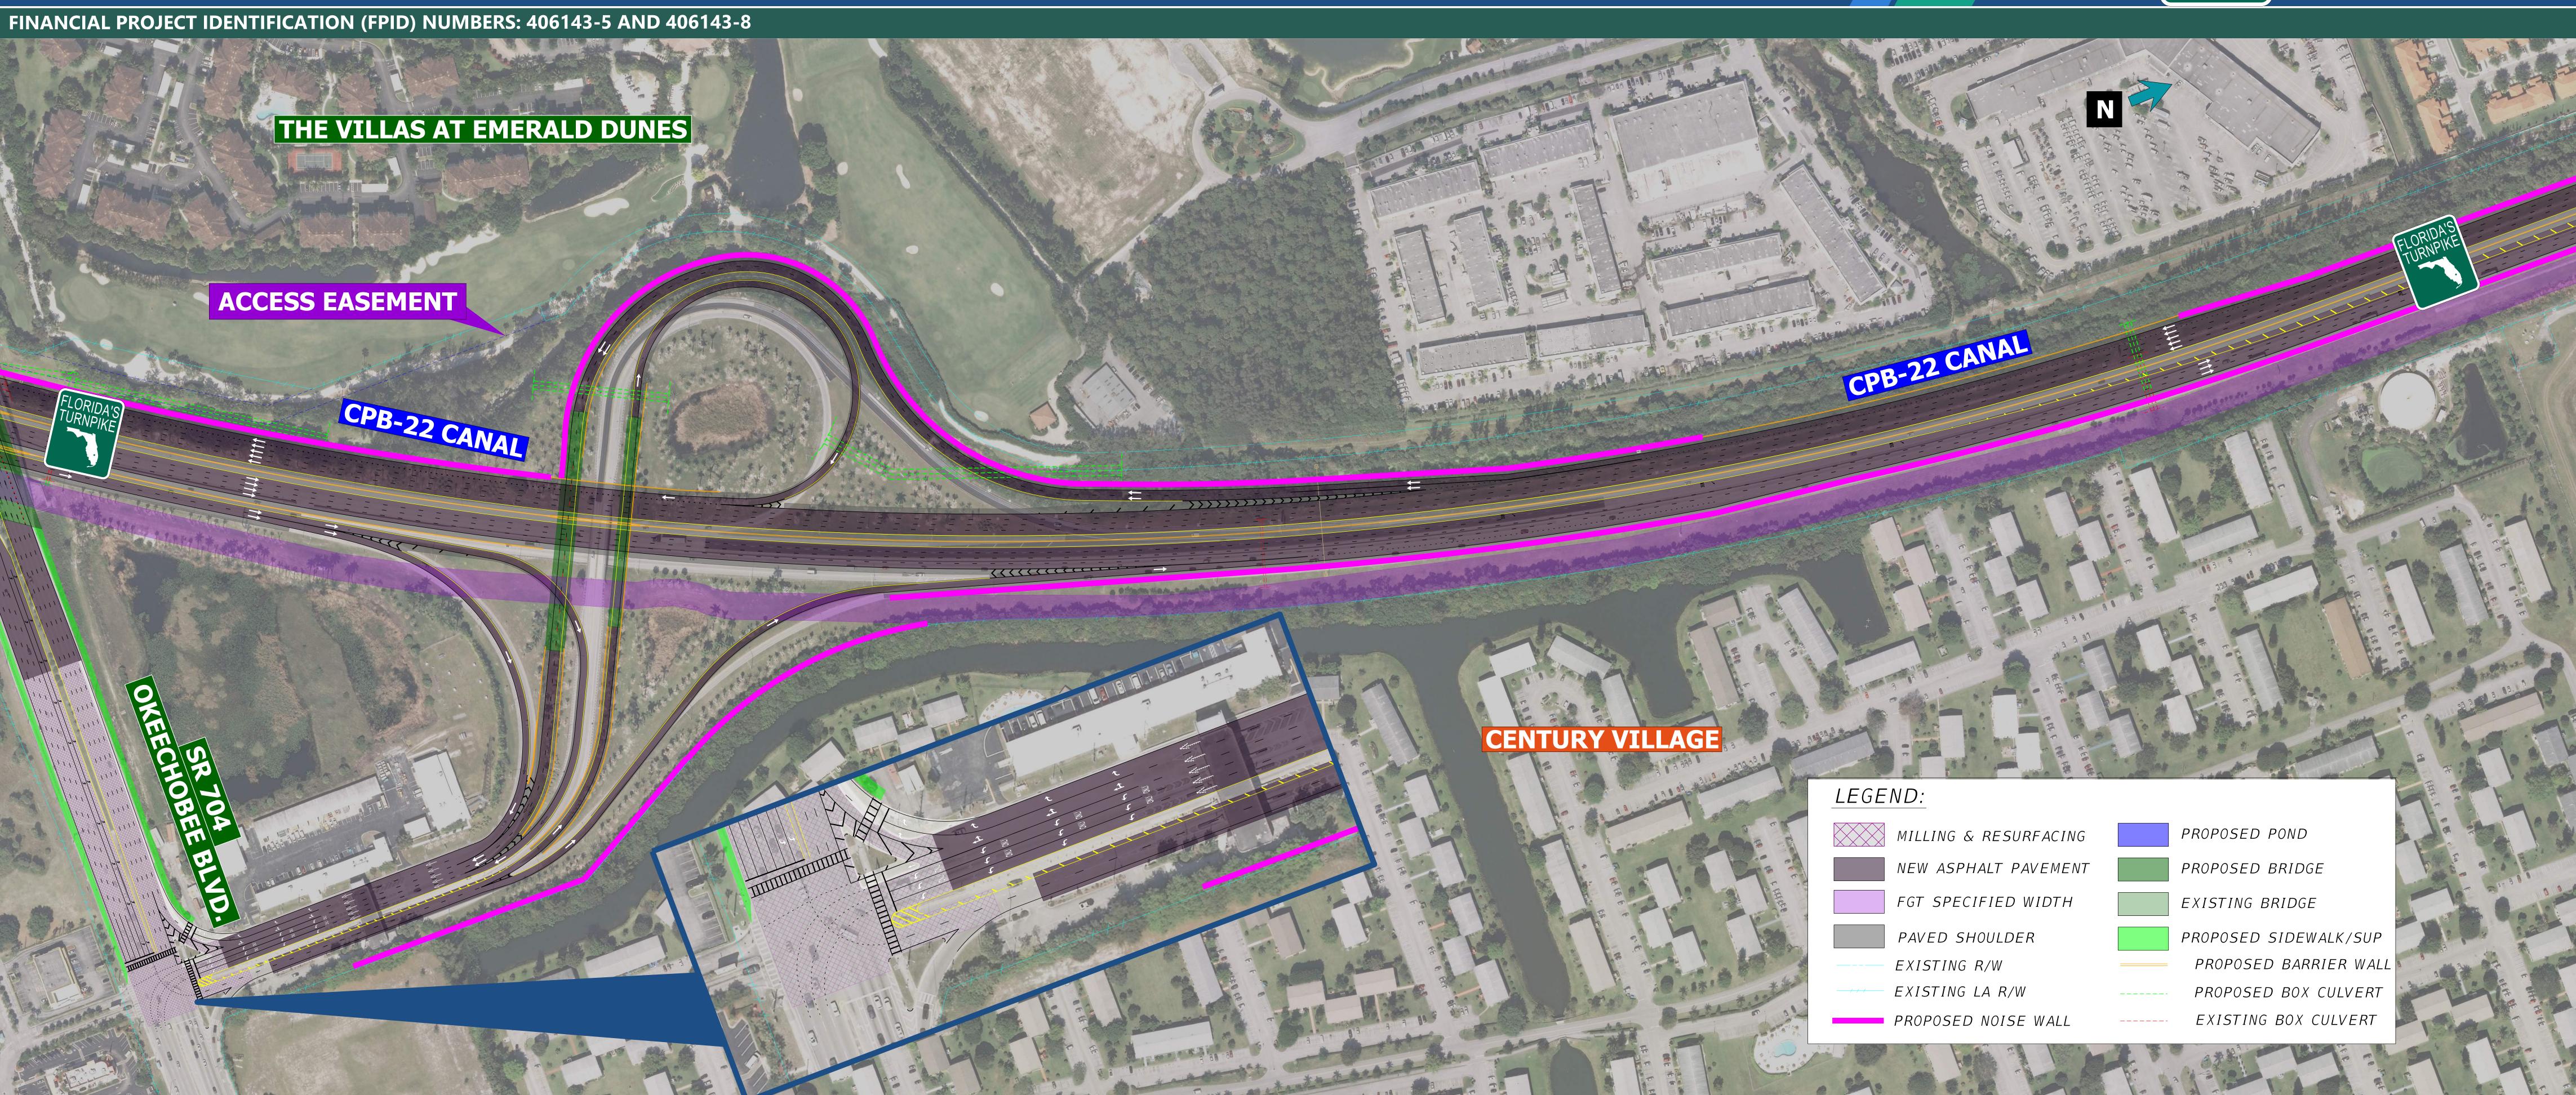

## FLORIDA'S TURNPIKE (SR 91) WIDENING FROM WEST PALM BEACH SERVICE PLAZA TO NORTH OF OKEECHOBEE BLVD (SR 704) PALM BEACH COUNTY, FL

## FLORIDA'S TURNPIKE (SR 91) WIDENING FROM WEST PALM BEACH SERVICE PLAZA TO NORTH OF OKEECHOBEE BLVD (SR 704) PALM BEACH COUNTY, FL

FINANCIAL PROJECT IDENTIFICATION (FPID) NUMBERS: 406143-5 AND 406143-8 CPB-22 CANAL FPID 406143-8 CONSTRUCTION END FPID 406143-8 PROJECT END LEGEND: PROPOSED POND MILLING & RESURFACING NEW ASPHALT PAVEMENT PROPOSED BRIDGE FGT SPECIFIED WIDTH EXISTING BRIDGE PAVED SHOULDER PROPOSED SIDEWALK/SUP PROPOSED BARRIER WALL EXISTING R/W EXISTING LA R/W PROPOSED BOX CULVERT EXISTING BOX CULVERT PROPOSED NOISE WALL