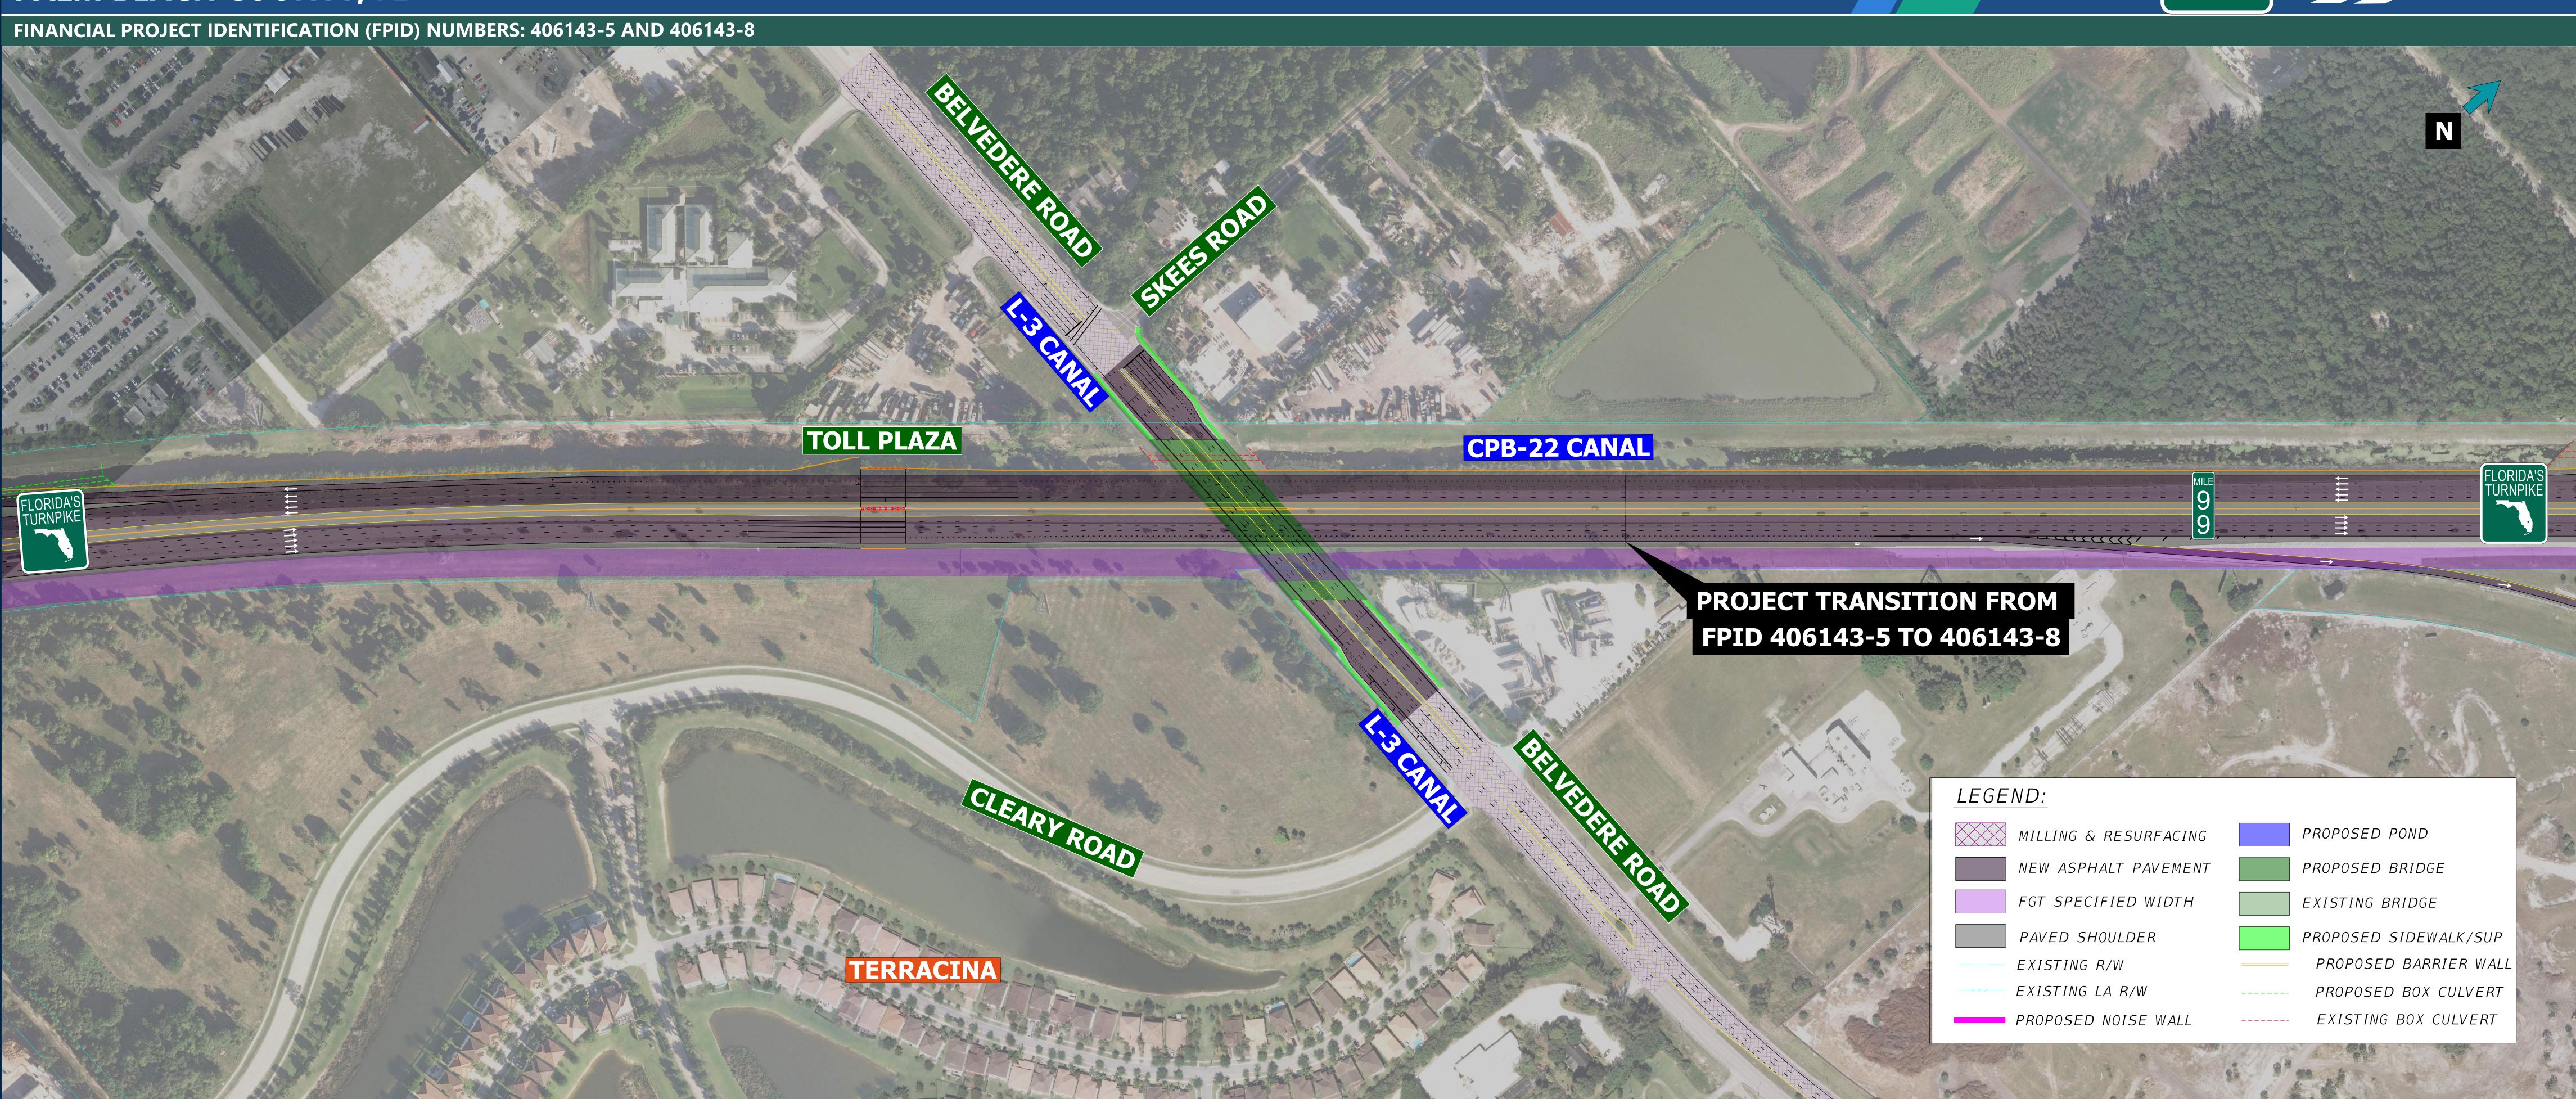

## FLORIDA'S TURNPIKE (SR 91) WIDENING FROM WEST PALM BEACH SERVICE PLAZA TO NORTH OF OKEECHOBEE BLVD (SR 704) PALM BEACH COUNTY, FL

FINANCIAL PROJECT IDENTIFICATION (FPID) NUMBERS: 406143-5 AND 406143-8 CPB-22 CANAL FPID 406143-8 CONSTRUCTION END FPID 406143-8 PROJECT END LEGEND: PROPOSED POND MILLING & RESURFACING NEW ASPHALT PAVEMENT PROPOSED BRIDGE FGT SPECIFIED WIDTH EXISTING BRIDGE PAVED SHOULDER PROPOSED SIDEWALK/SUP PROPOSED BARRIER WALL EXISTING R/W EXISTING LA R/W PROPOSED BOX CULVERT EXISTING BOX CULVERT PROPOSED NOISE WALL