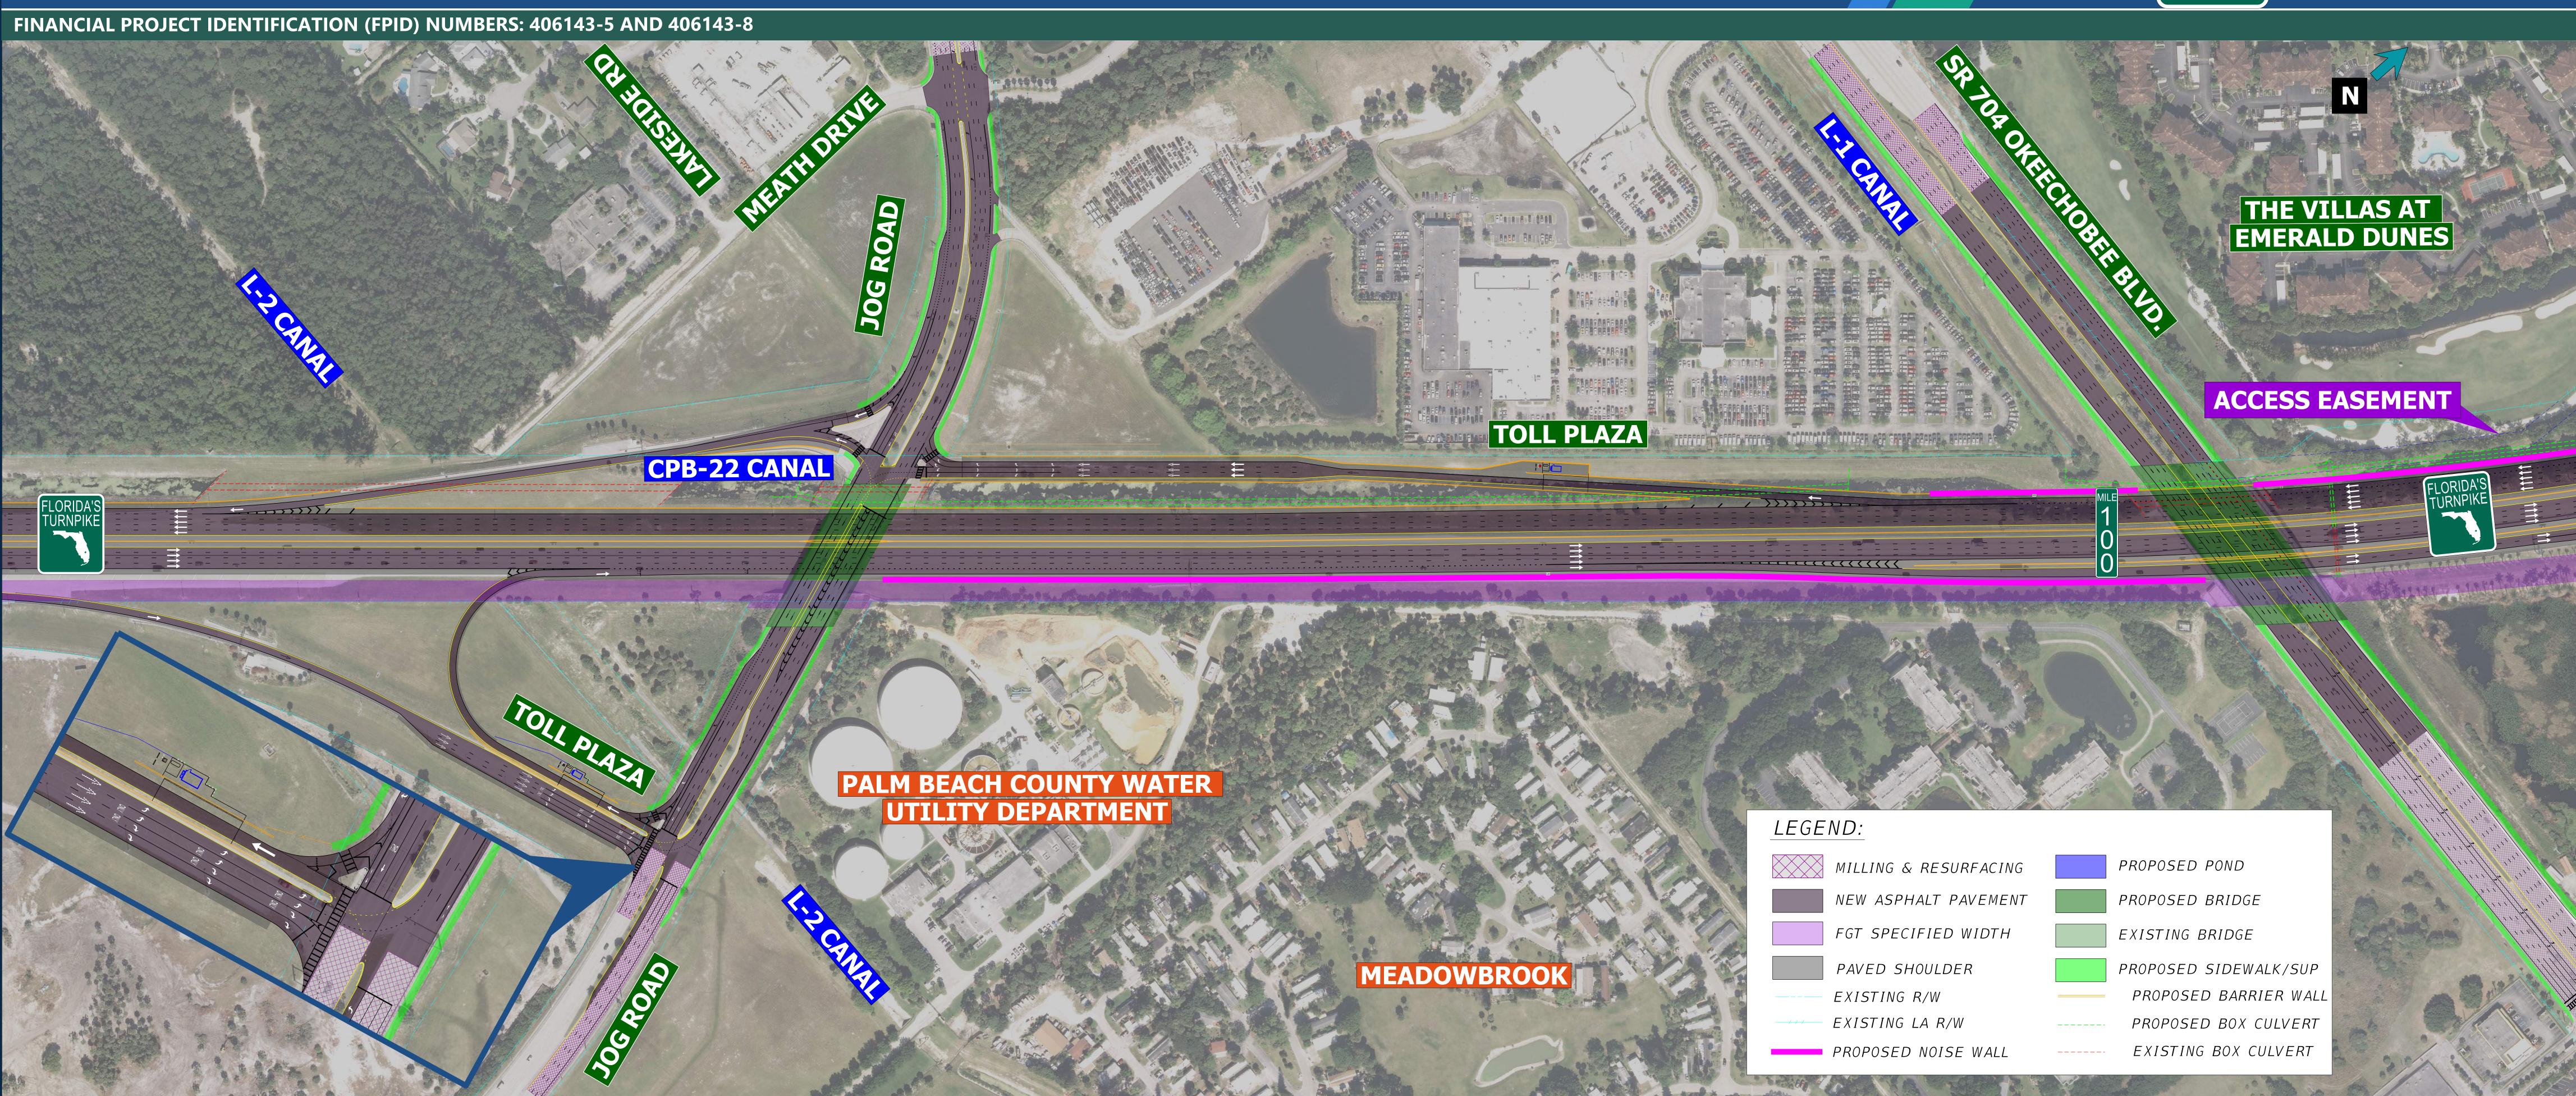

## FLORIDA'S TURNPIKE (SR 91) WIDENING FROM WEST PALM BEACH SERVICE PLAZA TO NORTH OF OKEECHOBEE BLVD (SR 704) PALM BEACH COUNTY, FL

FINANCIAL PROJECT IDENTIFICATION (FPID) NUMBERS: 406143-5 AND 406143-8 CPB-22 CANAL FPID 406143-8 CONSTRUCTION END FPID 406143-8 PROJECT END LEGEND: PROPOSED POND MILLING & RESURFACING NEW ASPHALT PAVEMENT PROPOSED BRIDGE FGT SPECIFIED WIDTH EXISTING BRIDGE PAVED SHOULDER PROPOSED SIDEWALK/SUP PROPOSED BARRIER WALL EXISTING R/W EXISTING LA R/W PROPOSED BOX CULVERT EXISTING BOX CULVERT PROPOSED NOISE WALL