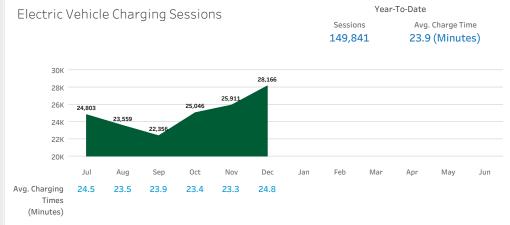

## Interactive Voice Response (IVR) Actual Industry Average % Completed % Completed 56% > 50% 700K 606K Calls 600K 500K 400K 337K Calls Target: 303K 300K 200K 100K ОК Calls Completed Calls Entering





| Safety FY 2023                  | 3   |     |     |     |     |     |     |     |     |     |     |     |                            |
|---------------------------------|-----|-----|-----|-----|-----|-----|-----|-----|-----|-----|-----|-----|----------------------------|
|                                 | Jul | Aug | Sep | Oct | Nov | Dec | Jan | Feb | Mar | Apr | May | Jun | Year-<br>To-Date<br>Totals |
| Cable Barrier<br>Interventions  | 10  | 10  | 10  | 11  | 5   | 7   |     |     |     |     |     |     | 53                         |
| Guardrail<br>Interventions      | 67  | 90  | 106 | 80  | 84  | 74  |     |     |     |     |     |     | 501                        |
| Wrong Way Driving<br>Detections | 15  | 7   | 8   | 9   | 14  | 10  |     |     |     |     |     |     | 63