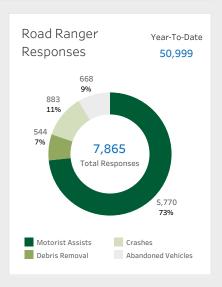

| Jul | Aug | Sep | Oct | Nov | Dec | Jan | Feb | Mar | Apr | May | Jun | Year-<br>To-Date<br>Totals |
| Cable Barrier<br>Interventions  | 10  | 10  | 10  | 11  | 5   | 7   |     |     |     |     |     |     | 53                         |
| Guardrail<br>Interventions      | 67  | 90  | 106 | 80  | 84  | 74  |     |     |     |     |     |     | 501                        |
| Wrong Way Driving<br>Detections | 15  | 7   | 8   | 9   | 14  | 10  |     |     |     |     |     |     | 63                         |
| Total                           | 92  | 107 | 124 | 100 | 103 | 91  |     |     |     |     |     |     | 617                        |
|                                 |     |     |     |     |     |     |     |     |     |     |     |     |                            |









## Financials Year-To-Date (6 Months) Unaudited Actual Estimate Total Gross \$560.7M \$568.4M Revenue 0&M \$133.3M \$123.3M Expenses Net \$445.1M \$427.4M Revenue Debt Service 3.25 3.24 Coverage



## Active Construction Projects Project Costs Project Count \$1.8B 32



| Major Construction Projects                                                                            |            |                    |
|--------------------------------------------------------------------------------------------------------|------------|--------------------|
| Project Description                                                                                    | County     | Contracted<br>Cost |
| Sawgrass Expressway Interchange Improvement at Atlantic Blvd