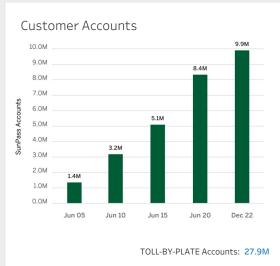

## Interactive Voice Response (IVR) Actual Industry Average % Completed % Completed 56% > 50% 700K 606K Calls 600K 500K 400K 337K Calls Target: 303K 300K 200K 100K ОК Calls Completed Calls Entering





| Safety FY 2023                  | 3   |     |     |     |     |     |     |     |     |     |     |     |                            |
|---------------------------------|-----|-----|-----|-----|-----|-----|-----|-----|-----|-----|-----|-----|----------------------------|
|                                 | Jul | Aug | Sep | Oct | Nov | Dec | Jan | Feb | Mar | Apr | May | Jun | Year-<br>To-Date<br>Totals |
| Cable Barrier<br>Interventions  | 10  | 10  | 10  | 11  | 5   | 7   |     |     |     |     |     |     | 53                         |
| Guardrail<br>Interventions      | 67  | 90  |