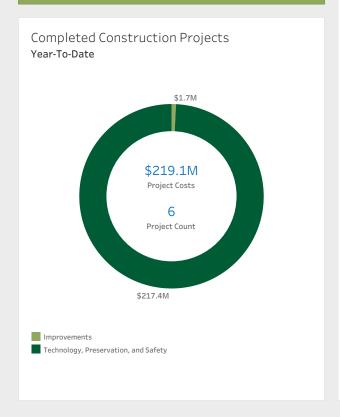

## Active Construction Projects Project Costs Project Count \$1.8B 32

| Major Construction Projects                                                                            |            |                    |
|--------------------------------------------------------------------------------------------------------|------------|--------------------|
| Project Description                                                                                    | County     | Contracted<br>Cost |
| Sawgrass Expressway Interchange Improvement at Atlantic Blvd                                           | Broward    | \$72.5M            |
| Suncoast Parkway Extension from SR 44 to CR 486                                                        | Citrus     | \$103.0M           |
| Suncoast Parkway Resurfacing (SR 50 to US 98)                                                          | Hernando   | \$4.3M             |
| Turnpike Mainline widening (SR 50 to Minneola/Hancock Rd)                                              | Lake       | \$162.3M           |
| Turnpike Mainline widening (Minneola/Hancock Rd to O'Brien Rd)                                         | Lake       | \$233.0M           |
| Turnpike Mainline Resurfacing and Roadside Improvements (North of Indiantown Rd to South of Becker Rd) | Martin     | \$34.0M            |
| Turnpike Mainline extension widening (SR 836 to NW 106th St)                                           | Miami-Dade | \$245.0M           |
| Turnpike Mainline extension widening (NW 106th St. to I-75)                                            | Miami-Dade | \$370.0M           |
| Turnpike Mainline Improvement (Beachline Expwy to I-4 Direct Connect Ramps)                            | Orange     | \$85.0M            |
| Turnpike Mainline Resurfacing and Roadside Improvements (SR 408 to north of SR 429) $$                 | Orange     | \$22.0M            |
| Western Beltway Resurfacing and Improvements (Sinclair Rd to Seidel Rd)                                | Orange     | \$18.8M            |
| Turnpike Mainline Resurfacing and Improvements (North of Palm Beach Gardens to North of Jupiter        | Palm Beach | \$12.5M            |
| Turnpike Mainline widening (Boynton Beach to Lake Worth Rd)                                            | Palm Beach | \$170.0M           |
| Suncoast Parkway Interchange Improvements at SR 54                                                     | Pasco      | \$6.7M             |
| Polk Parkway Widening (Old Dixie Hwy to South of Pace Rd) and Resurfacing (US 92 to I-4)               | Polk       | \$61.2M            |
| Seminole Expressway Resurfacing (SR 434 to Lake Mary Blvd)                                             | Seminole   | \$13.8M            |
| Turnpike Mainline Roadside and Safety Improvements (CR 470 to I-75)                                    | Sumter     | \$11.6M            |