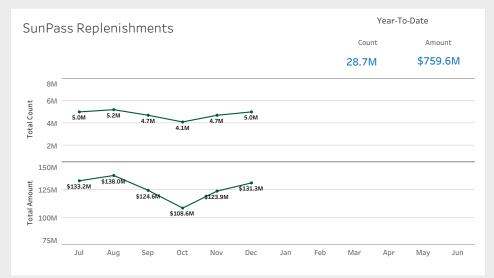

## Interactive Voice Response (IVR) Actual Industry Average % Completed % Completed 56% > 50% 700K 606K Calls 600K 500K 400K 337K Calls Target: 303K 300K 200K 100K ОК Calls Completed Calls Entering





| Safety FY 2023                  | 3   |     |     |     |     |     |     |     |     |     |     |     |                            |
|---------------------------------|-----|-----|-----|-----|-----|-----|-----|-----|-----|-----|-----|-----|----------------------------|
|                                 | Jul | Aug | Sep | Oct | Nov | Dec | Jan | Feb | Mar | Apr | May | Jun | Year-<br>To-Date<br>Totals |
| Cable Barrier<br>Interventions  | 10  | 10  | 10  | 11  | 5   | 7   |     |     |     |     |     |     | 53                         |
| Guardrail<br>Interventions      | 67  | 90