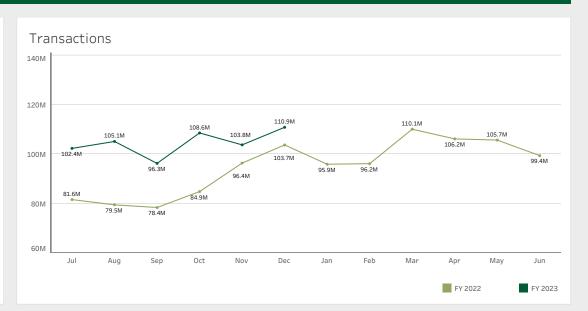

|     |     | 53                         |
| Guardrail<br>Interventions      | 67  | 90  | 106 | 80  | 84  | 74  |     |     |     |     |     |     | 501                        |
| Wrong Way Driving<br>Detections | 15  | 7   | 8   | 9   | 14  | 10  |     |     |     |     |     |     | 63                         |
| Total                           | 92  | 107 | 124 | 100 | 103 | 91  |     |     |     |     |     |     | 617                        |
|                                 |     |     |     |     |     |     |     |     |     |     |     |     |                            |









## Financials Year-To-Date (6 Months) Unaudited Actual Estimate Total Gross \$560.7M \$568.4M Revenue 0&M \$133.3M \$123.3M Expenses Net \$445.1M \$427.4M Revenue Debt Service 3.25 3.24 Coverage



## Active Construction Projects Project Costs Project Count \$1.8B 32



| Major Construction Projects                                                                            |            |                    |
|--------------------------------------------------------------------------------------------------------|------------|--------------------|
| Project Description                                                                                    | County     | Contracted<br>Cost |
| Sawgrass Expressway Interchange Improvement at Atlantic Blvd                                           | Broward    | \$72.5M            |
| Suncoast Parkway Extension from SR 44 to CR 486                                                        | Citrus     | \$103.0M           |
| Suncoast Parkway R