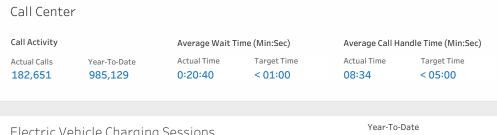

## Interactive Voice Response (IVR) Actual Industry Average % Completed % Completed 56% > 50% 700K 606K Calls 600K 500K 400K 337K Calls Target: 303K 300K 200K 100K ОК Calls Completed Calls Entering





| Safety FY 2023                  | 3   |     |     |     |     |     |     |     |     |     |     |     |                            |
|---------------------------------|-----|-----|-----|-----|-----|-----|-----|-----|-----|-----|-----|-----|----------------------------|
|                                 | Jul | Aug | Sep | Oct | Nov | Dec | Jan | Feb | Mar | Apr | May | Jun | Year-<br>To-Date<br>Totals |
| Cable Barrier<br>Interventions  | 10  | 10  | 10  | 11  | 5   | 7   |     |     |     |     |     |     | 53                         |
| Guardrail<br>Interventions      | 67  | 90  | 106 | 80  | 84  | 74  |     |     |     |     |     |     | 501                        |
| Wrong Way Driving<br>Detections | 15  | 7   | 8   | 9   | 14  | 10  |     |     |     |     |     |     | 63