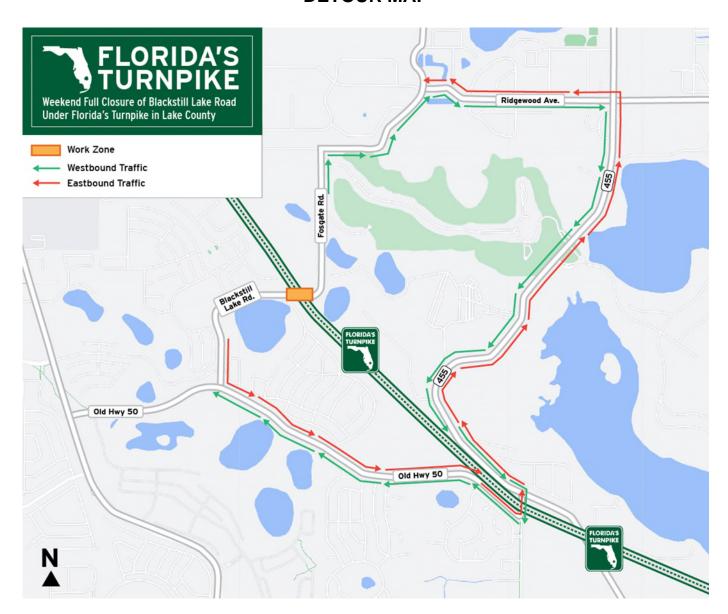

- Detour information:

   Fastbound Blackstil
- Eastbound Blackstill Lake Road traffic wishing to continue east will be directed to Old Highway 50 W, travel east on Old Highway 50 W to County Road (CR) 455, travel north on CR 455 to Old Highway 50 E/CR 455, travel northwest on CR 455 to Ridgewood Avenue, travel west on Ridgewood Avenue to Fosgate Road and travel southwest on Fosgate Road to access Blackstill Lake Road.
- Westbound Blackstill Lake Road traffic wishing to continue west will be directed to Fosgate Road, travel northeast on Fosgate Road to Ridgewood Avenue, travel east on Ridgewood Avenue to County Road (CR) 455, travel south on CR 455 to Old Highway 50 E/CR 455, travel south on CR 455 to Old Highway 50 W and travel west on Old Highway 50 W to access Blackstill Lake Road.

### **DETOUR MAP**