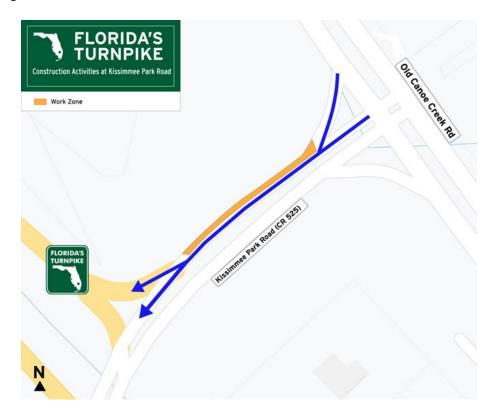

## Extended Closure of the Turn Lane from Westbound Kissimmee Park Road to Northbound Florida's Turnpike

Beginning at 5 a.m. Monday, June 19, 2023, the dedicated turn lane from westbound Kissimmee Park Road to the northbound Florida's Turnpike/State Road (SR) 91 ramp will remain closed until further notice to allow crews to complete roadway widening activities. Motorists will be able to access the northbound Florida's Turnpike entrance ramp from the adjacent lane.

This work is part of the Florida's Turnpike and Kissimmee Park Road/County Road (CR) 525 interchange improvements project, in Osceola County. Please note that this schedule may change due to inclement weather or unforeseen circumstances.