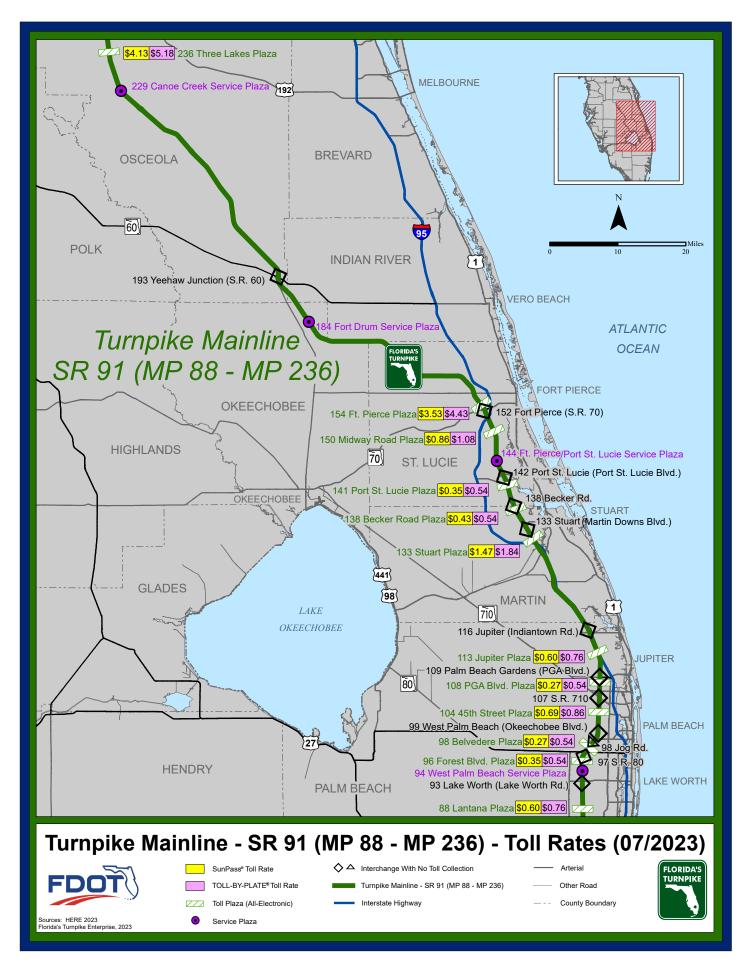

## Toll Rates for Florida's Turnpike System and Florida Department of Transportation (FDOT) Toll Facilities

Turnpike Mainline SR 91 (MP 88 - 236)

## Turnpike Mainline - SR 91 (MP 88 - MP 236)

Palm Beach, Martin, St. Lucie, Okeechobee, Indian River and Osceola Counties

| TURNPIKE MAINLINE - SR 91 (MP 88 - MP 236) |              |        |        |         |                |                    |        |         |         |                |
|--------------------------------------------|--------------|--------|--------|---------|----------------|--------------------|--------|---------|---------|----------------|
|                                            | SunPass Rate |        |        |         |                | TOLL-BY-PLATE Rate |        |         |         |                |
| Mile Post - Description                    | 2 Axle       | 3 Axle | 4 Axle | 5 Axle  | Add'l<br>Axles | 2 Axle             | 3 Axle | 4 Axle  | 5 Axle  | Add'l<br>Axles |
| 236 - THREE LAKES PLAZA                    | \$4.13       | \$6.21 | \$8.28 | \$10.35 | \$2.07         | \$5.18             | \$7.77 | \$10.36 | \$12.95 | \$2.59         |
| 154 - FORT PIERCE PLAZA                    | \$3.53       | \$5.31 | \$7.08 | \$8.85  | \$1.77         | \$4.43             | \$6.66 | \$8.88  | \$11.10 | \$2.22         |
| 150 - MIDWAY ROAD PLAZA                    | \$0.86       | \$1.29 | \$1.72 | \$2.15  | \$0.43         | \$1.08             | \$1.62 | \$2.16  | \$2.70  | \$0.54         |
| 141 - PORT ST. LUCIE PLAZA                 | \$0.35       | \$0.54 | \$0.72 | \$0.90  | \$0.18         | \$0.54             | \$0.81 | \$1.08  | \$1.35  | \$0.27         |
| 138 - BECKER ROAD PLAZA                    | \$0.43       | \$0.66 | \$0.88 | \$1.10  | \$0.22         | \$0.54             | \$0.81 | \$1.08  | \$1.35  | \$0.27         |
| 133 - STUART PLAZA                         | \$1.47       | \$2.22 | \$2.96 | \$3.70  | \$0.74         | \$1.84             | \$2.76 | \$3.68  | \$4.60  | \$0.92         |
| 113 - JUPITER PLAZA                        | \$0.60       | \$0.90 | \$1.20 | \$1.50  | \$0.30         | \$0.76             | \$1.14 | \$1.52  | \$1.90  | \$0.38         |
| 108 - PGA BLVD PLAZA                       | \$0.27       | \$0.42 | \$0.56 | \$0.70  | \$0.14         | \$0.54             | \$0.81 | \$1.08  | \$1.35  | \$0.27         |
| 104 - 45TH STREET PLAZA                    | \$0.69       | \$1.05 | \$1.40 | \$1.75  | \$0.35         | \$0.86             | \$1.29 | \$1.72  | \$2.15  | \$0.43         |
| 98 - BELVEDERE PLAZA                       | \$0.27       | \$0.42 | \$0.56 | \$0.70  | \$0.14         | \$0.54             | \$0.81 | \$1.08  | \$1.35  | \$0.27         |
| 96 - FOREST BLVD PLAZA                     | \$0.35       | \$0.54 | \$0.72 | \$0.90  | \$0.18         | \$0.54             | \$0.81 | \$1.08  | \$1.35  | \$0.27         |
| 88 - LANTANA PLAZA                         | \$0.60       | \$0.90 | \$1.20 | \$1.50  | \$0.30         | \$0.76             | \$1.14 | \$1.52  | \$1.90  | \$0.38         |