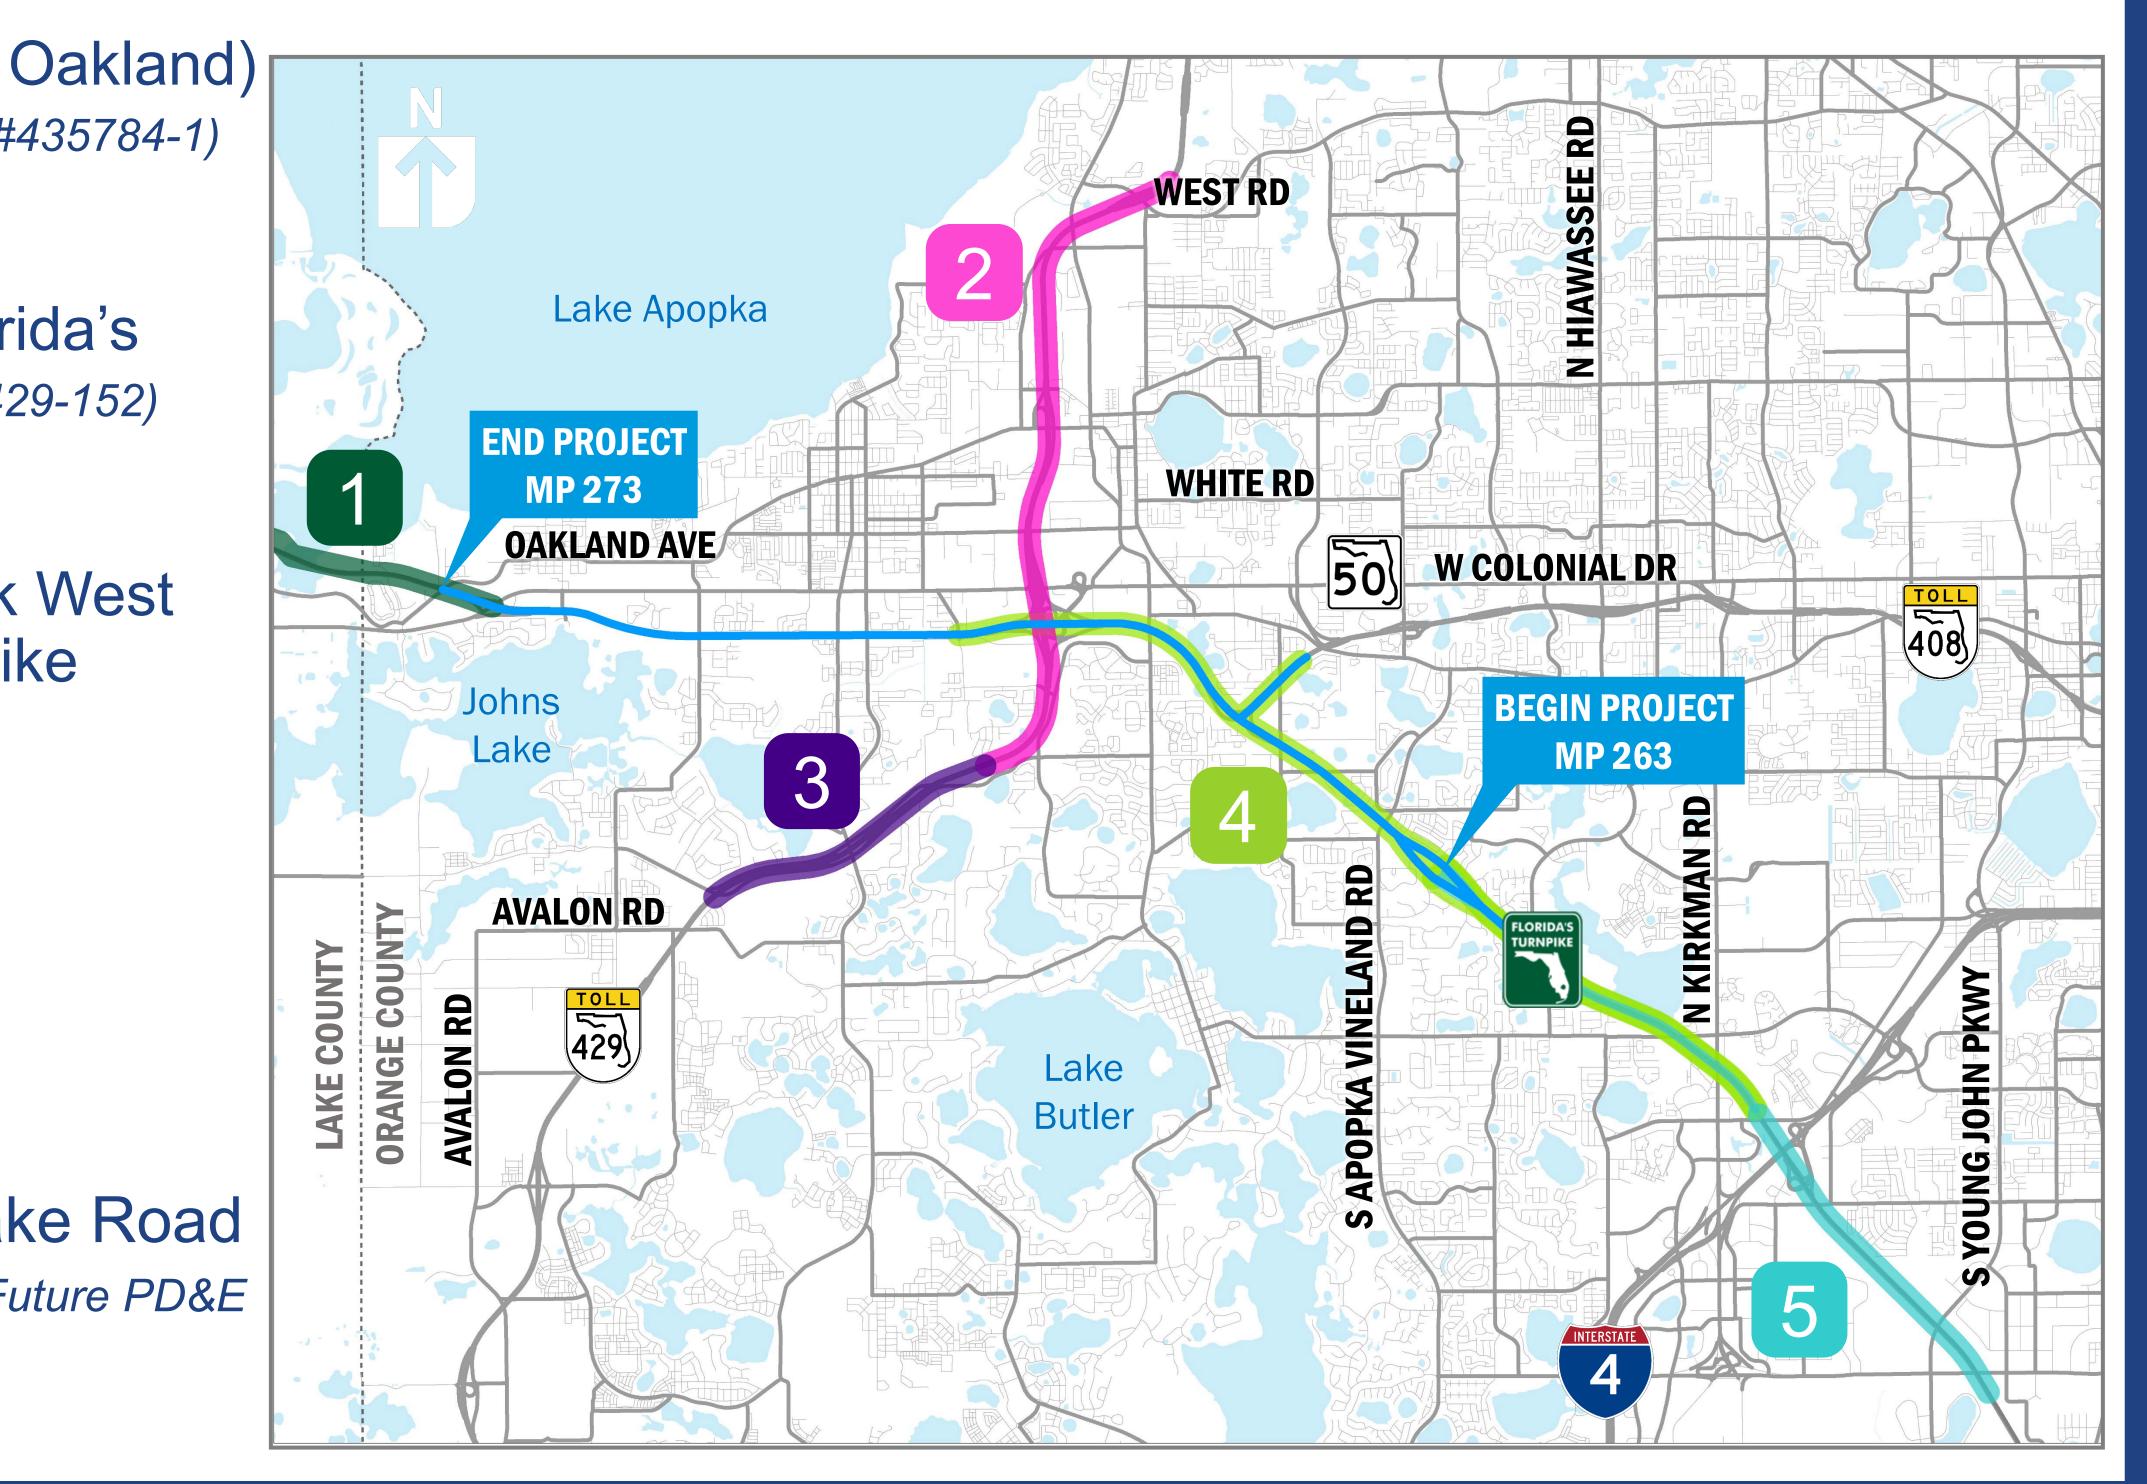

## Turnpike (SR 91) Widening Project Development and Environment (PD&E) Study

from South of SR 408 to SR 50 (MP 263 to 273) Financial Project Identification Number: 444007-1-22-01 | Efficient Transportation Decision Making (ETDM) Number: 14378

## **Other Projects within Study Vicinity**

Widen Turnpike, SR 50 (Clermont / Oakland) to Orange / Lake County Line (FPID #435784-1) (Under Construction)

SR 429 Widening from south of Florida's Turnpike to West Road (CFX Project #429-152) (Under Construction)

SR 429 Widening from Stoneybrook West Parkway to south of Florida's Turnpike (Under Construction)

## **Turnpike Resurfacing and Safety** Improvements

(FPIDs #439457-1 to -7 and #440293-1 and -2) (Under Construction)

Widen Turnpike, south of Sand Lake Road to south of SR 408 (FPID #444006-1) (Future PD&E Study)