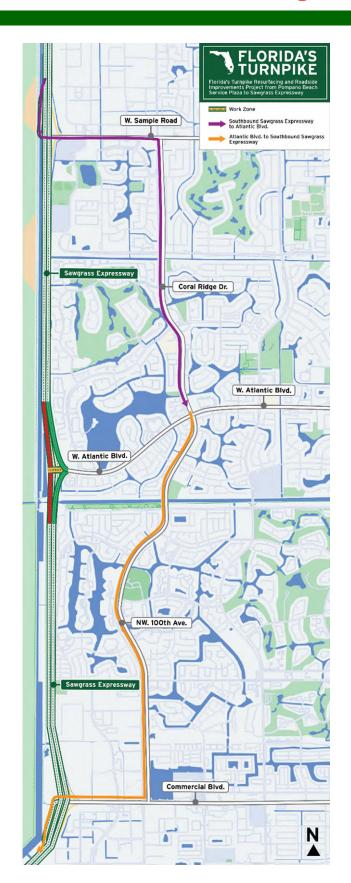

## Southbound Sawgrass Expressway/SR 869 entrance ramp from Atlantic Boulevard Detour information:

 Atlantic Boulevard traffic wishing to access southbound Sawgrass Expressway/SR 869 will be directed to Coral Ridge Drive, travel south on Coral Ridge Drive/NW 100 Avenue/Nob Hill Road to Commercial Boulevard/SR 870 and travel west on Commercial Boulevard to access southbound Sawgrass Expressway.

# Southbound Sawgrass Expressway/SR 869 exit ramp to Atlantic Boulevard (Exit 8) Detour information:

Southbound Sawgrass Expressway/SR 869 traffic wishing to access Atlantic Boulevard (Exit 8) will be directed to exit at Sample Road/SR 834 (Exit 11), travel east on Sample Road to Coral Ridge Drive and travel south on Coral Ridge Drive to access Atlantic Boulevard.